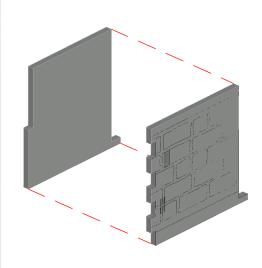

NOTE: DO NOT use glue when connecting walls, walls can be placed in numerous configurations and compatible with other buildings in the range