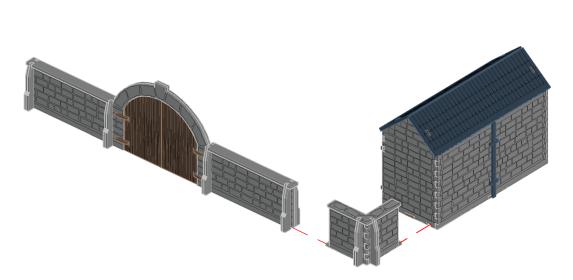

NOTE: DO NOT use glue when connecting walls, walls can be placed in numerous configurations and compatible with other buildings in the range