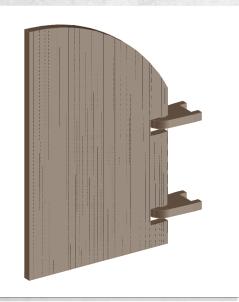

NOTE: DO NOT glue door onto hinges, repeat for both

Warning: Pushing parts out by hand may cause damage. Parts may need careful removal from the MDF boards with a scalpel, and light sanding of any rough edges. We recommend testing assembling sections before permanently gluing together.