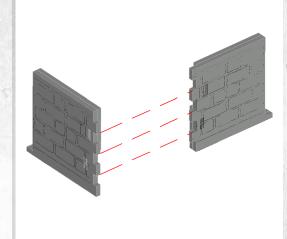

NOTE: DO NOT use glue when connecting walls, walls can be placed in numerous configurations and compatible with other buildings in the range