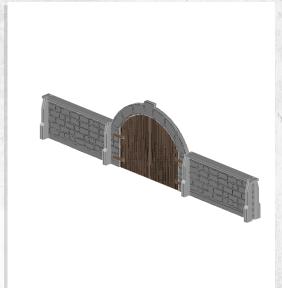

NOTE: DO NOT glue door onto hinges, repeat for both

Warning: Pushing parts out by hand may cause damage. Parts may need careful removal from the MDF boards with a scalpel, and light sanding of any rough edges. We recommend testing assembling sections before permanently gluing together.