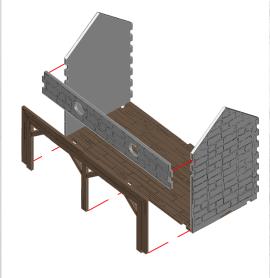

Warning: Pushing parts out by hand may cause damage. Parts may need careful removal from the MDF boards with a scalpel, and light sanding of any rough edges. We recommend testing assembling sections before permanently gluing together.