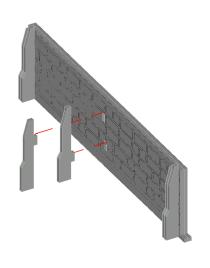

Warning: Pushing parts out by hand may cause damage. Parts may need careful removal from the MDF boards with a scalpel, and light sanding of any rough edges. We recommend testing assembling sections before permanently gluing together.