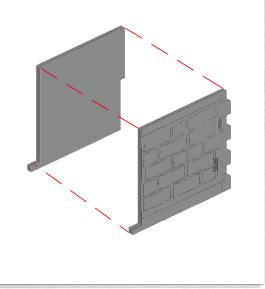

Warning: Pushing parts out by hand may cause damage. Parts may need careful removal from the MDF boards with a scalpel, and light sanding of any rough edges. We recommend testing assembling sections before permanently gluing together.