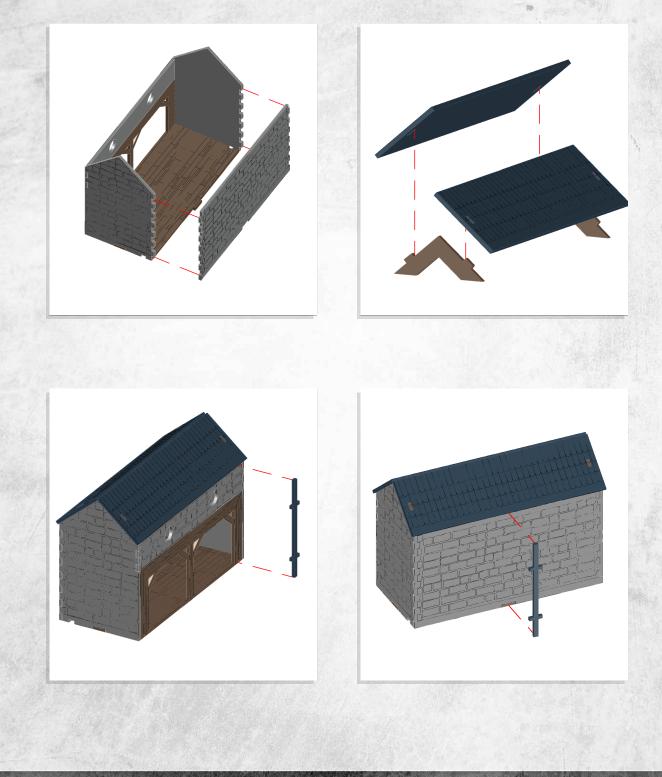

Warning: Pushing parts out by hand may cause damage. Parts may need careful removal from the MDF boards with a scalpel, and light sanding of any rough edges. We recommend testing assembling sections before permanently gluing together.