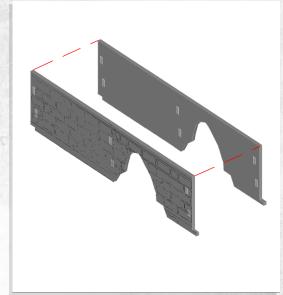

Warning: Pushing parts out by hand may cause damage. Parts may need careful removal from the MDF boards with a scalpel, and light sanding of any rough edges. We recommend testing assembling sections before permanently gluing together.