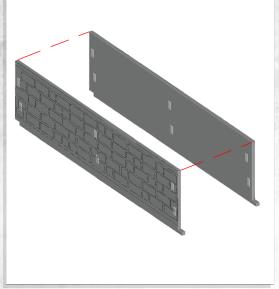

Warning: Pushing parts out by hand may cause damage. Parts may need careful removal from the MDF boards with a scalpel, and light sanding of any rough edges. We recommend testing assembling sections before permanently gluing together.