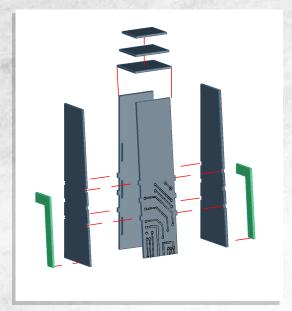

## Immortal Tombs - Walls - Assembly Guide

Warning: Pushing parts out by hand may cause damage. Parts may need careful removal from the MDF boards with a scalpel, and light sanding of any rough edges. We recommend testing assembling sections before permanently gluing together.

NOTE: Repeat. Repeat for mirror imaged

NOTE: Repeat.

NOTE: Repeat.

NOTE: Repeat.