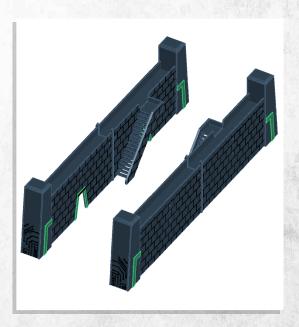

## Immortal Tombs - Walls - Assembly Guide

Warning: Pushing parts out by hand may cause damage. Parts may need careful removal from the MDF boards with a scalpel, and light sanding of any rough edges. We recommend testing assembling sections before permanently gluing together.



NOTE: Repeat. Repeat for mirror imaged



NOTE: Repeat.



NOTE: Repeat.



NOTE: Repeat.



## Immortal Tombs - Walls - Assembly Guide

Warning: Pushing parts out by hand may cause damage. Parts may need careful removal from the MDF boards with a scalpel, and light sanding of any rough edges. We recommend testing assembling sections before permanently gluing together.



NOTE: Repeat. Repeat for mirror imaged



NOTE: Repeat.



NOTE: Repeat.