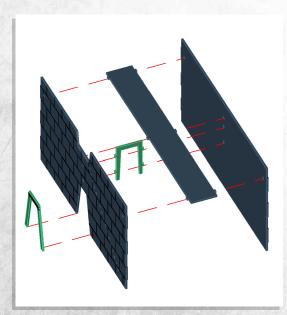

## Immortal Tombs - Walls - Assembly Guide

Warning: Pushing parts out by hand may cause damage. Parts may need careful removal from the MDF boards with a scalpel, and light sanding of any rough edges. We recommend testing assembling sections before permanently gluing together.

NOTE: Repeat. Repeat for mirror imaged

NOTE: Repeat.

NOTE: Repeat.