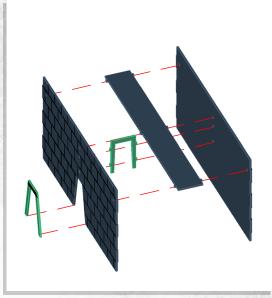

## Immortal Tombs - Walls - Assembly Guide

Warning: Pushing parts out by hand may cause damage. Parts may need careful removal from the MDF boards with a scalpel, and light sanding of any rough edges. We recommend testing assembling sections before permanently gluing together.

NOTE: Repeat. Repeat for mirror imaged

NOTE: Repeat.

NOTE: Repeat.