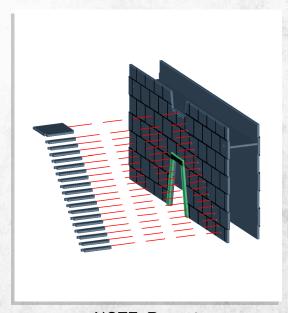

## Immortal Tombs - Walls - Assembly Guide

Warning: Pushing parts out by hand may cause damage. Parts may need careful removal from the MDF boards with a scalpel, and light sanding of any rough edges. We recommend testing assembling sections before permanently gluing together.

NOTE: Repeat. Repeat for mirror imaged

NOTE: Repeat.

NOTE: Repeat.