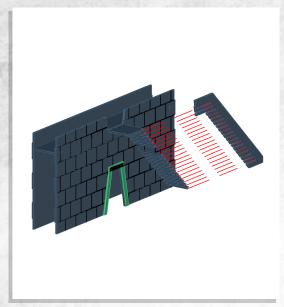

## Immortal Tombs - Walls - Assembly Guide

Warning: Pushing parts out by hand may cause damage. Parts may need careful removal from the MDF boards with a scalpel, and light sanding of any rough edges. We recommend testing assembling sections before permanently gluing together.