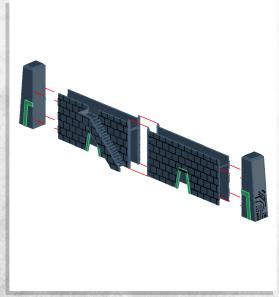

NOTE: Repeat. Repeat for mirror imaged

NOTE: Repeat.

NOTE: Repeat.

NOTE: Repeat.