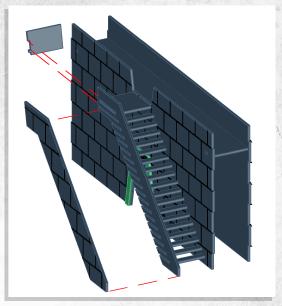

## Immortal Tombs - Walls - Assembly Guide

Warning: Pushing parts out by hand may cause damage. Parts may need careful removal from the MDF boards with a scalpel, and light sanding of any rough edges. We recommend testing assembling sections before permanently gluing together.