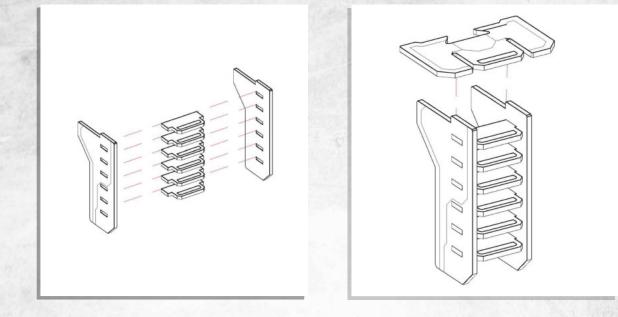

## Out Post Attica - Platforms - Assembly Guide

Parts may need careful removal from the MDF boards with a scalpel, and light sanding of any rough edges. We recommend testing assembling sections before permanently gluing together.

NOTE: Repeat the last three steps for the second platform

NOTE: Do not use glue when stacking these pieces

NOTE: Platforms can be added to other scructures in any arrangment. Do not glue when joining them