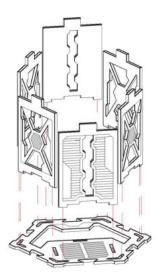

NOTE: Repeat the last three steps for the second platform

NOTE: Do not use glue when stacking these pieces

NOTE: Platforms can be added to other scructures in any arrangment. Do not glue when joining them