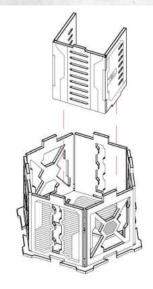

## Out Post Attica - Platforms - Assembly Guide

Parts may need careful removal from the MDF boards with a scalpel, and light sanding of any rough edges. We recommend testing assembling sections before permanently gluing together.