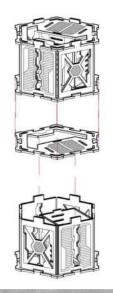

NOTE: Repeat the last three steps for the second platform

NOTE: Do not use glue when stacking these pieces

NOTE: Platforms can be added to other scructures in any arrangment. Do not glue when joining them