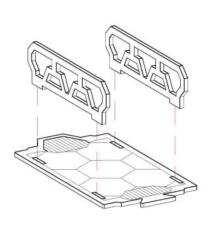

NOTE: Repeat the last three steps for the second platform

NOTE: Do not use glue when stacking these pieces

NOTE: Platforms can be added to other scructures in any arrangment. Do not glue when joining them