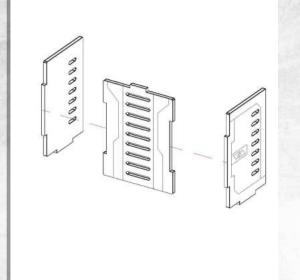

NOTE: Repeat the last three steps for the second platform

NOTE: Do not use glue when stacking these pieces

NOTE: Platforms can be added to other scructures in any arrangment. Do not glue when joining them