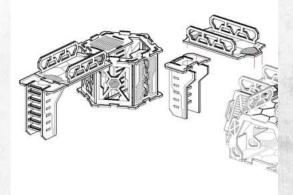

NOTE: Repeat the last three steps for the second platform

NOTE: Do not use glue when stacking these pieces

NOTE: Platforms can be added to other scructures in any arrangment. Do not glue when joining them