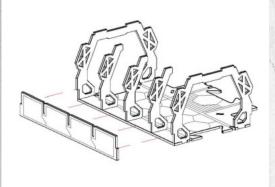

## Out Post Attica - Junction - Assembly Guide

Parts may need careful removal from the MDF boards with a scalpel, and light sanding of any rough edges. We recommend testing assembling sections before permanently gluing together.

NOTE: Do not use glue when stacking these pieces

WARCRADLE STUDIOS IS A TRADING NAME OF WAYLAND GAMES LIMITED. ILLUSTRATIONS AND DESIGNS ARE COPYRIGHT © 2019 WAYLAND GAMES LIMITED. ASSEMBLED IN THE UK.