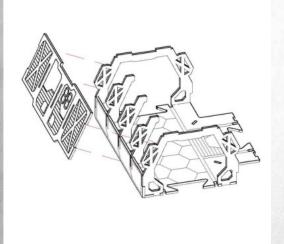

## Out Post Attica - Junction - Assembly Guide

Parts may need careful removal from the MDF boards with a scalpel, and light sanding of any rough edges. We recommend testing assembling sections before permanently gluing together.

NOTE: Doors and stairs can be added to any doorway. Do not use glue when joining them

WARCRADLE STUDIOS IS A TRADING NAME OF WAYLAND GAMES LIMITED. ILLUSTRATIONS AND DESIGNS ARE COPYRIGHT © 2019 WAYLAND GAMES LIMITED. ASSEMBLED IN THE UK