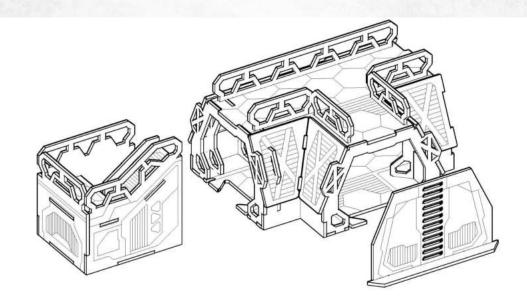

## Out Post Attica - Junction - Assembly Guide

Parts may need careful removal from the MDF boards with a scalpel, and light sanding of any rough edges. We recommend testing assembling sections before permanently gluing together.

NOTE: Doors and stairs can be added to any doorway. Do not use glue when joining them

WARCRADLE STUDIOS IS A TRADING NAME OF WAYLAND GAMES LIMITED. ILLUSTRATIONS AND DESIGNS ARE COPYRIGHT © 2019 WAYLAND GAMES LIMITED. ASSEMBLED IN THE UK