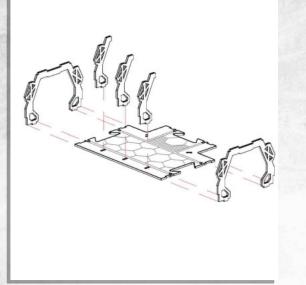

## Out Post Attica - Junction - Assembly Guide

Parts may need careful removal from the MDF boards with a scalpel, and light sanding of any rough edges. We recommend testing assembling sections before permanently gluing together.

## NOTE: Repeat twice

WARCRADLE STUDIOS IS A TRADING NAME OF WAYLAND GAMES LIMITED. ILLUSTRATIONS AND DESIGNS ARE COPYRIGHT © 2019 WAYLAND GAMES LIMITED. ASSEMBLED IN THE UK