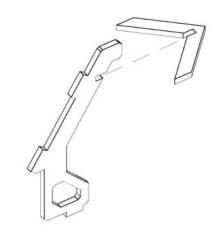

## Out Post Attica - Junction - Assembly Guide

Parts may need careful removal from the MDF boards with a scalpel, and light sanding of any rough edges. We recommend testing assembling sections before permanently gluing together.

NOTE: Doors and stairs can be added to any doorway. Do not use glue when joining them

WARCRADLE STUDIOS IS A TRADING NAME OF WAYLAND GAMES LIMITED. ILLUSTRATIONS AND DESIGNS ARE COPYRIGHT © 2019 WAYLAND GAMES LIMITED. ASSEMBLED IN THE UK