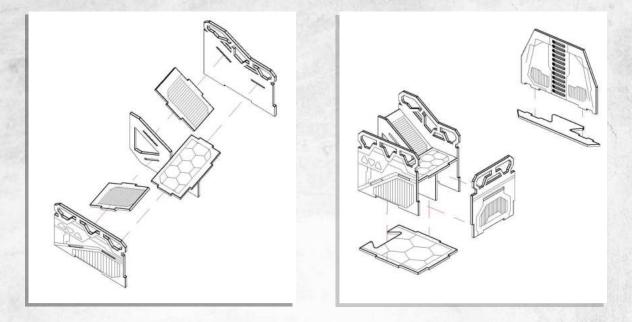

## Out Post Attica - Junction - Assembly Guide

Parts may need careful removal from the MDF boards with a scalpel, and light sanding of any rough edges. We recommend testing assembling sections before permanently gluing together.

## NOTE: Repeat twice

WARCRADLE STUDIOS IS A TRADING NAME OF WAYLAND GAMES LIMITED. ILLUSTRATIONS AND DESIGNS ARE COPYRIGHT © 2019 WAYLAND GAMES LIMITED. ASSEMBLED IN THE UK

NOTE: Do not use glue when stacking these pieces

WARCRADLE STUDIOS IS A TRADING NAME OF WAYLAND GAMES LIMITED. ILLUSTRATIONS AND DESIGNS ARE COPYRIGHT © 2019 WAYLAND GAMES LIMITED. ASSEMBLED IN THE UK.