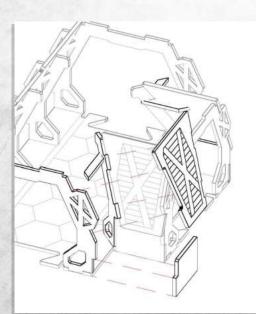

## Out Post Attica - Junction - Assembly Guide

Parts may need careful removal from the MDF boards with a scalpel, and light sanding of any rough edges. We recommend testing assembling sections before permanently gluing together.

NOTE: Doors and stairs can be added to any doorway. Do not use glue when joining them

WARCRADLE STUDIOS IS A TRADING NAME OF WAYLAND GAMES LIMITED. ILLUSTRATIONS AND DESIGNS ARE COPYRIGHT © 2019 WAYLAND GAMES LIMITED. ASSEMBLED IN THE UK