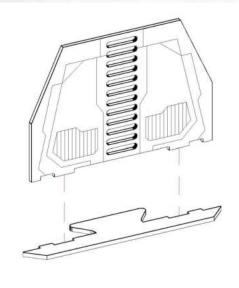

## Out Post Attica - Cross Section - Assembly Guide

Parts may need careful removal from the MDF boards with a scalpel, and light sanding of any rough edges. We recommend testing assembling sections before permanently gluing together.