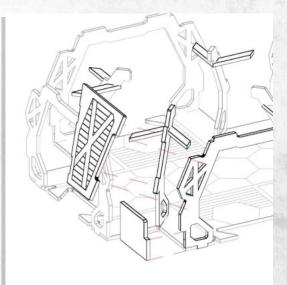

NOTE: Repeat for the other sides of the four corners

NOTE: Do not use glue when stacking these pieces