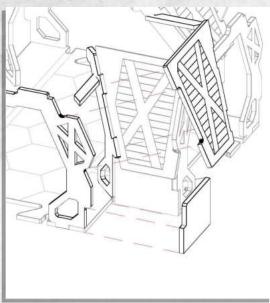

## Out Post Attica - Cross Section - Assembly Guide

Parts may need careful removal from the MDF boards with a scalpel, and light sanding of any rough edges. We recommend testing assembling sections before permanently gluing together.