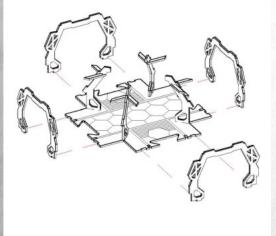

NOTE: Repeat for the other sides of the four corners

NOTE: Do not use glue when stacking these pieces