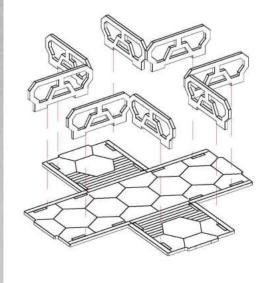

## Out Post Attica - Cross Section - Assembly Guide

Parts may need careful removal from the MDF boards with a scalpel, and light sanding of any rough edges. We recommend testing assembling sections before permanently gluing together.



NOTE: Repeat four times







NOTE: Repeat for one side of all four corners





## Out Post Attica - Cross Section - Assembly Guide

Parts may need careful removal from the MDF boards with a scalpel, and light sanding of any rough edges. We recommend testing assembling sections before permanently gluing together.



NOTE: Repeat for the other sides of the four corners







NOTE: Do not use glue when stacking these pieces