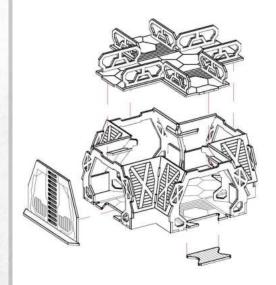

NOTE: Repeat for the other sides of the four corners

NOTE: Do not use glue when stacking these pieces