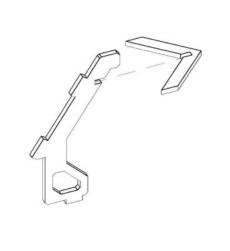

## Out Post Attica - Cross Section - Assembly Guide

Parts may need careful removal from the MDF boards with a scalpel, and light sanding of any rough edges. We recommend testing assembling sections before permanently gluing together.



NOTE: Repeat four times







NOTE: Repeat for one side of all four corners





## Out Post Attica - Cross Section - Assembly Guide

Parts may need careful removal from the MDF boards with a scalpel, and light sanding of any rough edges. We recommend testing assembling sections before permanently gluing together.



NOTE: Repeat for the other sides of the four corners







NOTE: Do not use glue when stacking these pieces