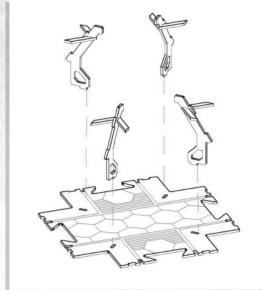

## Out Post Attica - Cross Section - Assembly Guide

Parts may need careful removal from the MDF boards with a scalpel, and light sanding of any rough edges. We recommend testing assembling sections before permanently gluing together.



NOTE: Repeat four times







NOTE: Repeat for one side of all four corners





## Out Post Attica - Cross Section - Assembly Guide

Parts may need careful removal from the MDF boards with a scalpel, and light sanding of any rough edges. We recommend testing assembling sections before permanently gluing together.



NOTE: Repeat for the other sides of the four corners







NOTE: Do not use glue when stacking these pieces