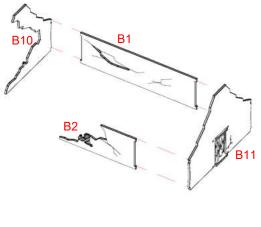

Warning: Pushing parts out by hand may cause damage. Parts may need careful removal from the MDF boards with a scalpel, and light sanding of any rough edges. We recommend testing assembling sections before permanently gluing together.