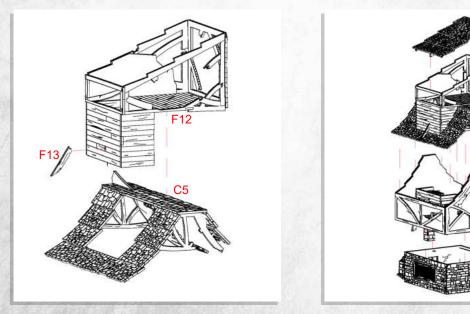

Warning: Pushing parts out by hand may cause damage. Parts may need careful removal from the MDF boards with a scalpel, and light sanding of any rough edges. We recommend testing assembling sections before permanently gluing together.