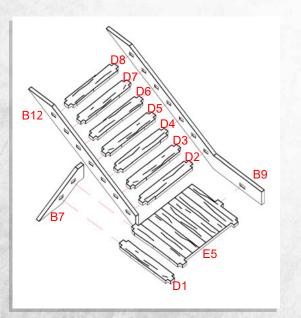

Warning: Pushing parts out by hand may cause damage. Parts may need careful removal from the MDF boards with a scalpel, and light sanding of any rough edges. We recommend testing assembling sections before permanently gluing together.