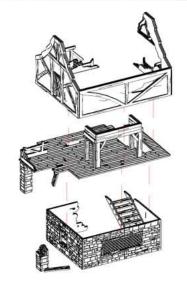

Warning: Pushing parts out by hand may cause damage. Parts may need careful removal from the MDF boards with a scalpel, and light sanding of any rough edges. We recommend testing assembling sections before permanently gluing together.