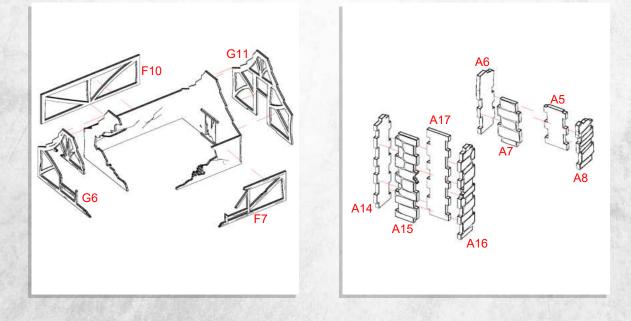

Warning: Pushing parts out by hand may cause damage. Parts may need careful removal from the MDF boards with a scalpel, and light sanding of any rough edges. We recommend testing assembling sections before permanently gluing together.