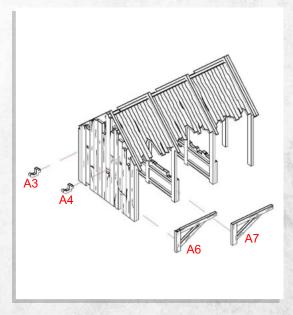

## Gloomburg - Stable - Assembly Guide

Warning: Pushing parts out by hand may cause damage. Parts may need careful removal from the MDF boards with a scalpel, and light sanding of any rough edges. We recommend testing assembling sections before permanently gluing together.











## Gloomburg - Stable - Assembly Guide

Warning: Pushing parts out by hand may cause damage. Parts may need careful removal from the MDF boards with a scalpel, and light sanding of any rough edges. We recommend testing assembling sections before permanently gluing together.





NOTE: Repeat for both



NOTE: Repeat for both



NOTE: Repeat for all fence peices