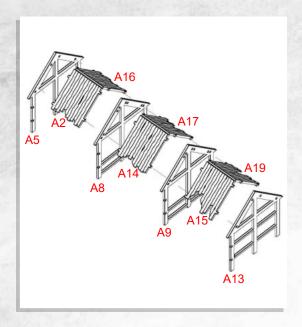

## Gloomburg - Stable - Assembly Guide

Warning: Pushing parts out by hand may cause damage. Parts may need careful removal from the MDF boards with a scalpel, and light sanding of any rough edges. We recommend testing assembling sections before permanently gluing together.