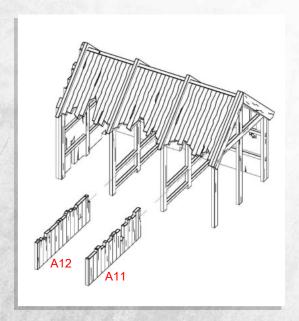

## Gloomburg - Stable - Assembly Guide

Warning: Pushing parts out by hand may cause damage. Parts may need careful removal from the MDF boards with a scalpel, and light sanding of any rough edges. We recommend testing assembling sections before permanently gluing together.











## Gloomburg - Stable - Assembly Guide

Warning: Pushing parts out by hand may cause damage. Parts may need careful removal from the MDF boards with a scalpel, and light sanding of any rough edges. We recommend testing assembling sections before permanently gluing together.





NOTE: Repeat for both



NOTE: Repeat for both



NOTE: Repeat for all fence peices