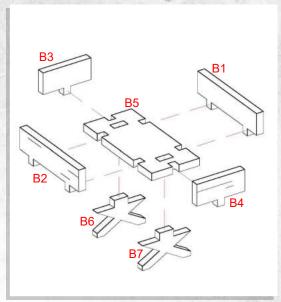

## Gloomburg - Stable - Assembly Guide

Warning: Pushing parts out by hand may cause damage. Parts may need careful removal from the MDF boards with a scalpel, and light sanding of any rough edges. We recommend testing assembling sections before permanently gluing together.











## Gloomburg - Stable - Assembly Guide

Warning: Pushing parts out by hand may cause damage. Parts may need careful removal from the MDF boards with a scalpel, and light sanding of any rough edges. We recommend testing assembling sections before permanently gluing together.





NOTE: Repeat for both



NOTE: Repeat for both



NOTE: Repeat for all fence peices