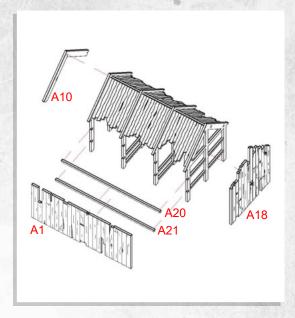

## Gloomburg - Stable - Assembly Guide

Warning: Pushing parts out by hand may cause damage. Parts may need careful removal from the MDF boards with a scalpel, and light sanding of any rough edges. We recommend testing assembling sections before permanently gluing together.