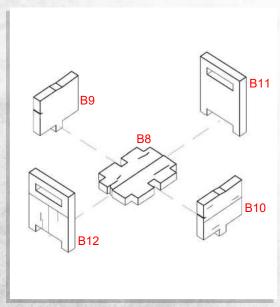

## Gloomburg - Stable - Assembly Guide

Warning: Pushing parts out by hand may cause damage. Parts may need careful removal from the MDF boards with a scalpel, and light sanding of any rough edges. We recommend testing assembling sections before permanently gluing together.











## Gloomburg - Stable - Assembly Guide

Warning: Pushing parts out by hand may cause damage. Parts may need careful removal from the MDF boards with a scalpel, and light sanding of any rough edges. We recommend testing assembling sections before permanently gluing together.





NOTE: Repeat for both



NOTE: Repeat for both



NOTE: Repeat for all fence peices