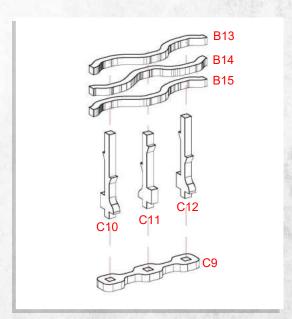

## Gloomburg - Stable - Assembly Guide

Warning: Pushing parts out by hand may cause damage. Parts may need careful removal from the MDF boards with a scalpel, and light sanding of any rough edges. We recommend testing assembling sections before permanently gluing together.











## Gloomburg - Stable - Assembly Guide

Warning: Pushing parts out by hand may cause damage. Parts may need careful removal from the MDF boards with a scalpel, and light sanding of any rough edges. We recommend testing assembling sections before permanently gluing together.





NOTE: Repeat for both



NOTE: Repeat for both



NOTE: Repeat for all fence peices