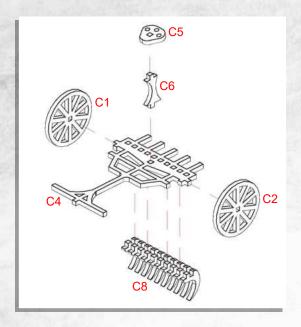

## Gloomburg - Stable - Assembly Guide

Warning: Pushing parts out by hand may cause damage. Parts may need careful removal from the MDF boards with a scalpel, and light sanding of any rough edges. We recommend testing assembling sections before permanently gluing together.