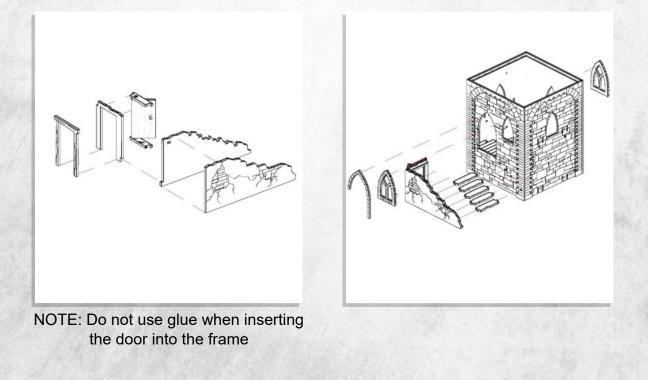

NOTE: Do not use glue when inserting the door into the frame

Parts may need careful removal from the MDF boards with a scalpel, and light sanding of any rough edges. We recommend testing assembling sections before permanently gluing together.