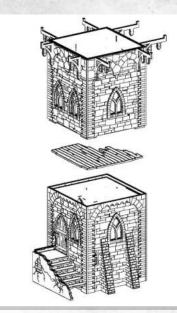

NOTE: Glue the door hinges into the wall notches but do not use glue on the door

NOTE: Align to top edges

Parts may need careful removal from the MDF boards with a scalpel, and light sanding of any rough edges. We recommend testing assembling sections before permanently gluing together.