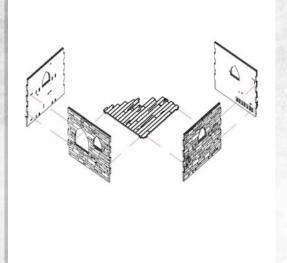

Parts may need careful removal from the MDF boards with a scalpel, and light sanding of any rough edges. We recommend testing assembling sections before permanently gluing together.

NOTE: Align to bottom edges

Parts may need careful removal from the MDF boards with a scalpel, and light sanding of any rough edges. We recommend testing assembling sections before permanently gluing together.

NOTE: Repeat this step on the other side