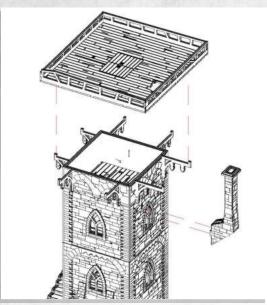

Parts may need careful removal from the MDF boards with a scalpel, and light sanding of any rough edges. We recommend testing assembling sections before permanently gluing together.

NOTE: Glue the chimney first. Do not use glue when fitting the top floor in place