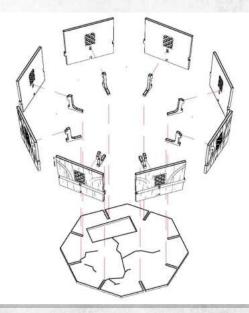

NOTE: Glue the door hinges into the wall notches but do not use glue on the door

NOTE: Align to top edges

Parts may need careful removal from the MDF boards with a scalpel, and light sanding of any rough edges. We recommend testing assembling sections before permanently gluing together.