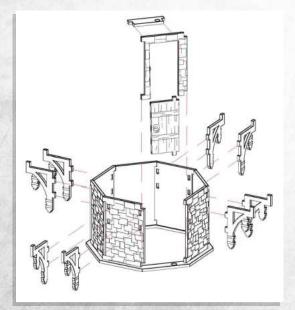

NOTE: Glue the shortest brackets to the double-windowed wall and the longest brackets to the opposite back wall

NOTE: Do not use glue when stacking these pieces

WARCRADLE STUDIOS IS A TRADING NAME OF WAYLAND GAMES LIMITED. ILLUSTRATIONS AND DESIGNS ARE COPYRIGHT © 2019 WAYLAND GAMES LIMITED. ASSEMBLED IN THE UK