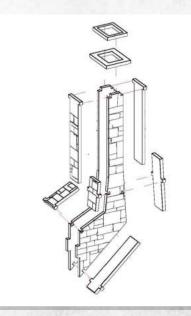

Parts may need careful removal from the MDF boards with a scalpel, and light sanding of any rough edges. We recommend testing assembling sections before permanently gluing together.

NOTE: Glue the chimney first. Do not use glue when fitting the top floor in place