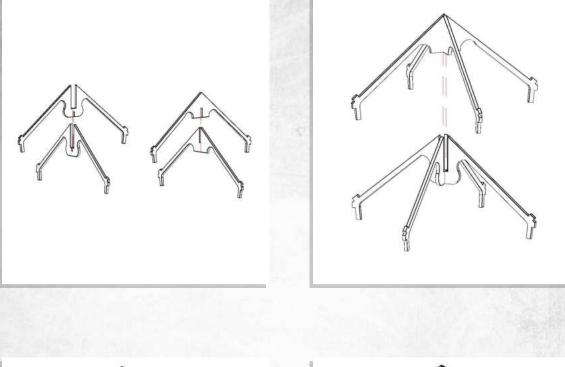

NOTE: Repeat for all eight roof peices

NOTE: Do not use glue when stacking these pieces

Parts may need careful removal from the MDF boards with a scalpel, and light sanding of any rough edges. We recommend testing assembling sections before permanently gluing together.