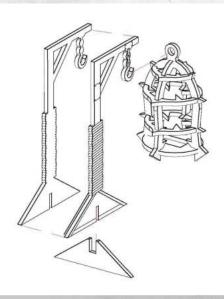

NOTE: Do not use glue when hooking the gibbet onto the hook

NOTE: Repeat this assembly for all crates