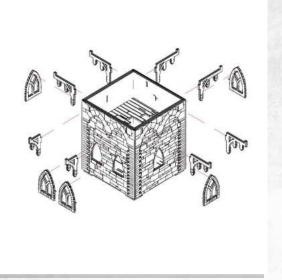

NOTE: Repeat for all eight roof peices

NOTE: Do not use glue when stacking these pieces

Parts may need careful removal from the MDF boards with a scalpel, and light sanding of any rough edges. We recommend testing assembling sections before permanently gluing together.