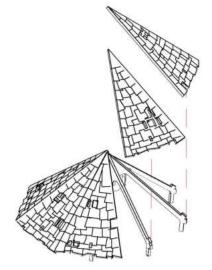

NOTE: Repeat for all eight roof peices

NOTE: Do not use glue when stacking these pieces

Parts may need careful removal from the MDF boards with a scalpel, and light sanding of any rough edges. We recommend testing assembling sections before permanently gluing together.