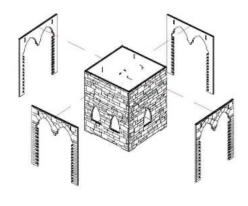

NOTE: Glue the shortest brackets to the double-windowed wall and the longest brackets to the opposite back wall

NOTE: Do not use glue when stacking these pieces

WARCRADLE STUDIOS IS A TRADING NAME OF WAYLAND GAMES LIMITED. ILLUSTRATIONS AND DESIGNS ARE COPYRIGHT © 2019 WAYLAND GAMES LIMITED. ASSEMBLED IN THE UK