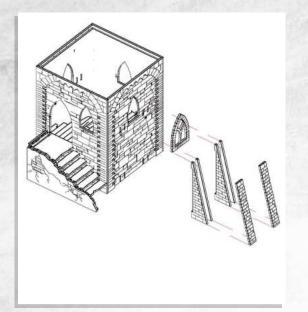

NOTE: Glue the shortest brackets to the double-windowed wall and the longest brackets to the opposite back wall

NOTE: Do not use glue when stacking these pieces

WARCRADLE STUDIOS IS A TRADING NAME OF WAYLAND GAMES LIMITED. ILLUSTRATIONS AND DESIGNS ARE COPYRIGHT © 2019 WAYLAND GAMES LIMITED. ASSEMBLED IN THE UK