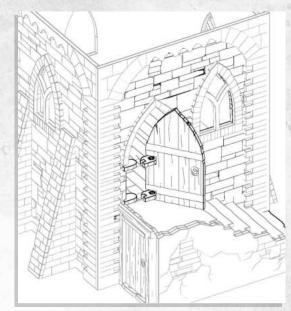

NOTE: Glue the door hinges into the wall notches but do not use glue on the door

NOTE: Align to top edges

Parts may need careful removal from the MDF boards with a scalpel, and light sanding of any rough edges. We recommend testing assembling sections before permanently gluing together.

NOTE: Do not use glue when inserting the door into the frame

Parts may need careful removal from the MDF boards with a scalpel, and light sanding of any rough edges. We recommend testing assembling sections before permanently gluing together.