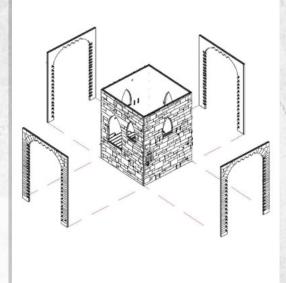

NOTE: Glue the door hinges into the wall notches but do not use glue on the door

NOTE: Align to top edges

Parts may need careful removal from the MDF boards with a scalpel, and light sanding of any rough edges. We recommend testing assembling sections before permanently gluing together.