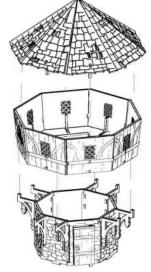

Parts may need careful removal from the MDF boards with a scalpel, and light sanding of any rough edges. We recommend testing assembling sections before permanently gluing together.

NOTE: Glue the chimney first. Do not use glue when fitting the top floor in place