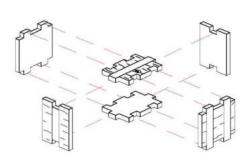

Parts may need careful removal from the MDF boards with a scalpel, and light sanding of any rough edges. We recommend testing assembling sections before permanently gluing together.

NOTE: Repeat this step on the other side