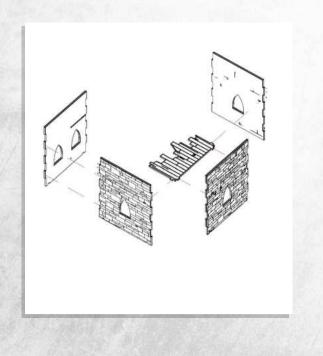

Parts may need careful removal from the MDF boards with a scalpel, and light sanding of any rough edges. We recommend testing assembling sections before permanently gluing together.

NOTE: Align to bottom edges

Parts may need careful removal from the MDF boards with a scalpel, and light sanding of any rough edges. We recommend testing assembling sections before permanently gluing together.

NOTE: Repeat this step on the other side