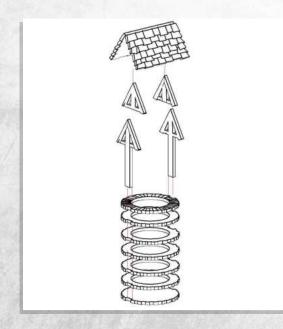

Parts may need careful removal from the MDF boards with a scalpel, and light sanding of any rough edges. We recommend testing assembling sections before permanently gluing together.

NOTE: Glue the chimney first. Do not use glue when fitting the top floor in place