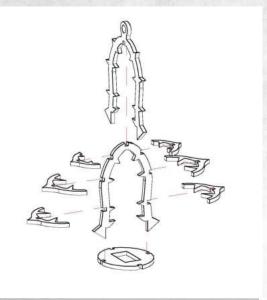

NOTE: Glue the door hinges into the wall notches but do not use glue on the door

NOTE: Align to top edges

Parts may need careful removal from the MDF boards with a scalpel, and light sanding of any rough edges. We recommend testing assembling sections before permanently gluing together.