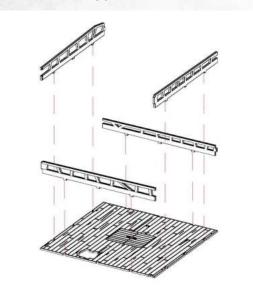

NOTE: Glue the shortest brackets to the double-windowed wall and the longest brackets to the opposite back wall

NOTE: Do not use glue when stacking these pieces

WARCRADLE STUDIOS IS A TRADING NAME OF WAYLAND GAMES LIMITED. ILLUSTRATIONS AND DESIGNS ARE COPYRIGHT © 2019 WAYLAND GAMES LIMITED. ASSEMBLED IN THE UK