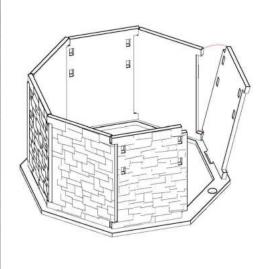

Parts may need careful removal from the MDF boards with a scalpel, and light sanding of any rough edges. We recommend testing assembling sections before permanently gluing together.

NOTE: Align to bottom edges