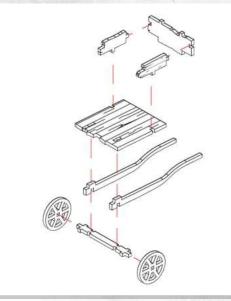

## Gloomburg - Marketplace - Assembly Guide

Parts may need careful removal from the MDF boards with a scalpel, and light sanding of any rough edges. We recommend testing assembling sections before permanently gluing together.