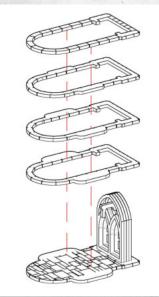

## Gloomburg - Marketplace - Assembly Guide

Parts may need careful removal from the MDF boards with a scalpel, and light sanding of any rough edges. We recommend testing assembling sections before permanently gluing together.

NOTE: Stack in numerical order, starting with 1.