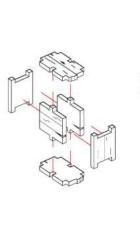

## Gloomburg - Marketplace - Assembly Guide

Parts may need careful removal from the MDF boards with a scalpel, and light sanding of any rough edges. We recommend testing assembling sections before permanently gluing together.

NOTE: Stack in numerical order, starting with 1.