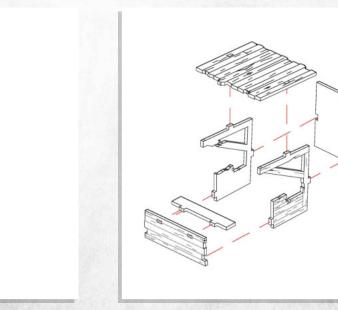

NOTE: Use loose planks to create a roof.

## Gloomburg - Marketplace - Assembly Guide

Parts may need careful removal from the MDF boards with a scalpel, and light sanding of any rough edges. We recommend testing assembling sections before permanently gluing together.