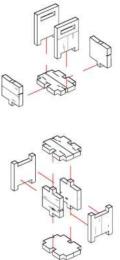

## Gloomburg - Marketplace - Assembly Guide

Parts may need careful removal from the MDF boards with a scalpel, and light sanding of any rough edges. We recommend testing assembling sections before permanently gluing together.

NOTE: Stack in numerical order, starting with 1.