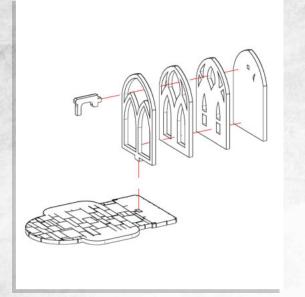

## Gloomburg - Marketplace - Assembly Guide

Parts may need careful removal from the MDF boards with a scalpel, and light sanding of any rough edges. We recommend testing assembling sections before permanently gluing together.