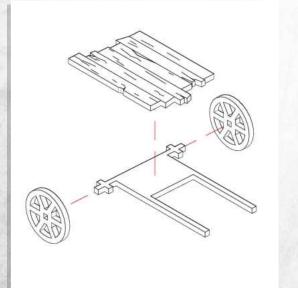

## Gloomburg - Marketplace - Assembly Guide

Parts may need careful removal from the MDF boards with a scalpel, and light sanding of any rough edges. We recommend testing assembling sections before permanently gluing together.