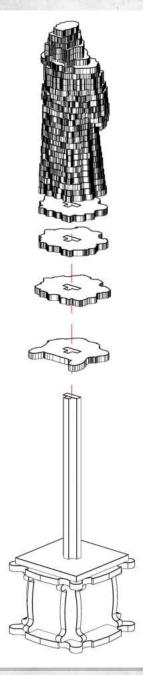

## Gloomburg - Marketplace - Assembly Guide

Parts may need careful removal from the MDF boards with a scalpel, and light sanding of any rough edges. We recommend testing assembling sections before permanently gluing together.

NOTE: Stack in numerical order, starting with 1.