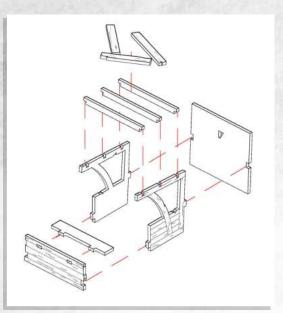

## Gloomburg - Marketplace - Assembly Guide

Parts may need careful removal from the MDF boards with a scalpel, and light sanding of any rough edges. We recommend testing assembling sections before permanently gluing together.