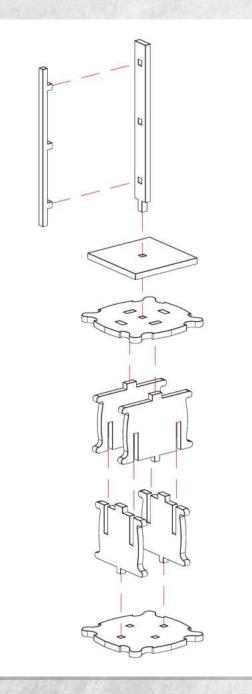

## Gloomburg - Marketplace - Assembly Guide

Parts may need careful removal from the MDF boards with a scalpel, and light sanding of any rough edges. We recommend testing assembling sections before permanently gluing together.