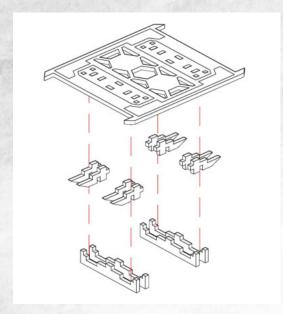

## Tech City - Walkway Set - Assembly Guide

Parts may need careful removal from the MDF boards with a scalpel, and light sanding of any rough edges. We recommend testing assembling sections before permanently gluing together.

NOTE: Repeat for all small Walkways.

NOTE: Repeat for all small Walkways.

NOTE: Walkway can be placed onto Tech City Buildings without gluing.