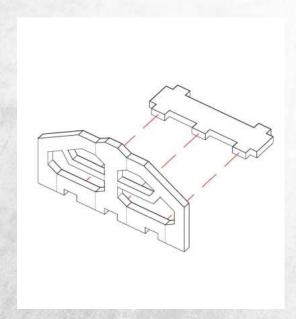

NOTE: Repeat for all barriers.

NOTE: Repeat for all barriers.

NOTE: Walkway can be placed onto Tech City Buildings and customised with barriers (DO NOT GLUE).