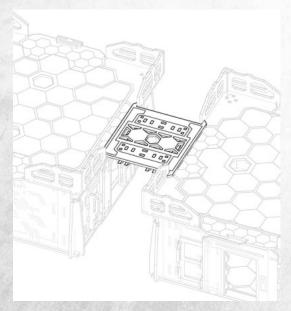

NOTE: Repeat for all small Walkways.

NOTE: Repeat for all small Walkways.

NOTE: Walkway can be placed onto Tech City Buildings without gluing.