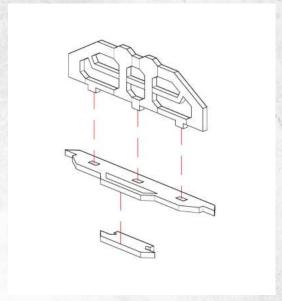

## Tech City - Walkway Set - Assembly Guide

Parts may need careful removal from the MDF boards with a scalpel, and light sanding of any rough edges. We recommend testing assembling sections before permanently gluing together.

NOTE: Repeat for all barriers.

NOTE: Repeat for all barriers.

NOTE: Walkway can be placed onto Tech City Buildings and customised with barriers (DO NOT GLUE).