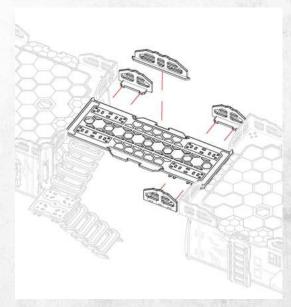

NOTE: Repeat for all small Walkways.

NOTE: Repeat for all small Walkways.

NOTE: Walkway can be placed onto Tech City Buildings without gluing.