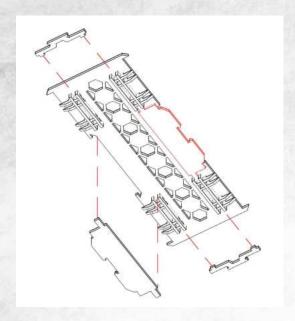

## Tech City - Walkway Set - Assembly Guide

Parts may need careful removal from the MDF boards with a scalpel, and light sanding of any rough edges. We recommend testing assembling sections before permanently gluing together.

NOTE: Repeat for all small Walkways.

NOTE: Repeat for all small Walkways.

NOTE: Walkway can be placed onto Tech City Buildings without gluing.