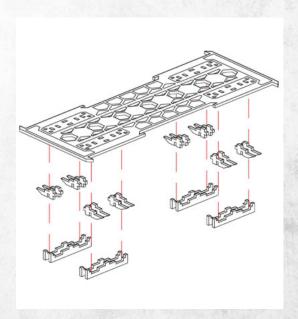

NOTE: Repeat for all barriers.

NOTE: Repeat for all barriers.

NOTE: Walkway can be placed onto Tech City Buildings and customised with barriers (DO NOT GLUE).