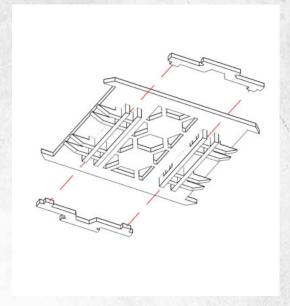

## Tech City - Walkway Set - Assembly Guide

Parts may need careful removal from the MDF boards with a scalpel, and light sanding of any rough edges. We recommend testing assembling sections before permanently gluing together.

NOTE: Repeat for all barriers.

NOTE: Repeat for all barriers.

NOTE: Walkway can be placed onto Tech City Buildings and customised with barriers (DO NOT GLUE).