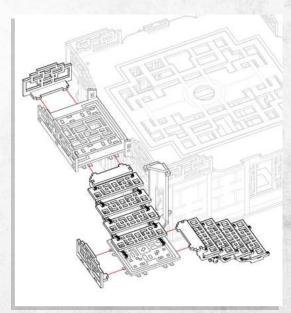

NOTE: Repeat for all barriers.

NOTE: Install landings as shown, (This works with all Tech City Buildings)

NOTE: Use barriers and stair flights to customise the terrain.