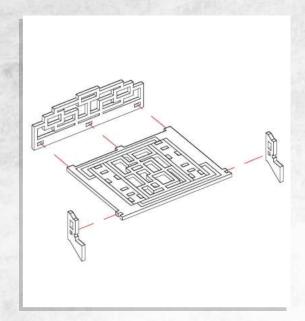

## New Kyoto - Staircase - Assembly Guide

Parts may need careful removal from the MDF boards with a scalpel, and light sanding of any rough edges. We recommend testing assembling sections before permanently gluing together.