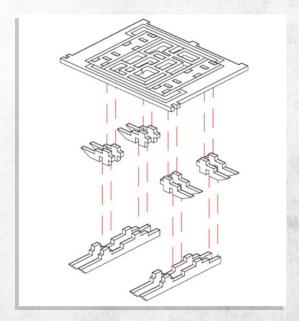

## New Kyoto - Staircase - Assembly Guide

Parts may need careful removal from the MDF boards with a scalpel, and light sanding of any rough edges. We recommend testing assembling sections before permanently gluing together.

NOTE: Repeat for all barriers.

NOTE: Install landings as shown, (This works with all Tech City Buildings)

NOTE: Use barriers and stair flights to customise the terrain.