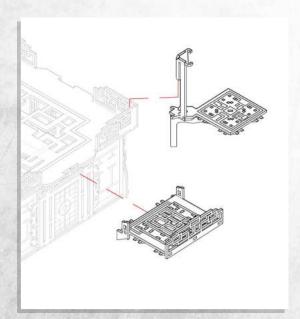

## New Kyoto - Staircase - Assembly Guide

Parts may need careful removal from the MDF boards with a scalpel, and light sanding of any rough edges. We recommend testing assembling sections before permanently gluing together.



NOTE: Repeat for all stair flights.









## New Kyoto - Staircase - Assembly Guide

Parts may need careful removal from the MDF boards with a scalpel, and light sanding of any rough edges. We recommend testing assembling sections before permanently gluing together.





NOTE: Repeat for all barriers.



NOTE: Install landings as shown, (This works with all Tech City Buildings)



NOTE: Use barriers and stair flights to customise the terrain.