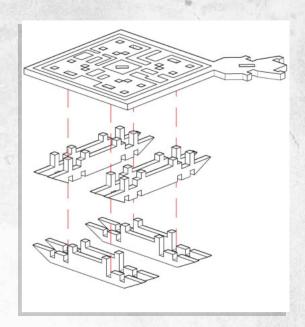

## New Kyoto - Staircase - Assembly Guide

Parts may need careful removal from the MDF boards with a scalpel, and light sanding of any rough edges. We recommend testing assembling sections before permanently gluing together.

NOTE: Repeat for all barriers.

NOTE: Install landings as shown, (This works with all Tech City Buildings)

NOTE: Use barriers and stair flights to customise the terrain.