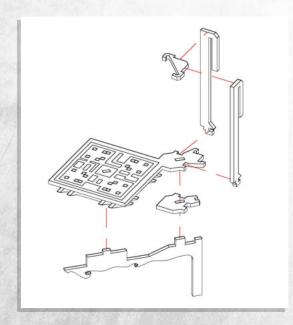

## New Kyoto - Staircase - Assembly Guide

Parts may need careful removal from the MDF boards with a scalpel, and light sanding of any rough edges. We recommend testing assembling sections before permanently gluing together.

NOTE: Repeat for all barriers.

NOTE: Install landings as shown, (This works with all Tech City Buildings)

NOTE: Use barriers and stair flights to customise the terrain.