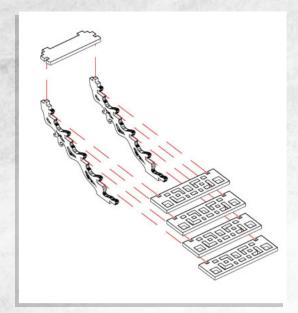

## New Kyoto - Staircase - Assembly Guide

Parts may need careful removal from the MDF boards with a scalpel, and light sanding of any rough edges. We recommend testing assembling sections before permanently gluing together.

NOTE: Repeat for all stair flights.