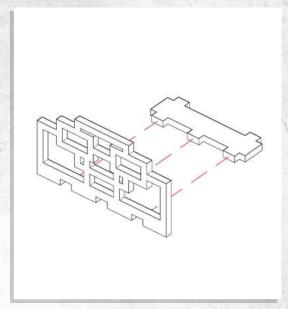

NOTE: Repeat for all barriers.

NOTE: Install landings as shown, (This works with all Tech City Buildings)

NOTE: Use barriers and stair flights to customise the terrain.