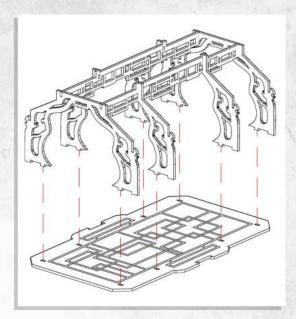

## Tech City - Hallway Set - Assembly Guide

Parts may need careful removal from the MDF boards with a scalpel, and light sanding of any rough edges. We recommend testing assembling sections before permanently gluing together.

NOTE: Repeat for all wall sections.

NOTE: Repeat for all wall sections.