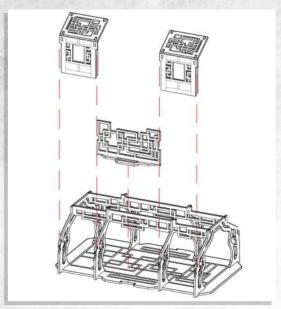

## Tech City - Hallway Set - Assembly Guide

Parts may need careful removal from the MDF boards with a scalpel, and light sanding of any rough edges. We recommend testing assembling sections before permanently gluing together.

NOTE: Repeat for all barriers.

NOTE: Barriers can be placed onto walkway (DO NOT GLUE).