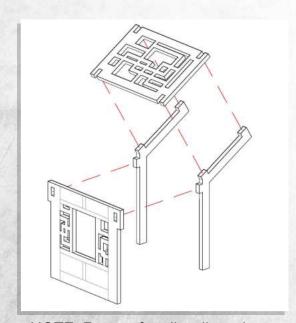

## Tech City - Hallway Set - Assembly Guide

Parts may need careful removal from the MDF boards with a scalpel, and light sanding of any rough edges. We recommend testing assembling sections before permanently gluing together.

NOTE: Customise the Hallway with wall sections (DO NOT GLUE).

NOTE: Walkway can be placed on top of the Hallway (DO NOT GLUE).