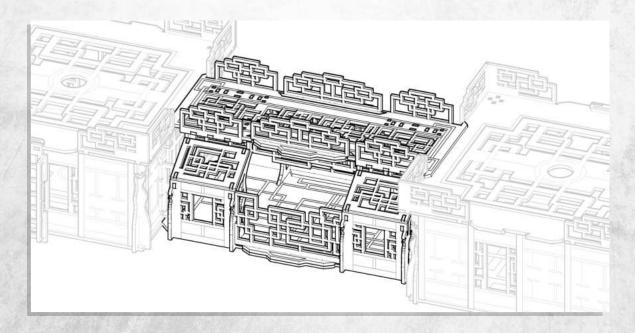

## Tech City - Hallway Set - Assembly Guide

Parts may need careful removal from the MDF boards with a scalpel, and light sanding of any rough edges. We recommend testing assembling sections before permanently gluing together.

NOTE: Customise the Hallway with wall sections (DO NOT GLUE).

NOTE: Walkway can be placed on top of the Hallway (DO NOT GLUE).