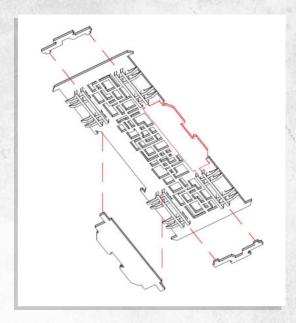

## Tech City - Hallway Set - Assembly Guide

Parts may need careful removal from the MDF boards with a scalpel, and light sanding of any rough edges. We recommend testing assembling sections before permanently gluing together.

NOTE: Repeat for all wall sections.

NOTE: Repeat for all wall sections.