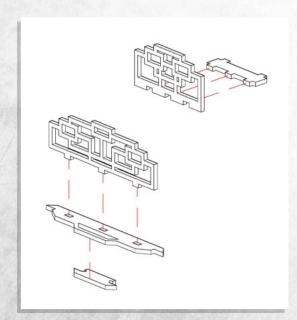

## Tech City - Hallway Set - Assembly Guide

Parts may need careful removal from the MDF boards with a scalpel, and light sanding of any rough edges. We recommend testing assembling sections before permanently gluing together.

NOTE: Customise the Hallway with wall sections (DO NOT GLUE).

NOTE: Walkway can be placed on top of the Hallway (DO NOT GLUE).