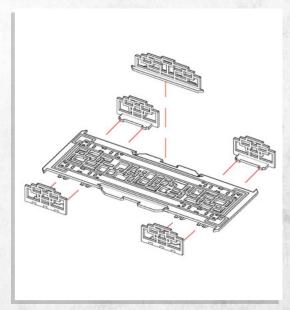

## Tech City - Hallway Set - Assembly Guide

Parts may need careful removal from the MDF boards with a scalpel, and light sanding of any rough edges. We recommend testing assembling sections before permanently gluing together.

NOTE: Customise the Hallway with wall sections (DO NOT GLUE).

NOTE: Walkway can be placed on top of the Hallway (DO NOT GLUE).