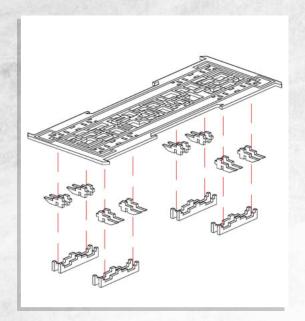

## Tech City - Hallway Set - Assembly Guide

Parts may need careful removal from the MDF boards with a scalpel, and light sanding of any rough edges. We recommend testing assembling sections before permanently gluing together.

NOTE: Repeat for all barriers.

NOTE: Barriers can be placed onto walkway (DO NOT GLUE).