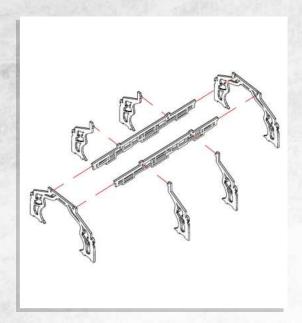

## Tech City - Hallway Set - Assembly Guide

Parts may need careful removal from the MDF boards with a scalpel, and light sanding of any rough edges. We recommend testing assembling sections before permanently gluing together.

NOTE: Repeat for all barriers.

NOTE: Barriers can be placed onto walkway (DO NOT GLUE).