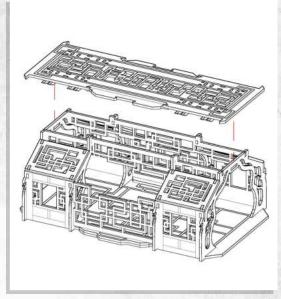

## Tech City - Hallway Set - Assembly Guide

Parts may need careful removal from the MDF boards with a scalpel, and light sanding of any rough edges. We recommend testing assembling sections before permanently gluing together.

NOTE: Repeat for all wall sections.

NOTE: Repeat for all wall sections.