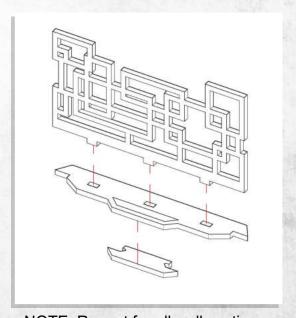

## Tech City - Hallway Set - Assembly Guide

Parts may need careful removal from the MDF boards with a scalpel, and light sanding of any rough edges. We recommend testing assembling sections before permanently gluing together.

NOTE: Customise the Hallway with wall sections (DO NOT GLUE).

NOTE: Walkway can be placed on top of the Hallway (DO NOT GLUE).