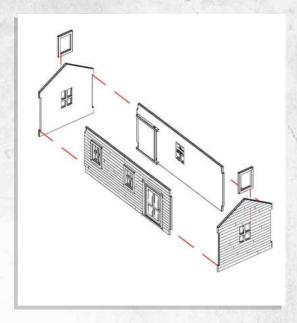

NOTE: Do not use glue on the doors



NOTE: Do not use glue the door









NOTE: A1 does not need to be glued, for interior access

























NOTE: Do not glue. Rest in place



NOTE: Slide door in place, do not glue







NOTE: E1 can be glued anywhere on the roof









NOTE: Repeat











NOTE: Repeat for all fences



NOTE: Arrange the fences in any configuration

































NOTE: Do not glue roof























NOTE: Repeat



NOTE: Repeat



NOTE: Repeat





Warning: Pushing parts out by hand may cause damage. Parts may need careful removal from the MDF boards with a scalpel, and light sanding of any rough edges. We recommend testing assembling sections before permanently gluing together.





NOTE: Do not put glue on either door





















NOTE: Do not glue









NOTE: Repeat for all



NOTE: Do not put glue on either door NOTE: Repeat



NOTE: Repeat



NOTE: Repeat for all





NOTE: Repeat for all



NOTE: Repeat



NOTE: Repeat



NOTE: Do not glue





NOTE: Repeat







NOTE: Do not glue doors























NOTE: repeat for all







NOTE: Glue the red highlighted piece where the marking is.



NOTE: Glue the red