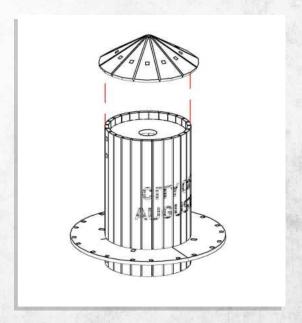

NOTE: Do not use glue on the doors

NOTE: Do not use glue the door

NOTE: A1 does not need to be glued, for interior access

NOTE: Do not glue. Rest in place

NOTE: Slide door in place, do not glue

NOTE: E1 can be glued anywhere on the roof