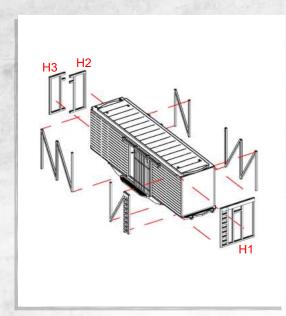

NOTE: Repeat

NOTE: Repeat for all fences

NOTE: Arrange the fences in any configuration

NOTE: Do not glue roof

NOTE: Repeat

NOTE: Repeat

NOTE: Repeat

Warning: Pushing parts out by hand may cause damage. Parts may need careful removal from the MDF boards with a scalpel, and light sanding of any rough edges. We recommend testing assembling sections before permanently gluing together.