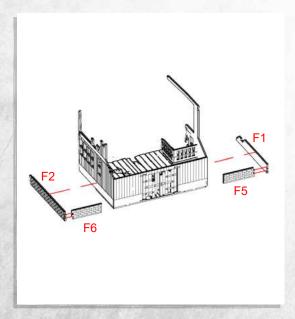

NOTE: Repeat

NOTE: Repeat for all fences

NOTE: Arrange the fences in any configuration

NOTE: Do not glue roof

NOTE: Repeat

NOTE: Repeat

NOTE: Repeat

Warning: Pushing parts out by hand may cause damage. Parts may need careful removal from the MDF boards with a scalpel, and light sanding of any rough edges. We recommend testing assembling sections before permanently gluing together.