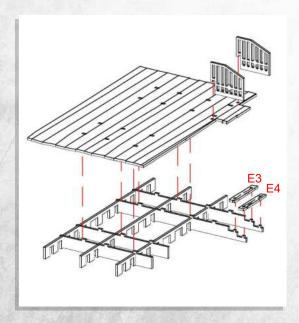

NOTE: Do not use glue on the doors

NOTE: Do not use glue the door

NOTE: A1 does not need to be glued, for interior access

NOTE: Do not glue. Rest in place

NOTE: Slide door in place, do not glue

NOTE: E1 can be glued anywhere on the roof