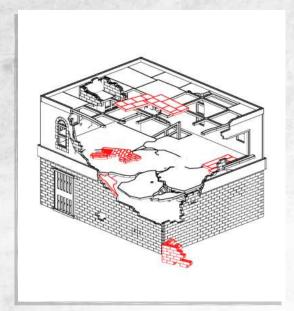

NOTE: Repeat

NOTE: Do not glue

NOTE: Repeat

NOTE: Do not glue doors

NOTE: repeat for all

NOTE: Glue the red highlighted piece where the marking is.

NOTE: Glue the red highlighted piece where the marking is.