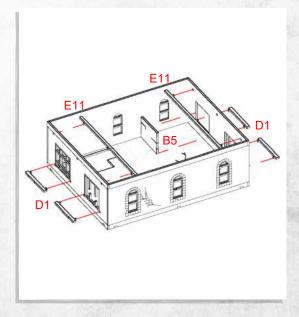

NOTE: Repeat

NOTE: Do not glue

NOTE: Repeat

NOTE: Do not glue doors

NOTE: repeat for all

NOTE: Glue the red highlighted piece where the marking is.

NOTE: Glue the red highlighted piece where the marking is.