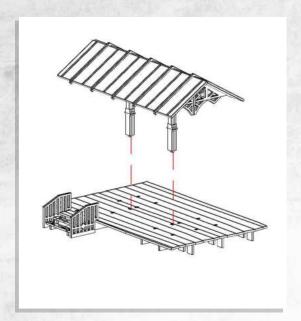

NOTE: Repeat

NOTE: Repeat for all fences

NOTE: Arrange the fences in any configuration

NOTE: Do not glue roof

NOTE: Repeat

NOTE: Repeat

NOTE: Repeat

Warning: Pushing parts out by hand may cause damage. Parts may need careful removal from the MDF boards with a scalpel, and light sanding of any rough edges. We recommend testing assembling sections before permanently gluing together.