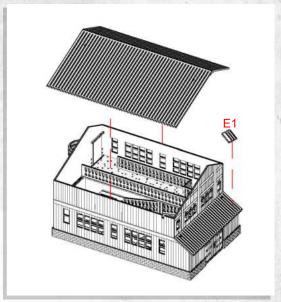

NOTE: Do not use glue on the doors

NOTE: Do not use glue the door

NOTE: A1 does not need to be glued, for interior access

NOTE: Do not glue. Rest in place

NOTE: Slide door in place, do not glue

NOTE: E1 can be glued anywhere on the roof