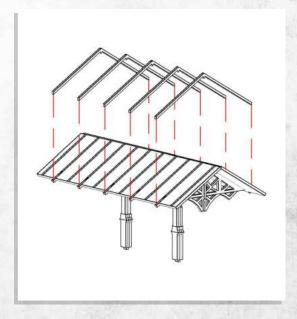

NOTE: Repeat

NOTE: Repeat for all fences

NOTE: Arrange the fences in any configuration

NOTE: Do not glue roof

NOTE: Repeat

NOTE: Repeat

NOTE: Repeat

Warning: Pushing parts out by hand may cause damage. Parts may need careful removal from the MDF boards with a scalpel, and light sanding of any rough edges. We recommend testing assembling sections before permanently gluing together.