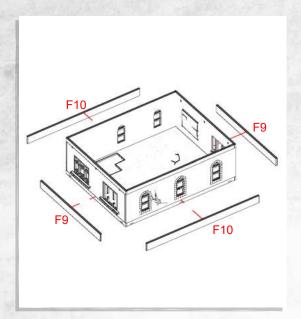

NOTE: Repeat

NOTE: Do not glue

NOTE: Repeat

NOTE: Do not glue doors

NOTE: repeat for all

NOTE: Glue the red highlighted piece where the marking is.

NOTE: Glue the red highlighted piece where the marking is.