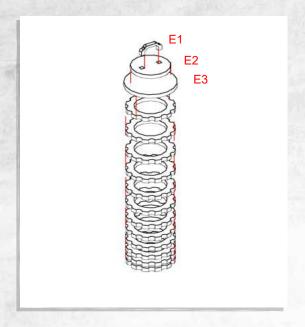

NOTE: Do not use glue on the doors

NOTE: Do not use glue the door

NOTE: A1 does not need to be glued, for interior access

NOTE: Do not glue. Rest in place

NOTE: Slide door in place, do not glue

NOTE: E1 can be glued anywhere on the roof