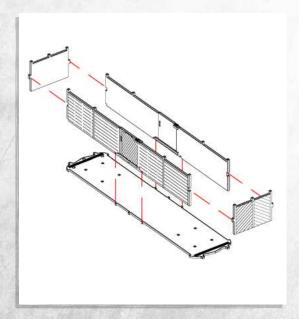

NOTE: Repeat

NOTE: Repeat for all fences

NOTE: Arrange the fences in any configuration

NOTE: Do not glue roof

NOTE: Repeat

NOTE: Repeat

NOTE: Repeat

Warning: Pushing parts out by hand may cause damage. Parts may need careful removal from the MDF boards with a scalpel, and light sanding of any rough edges. We recommend testing assembling sections before permanently gluing together.