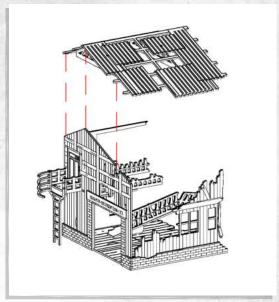

NOTE: Do not use glue on the doors

NOTE: Do not use glue the door

NOTE: A1 does not need to be glued, for interior access

NOTE: Do not glue. Rest in place

NOTE: Slide door in place, do not glue

NOTE: E1 can be glued anywhere on the roof