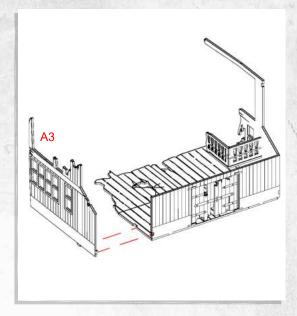

NOTE: Repeat for all

NOTE: Place all segments to form a cone

NOTE: Arrange in any configuration

NOTE: Repeat

NOTE: Do not glue doors

A2

NOTE: Fit door in place without glue

NOTE: Do not glue