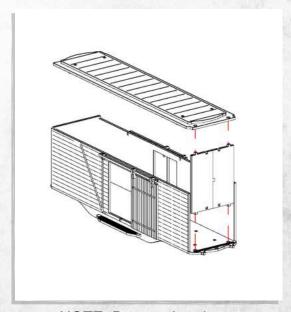

NOTE: Repeat

NOTE: Do not glue

NOTE: Repeat

NOTE: Do not glue doors

NOTE: repeat for all

NOTE: Glue the red highlighted piece where the marking is.

NOTE: Glue the red highlighted piece where the marking is.