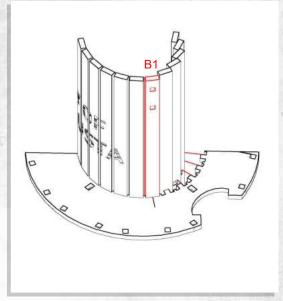

NOTE: Repeat

NOTE: Do not glue

NOTE: Repeat

NOTE: Do not glue doors

NOTE: repeat for all

NOTE: Glue the red highlighted piece where the marking is.

NOTE: Glue the red highlighted piece where the marking is.