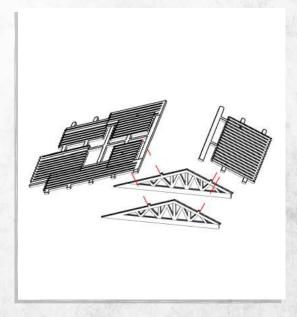

NOTE: Do not use glue on the doors

NOTE: Do not use glue the door

NOTE: A1 does not need to be glued, for interior access

NOTE: Do not glue. Rest in place

NOTE: Slide door in place, do not glue

NOTE: E1 can be glued anywhere on the roof