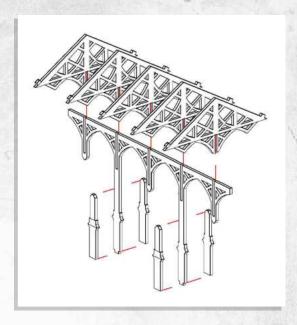

NOTE: Repeat

NOTE: Repeat for all fences

NOTE: Arrange the fences in any configuration

NOTE: Do not glue roof

NOTE: Repeat

NOTE: Repeat

NOTE: Repeat

Warning: Pushing parts out by hand may cause damage. Parts may need careful removal from the MDF boards with a scalpel, and light sanding of any rough edges. We recommend testing assembling sections before permanently gluing together.