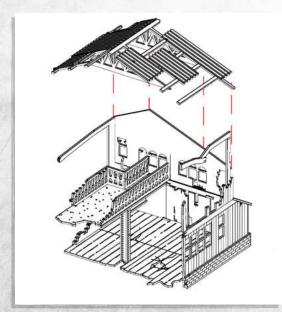

NOTE: Do not use glue on the doors

NOTE: Do not use glue the door

NOTE: A1 does not need to be glued, for interior access

NOTE: Do not glue. Rest in place

NOTE: Slide door in place, do not glue

NOTE: E1 can be glued anywhere on the roof