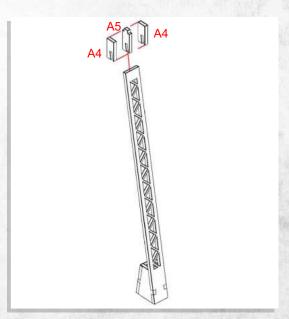

NOTE: Repeat

NOTE: Do not glue

NOTE: Repeat

NOTE: Do not glue doors

NOTE: repeat for all

NOTE: Glue the red highlighted piece where the marking is.

NOTE: Glue the red highlighted piece where the marking is.