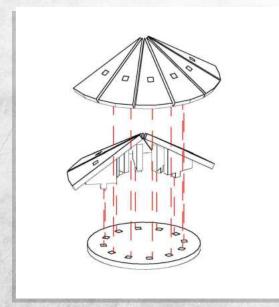

NOTE: Repeat

NOTE: Repeat for all fences

NOTE: Arrange the fences in any configuration

NOTE: Do not glue roof

NOTE: Repeat

NOTE: Repeat

NOTE: Repeat

Warning: Pushing parts out by hand may cause damage. Parts may need careful removal from the MDF boards with a scalpel, and light sanding of any rough edges. We recommend testing assembling sections before permanently gluing together.