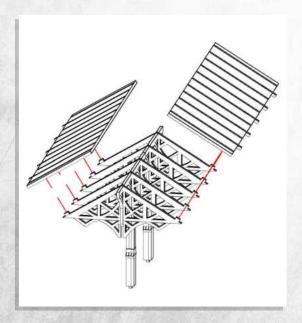

NOTE: Repeat

NOTE: Repeat for all fences

NOTE: Arrange the fences in any configuration

NOTE: Do not glue roof

NOTE: Repeat

NOTE: Repeat

NOTE: Repeat

Warning: Pushing parts out by hand may cause damage. Parts may need careful removal from the MDF boards with a scalpel, and light sanding of any rough edges. We recommend testing assembling sections before permanently gluing together.