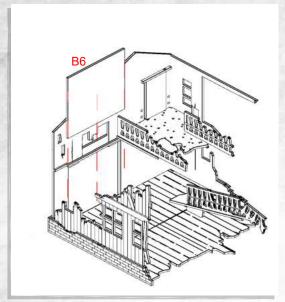

NOTE: Repeat

NOTE: Do not glue

NOTE: Repeat

NOTE: Do not glue doors

NOTE: repeat for all

NOTE: Glue the red highlighted piece where the marking is.

NOTE: Glue the red highlighted piece where the marking is.