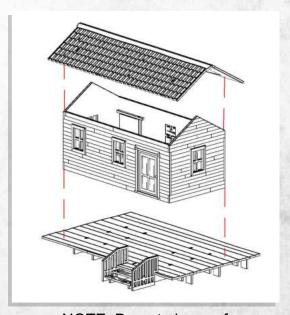

NOTE: Do not use glue on the doors



NOTE: Do not use glue the door









NOTE: A1 does not need to be glued, for interior access

























NOTE: Do not glue. Rest in place



NOTE: Slide door in place, do not glue







NOTE: E1 can be glued anywhere on the roof









NOTE: Repeat











NOTE: Repeat for all fences



NOTE: Arrange the fences in any configuration

































NOTE: Do not glue roof























NOTE: Repeat



NOTE: Repeat



NOTE: Repeat





Warning: Pushing parts out by hand may cause damage. Parts may need careful removal from the MDF boards with a scalpel, and light sanding of any rough edges. We recommend testing assembling sections before permanently gluing together.





NOTE: Do not put glue on either door





















NOTE: Do not glue









NOTE: Repeat for all



NOTE: Do not put glue on either door NOTE: Repeat



NOTE: Repeat



NOTE: Repeat for all





NOTE: Repeat for all



NOTE: Repeat



NOTE: Repeat



NOTE: Do not glue





NOTE: Repeat







NOTE: Do not glue doors























NOTE: repeat for all







NOTE: Glue the red highlighted piece where the marking is.



NOTE: Glue the red hig