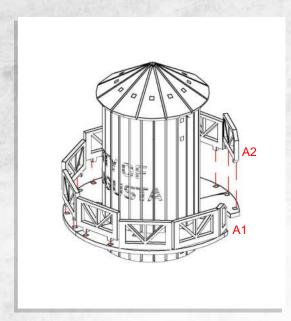

NOTE: Repeat for all

NOTE: Place all segments to form a cone

NOTE: Arrange in any configuration

NOTE: Repeat

NOTE: Do not glue doors

A2

NOTE: Fit door in place without glue

NOTE: Do not glue