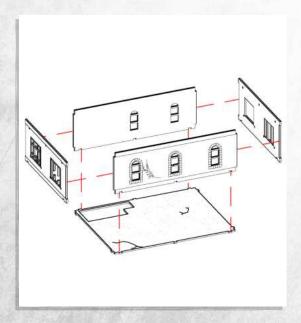

NOTE: Do not use glue on the doors

NOTE: Do not use glue the door

NOTE: A1 does not need to be glued, for interior access

NOTE: Do not glue. Rest in place

NOTE: Slide door in place, do not glue

NOTE: E1 can be glued anywhere on the roof