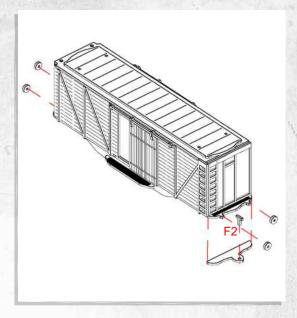

NOTE: Repeat

NOTE: Do not glue

NOTE: Repeat

NOTE: Do not glue doors

NOTE: repeat for all

NOTE: Glue the red highlighted piece where the marking is.

NOTE: Glue the red highlighted piece where the marking is.