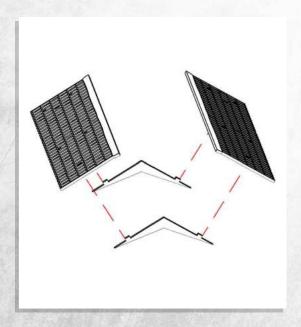

NOTE: Do not use glue on the doors



NOTE: Do not use glue the door









NOTE: A1 does not need to be glued, for interior access

























NOTE: Do not glue. Rest in place



NOTE: Slide door in place, do not glue







NOTE: E1 can be glued anywhere on the roof









NOTE: Repeat











NOTE: Repeat for all fences



NOTE: Arrange the fences in any configuration

































NOTE: Do not glue roof























NOTE: Repeat



NOTE: Repeat



NOTE: Repeat





Warning: Pushing parts out by hand may cause damage. Parts may need careful removal from the MDF boards with a scalpel, and light sanding of any rough edges. We recommend testing assembling sections before permanently gluing together.





NOTE: Do not put glue on either door





















NOTE: Do not glue









NOTE: Repeat for all



NOTE: Do not put glue on either door NOTE: Repeat



NOTE: Repeat



NOTE: Repeat for all





NOTE: Repeat for all



NOTE: Repeat



NOTE: Repeat



NOTE: Do not glue





NOTE: Repeat







NOTE: Do not glue doors























NOTE: repeat for all







NOTE: Glue the red highlighted piece where the marking is.



NOTE: Glue the red h