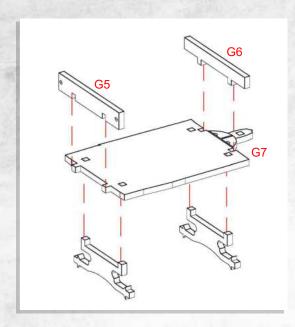

NOTE: Do not use glue on the doors



NOTE: Do not use glue the door









NOTE: A1 does not need to be glued, for interior access

























NOTE: Do not glue. Rest in place



NOTE: Slide door in place, do not glue







NOTE: E1 can be glued anywhere on the roof









NOTE: Repeat











NOTE: Repeat for all fences



NOTE: Arrange the fences in any configuration

































NOTE: Do not glue roof























NOTE: Repeat



NOTE: Repeat



NOTE: Repeat





Warning: Pushing parts out by hand may cause damage. Parts may need careful removal from the MDF boards with a scalpel, and light sanding of any rough edges. We recommend testing assembling sections before permanently gluing together.





NOTE: Do not put glue on either door





















NOTE: Do not glue









NOTE: Repeat for all



NOTE: Do not put glue on either door NOTE: Repeat



NOTE: Repeat



NOTE: Repeat for all





NOTE: Repeat for all



NOTE: Repeat



NOTE: Repeat



NOTE: Do not glue





NOTE: Repeat







NOTE: Do not glue doors























NOTE: repeat for all







NOTE: Glue the red highlighted piece where the marking is.



NOTE: Glue the red highlighted piece where the mar