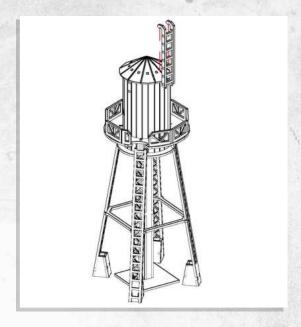

hand may cause damage. Parts may need careful removal from the MDF boards with a scalpel, and light sanding of any rough edges. We recommend testing assembling sections before permanently gluing together.





NOTE: Do not put glue on either door





















NOTE: Do not glue









NOTE: Repeat for all



NOTE: Do not put glue on either door NOTE: Repeat



NOTE: Repeat



NOTE: Repeat for all





NOTE: Repeat for all



NOTE: Repeat



NOTE: Repeat



NOTE: Do not glue





NOTE: Repeat







NOTE: Do not glue doors























NOTE: repeat for all







NOTE: Glue the red highlighted piece where the marking is.



NOTE: Glue the red highlighted piece where the marking is.







NOTE: Repeat for all





NOTE: Place all segments to form a cone

























NOTE: Arrange in any configuration





NOTE: Repeat



NOTE: Do not glue doors



A2

NOTE: Fit door in place without glue













































NOTE: Do not glue



NOTE: Do not glue



NOTE: Do not glue



NOTE: The halves can be placed together or apart







NOTE: Do not use glue on the doors





























NOTE: Loose pieces can be placed anywhere



NOTE: Do not use glue on the doors





NOTE: Glue is not needed NOTE: Repeat for all





NOTE: Repeat for all





NOTE: Repeat



NOTE: Slide in, do not glue NOTE: Repeat











NOTE: Do not glue doors