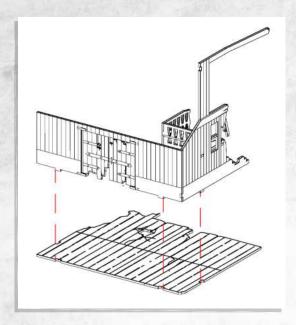

NOTE: Do not use glue on the doors

NOTE: Do not use glue the door

NOTE: A1 does not need to be glued, for interior access

NOTE: Do not glue. Rest in place

NOTE: Slide door in place, do not glue

NOTE: E1 can be glued anywhere on the roof