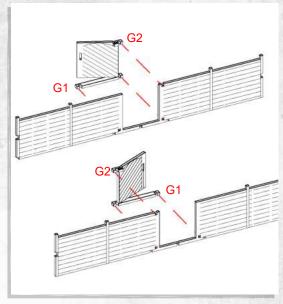

NOTE: Repeat

NOTE: Repeat for all fences

NOTE: Arrange the fences in any configuration

NOTE: Do not glue roof

NOTE: Repeat

NOTE: Repeat

NOTE: Repeat

Warning: Pushing parts out by hand may cause damage. Parts may need careful removal from the MDF boards with a scalpel, and light sanding of any rough edges. We recommend testing assembling sections before permanently gluing together.