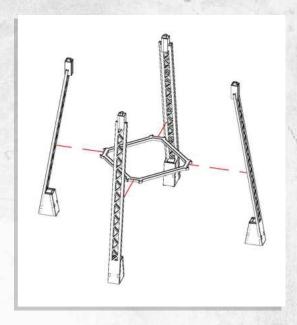

NOTE: Repeat

NOTE: Repeat for all fences

NOTE: Arrange the fences in any configuration

NOTE: Do not glue roof

NOTE: Repeat

NOTE: Repeat

NOTE: Repeat

Warning: Pushing parts out by hand may cause damage. Parts may need careful removal from the MDF boards with a scalpel, and light sanding of any rough edges. We recommend testing assembling sections before permanently gluing together.