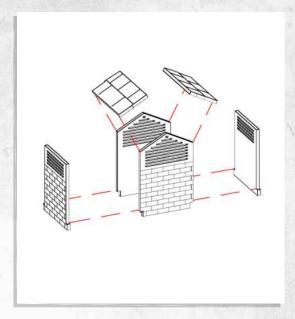

NOTE: Do not use glue on the doors

NOTE: Do not use glue the door

NOTE: A1 does not need to be glued, for interior access

NOTE: Do not glue. Rest in place

NOTE: Slide door in place, do not glue

NOTE: E1 can be glued anywhere on the roof