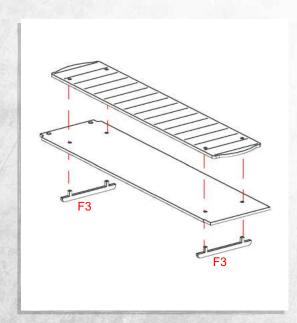

NOTE: Repeat

NOTE: Do not glue

NOTE: Repeat

NOTE: Do not glue doors

NOTE: repeat for all

NOTE: Glue the red highlighted piece where the marking is.

NOTE: Glue the red highlighted piece where the marking is.