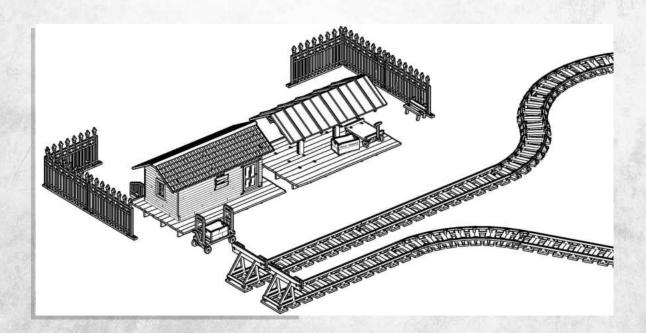

NOTE: Repeat

NOTE: Repeat for all fences

NOTE: Arrange the fences in any configuration

NOTE: Do not glue roof

NOTE: Repeat

NOTE: Repeat

NOTE: Repeat

Warning: Pushing parts out by hand may cause damage. Parts may need careful removal from the MDF boards with a scalpel, and light sanding of any rough edges. We recommend testing assembling sections before permanently gluing together.