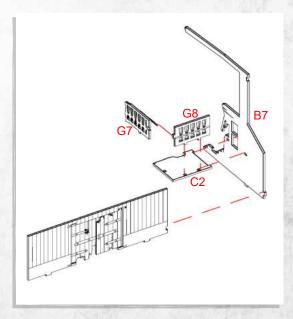

NOTE: Repeat

NOTE: Do not glue

NOTE: Repeat

NOTE: Do not glue doors

NOTE: repeat for all

NOTE: Glue the red highlighted piece where the marking is.

NOTE: Glue the red highlighted piece where the marking is.