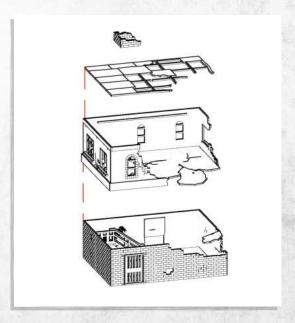

NOTE: Do not use glue on the doors

NOTE: Do not use glue the door

NOTE: A1 does not need to be glued, for interior access

NOTE: Do not glue. Rest in place

NOTE: Slide door in place, do not glue

NOTE: E1 can be glued anywhere on the roof