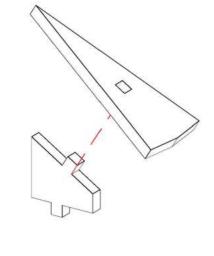

NOTE: Glue the red highlighted piece where the marking is.

NOTE: Glue the red highlighted piece where the marking is.

Warning: Pushing parts out by hand may cause damage. Parts may need careful removal from the MDF boards with a scalpel, and light sanding of any rough edges. We recommend testing assembling sections before permanently gluing together.