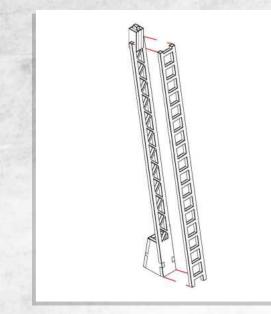

NOTE: Repeat for all

NOTE: Place all segments to form a cone

WARCE ADLE WARCE

Warning: Pushing parts out by hand may cause damage. Parts may need careful removal from the MDF boards with a scalpel, and light sanding of any rough edges. We recommend testing assembling sections before permanently gluing together.