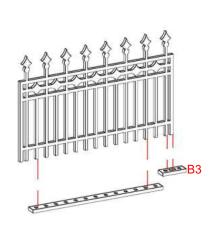

NOTE: Glue the red highlighted piece where the marking is.

NOTE: Glue the red highlighted piece where the marking is.

Warning: Pushing parts out by hand may cause damage. Parts may need careful removal from the MDF boards with a scalpel, and light sanding of any rough edges. We recommend testing assembling sections before permanently gluing together.