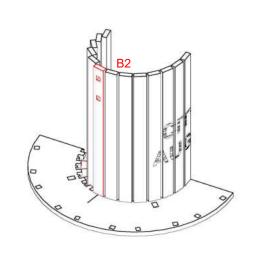

NOTE: Glue the red highlighted piece where the marking is.

NOTE: Glue the red highlighted piece where the marking is.

Warning: Pushing parts out by hand may cause damage. Parts may need careful removal from the MDF boards with a scalpel, and light sanding of any rough edges. We recommend testing assembling sections before permanently gluing together.

NOTE: Repeat for all

NOTE: Place all segments to form a cone

WARCE ADLE WARCE

Warning: Pushing parts out by hand may cause damage. Parts may need careful removal from the MDF boards with a scalpel, and light sanding of any rough edges. We recommend testing assembling sections before permanently gluing together.