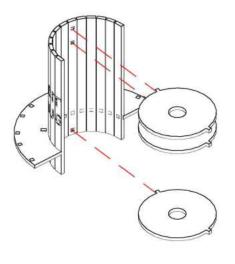

NOTE: Glue the red highlighted piece where the marking is.

NOTE: Glue the red highlighted piece where the marking is.

Warning: Pushing parts out by hand may cause damage. Parts may need careful removal from the MDF boards with a scalpel, and light sanding of any rough edges. We recommend testing assembling sections before permanently gluing together.