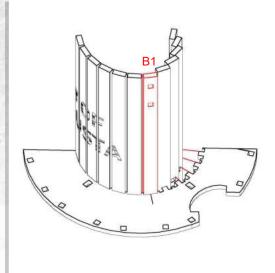

NOTE: Glue the red highlighted piece where the marking is.

NOTE: Glue the red highlighted piece where the marking is.

Warning: Pushing parts out by hand may cause damage. Parts may need careful removal from the MDF boards with a scalpel, and light sanding of any rough edges. We recommend testing assembling sections before permanently gluing together.

NOTE: Repeat for all

NOTE: Place all segments to form a cone

WARCE ADLE WARCE

Warning: Pushing parts out by hand may cause damage. Parts may need careful removal from the MDF boards with a scalpel, and light sanding of any rough edges. We recommend testing assembling sections before permanently gluing together.