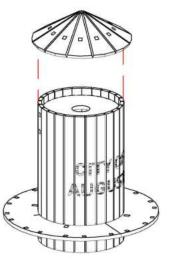

NOTE: Repeat for all

NOTE: Place all segments to form a cone

WARCE ADLE WARCE

Warning: Pushing parts out by hand may cause damage. Parts may need careful removal from the MDF boards with a scalpel, and light sanding of any rough edges. We recommend testing assembling sections before permanently gluing together.