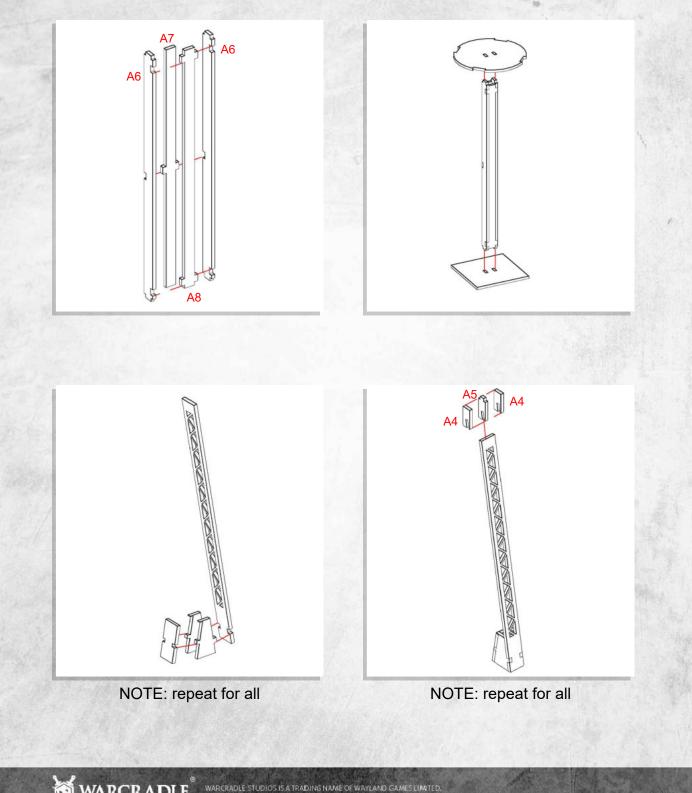

Warning: Pushing parts out by hand may cause damage. Parts may need careful removal from the MDF boards with a scalpel, and light sanding of any rough edges. We recommend testing assembling sections before permanently gluing together.

NOTE: Glue the red highlighted piece where the marking is.

NOTE: Glue the red highlighted piece where the marking is.

Warning: Pushing parts out by hand may cause damage. Parts may need careful removal from the MDF boards with a scalpel, and light sanding of any rough edges. We recommend testing assembling sections before permanently gluing together.