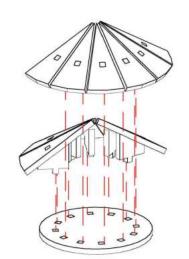

NOTE: Repeat for all

NOTE: Place all segments to form a cone

WARCE ADLE WARCE

Warning: Pushing parts out by hand may cause damage. Parts may need careful removal from the MDF boards with a scalpel, and light sanding of any rough edges. We recommend testing assembling sections before permanently gluing together.