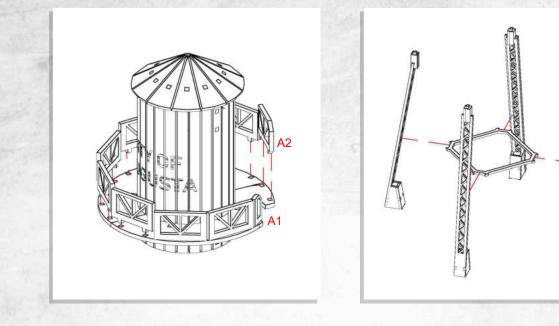

NOTE: Glue the red highlighted piece where the marking is.

NOTE: Glue the red highlighted piece where the marking is.

Warning: Pushing parts out by hand may cause damage. Parts may need careful removal from the MDF boards with a scalpel, and light sanding of any rough edges. We recommend testing assembling sections before permanently gluing together.