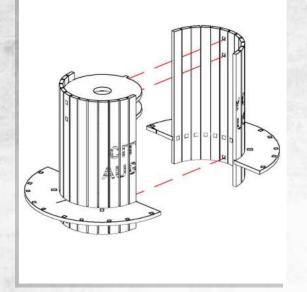

Warning: Pushing parts out by hand may cause damage. Parts may need careful removal from the MDF boards with a scalpel, and light sanding of any rough edges. We recommend testing assembling sections before permanently gluing together.