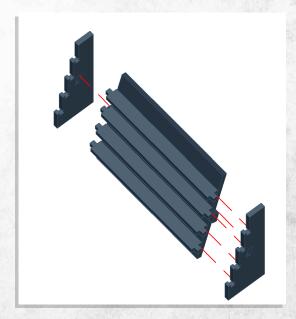

Note: Repeat for all

Note: Repeat for all

Note: Repeat for all

Note: Repeat for all