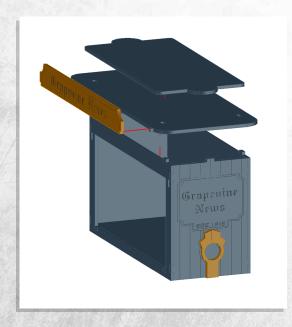

## Myskham - Urban Scatter - Assembly Guide

Warning: Pushing parts out by hand may cause damage. Parts may need careful removal from the MDF boards with a scalpel, and light sanding of any rough edges. We recommend testing assembling sections before permanently gluing together.