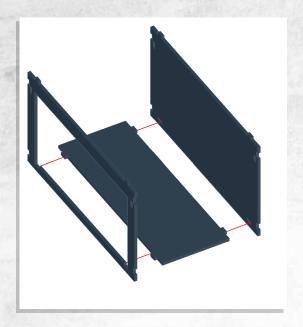

## Myskham - Urban Scatter - Assembly Guide

Warning: Pushing parts out by hand may cause damage. Parts may need careful removal from the MDF boards with a scalpel, and light sanding of any rough edges. We recommend testing assembling sections before permanently gluing together.

Note: Repeat for both sides