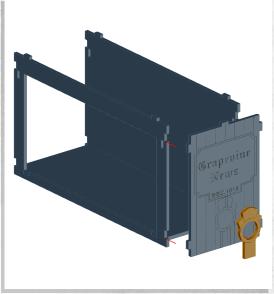

## Myskham - Urban Scatter - Assembly Guide

Warning: Pushing parts out by hand may cause damage. Parts may need careful removal from the MDF boards with a scalpel, and light sanding of any rough edges. We recommend testing assembling sections before permanently gluing together.