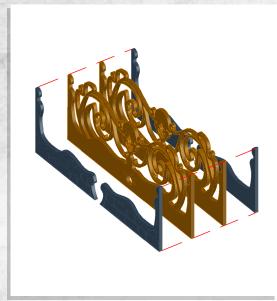

## Myskham - Urban Scatter - Assembly Guide

Warning: Pushing parts out by hand may cause damage. Parts may need careful removal from the MDF boards with a scalpel, and light sanding of any rough edges. We recommend testing assembling sections before permanently gluing together.