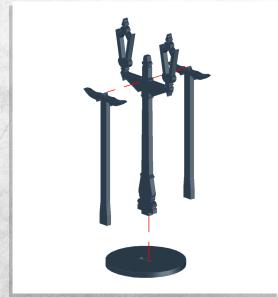

Note: Repeat for all

Note: Repeat for all

Note: Repeat for all

Note: Repeat for all