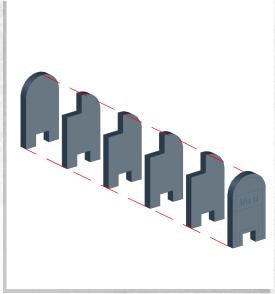

## Myskham - Urban Scatter - Assembly Guide

Warning: Pushing parts out by hand may cause damage. Parts may need careful removal from the MDF boards with a scalpel, and light sanding of any rough edges. We recommend testing assembling sections before permanently gluing together.





Note: Repeat for both sides







## Myskham - Urban Scatter - Assembly Guide

Warning: Pushing parts out by hand may cause damage. Parts may need careful removal from the MDF boards with a scalpel, and light sanding of any rough edges. We recommend testing assembling sections before permanently gluing together.



Note: Repeat for all



Note: Repeat for all



Note: Repeat for all



Note: Repeat for all