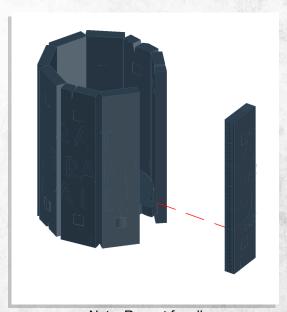

## Myskham - Urban Scatter - Assembly Guide

Warning: Pushing parts out by hand may cause damage. Parts may need careful removal from the MDF boards with a scalpel, and light sanding of any rough edges. We recommend testing assembling sections before permanently gluing together.