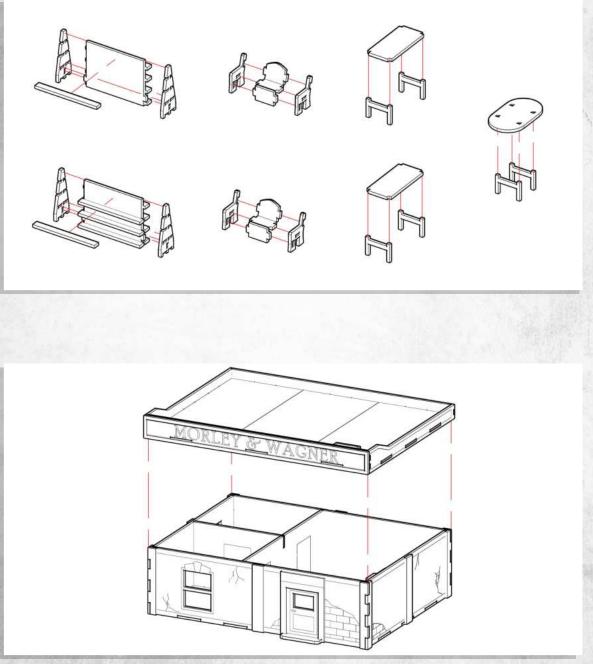

## Woodford - 16 Main Street - Assembly Guide

Parts may need careful removal from the MDF boards with a scalpel, and light sanding of any rough edges. We recommend testing assembling sections before permanently gluing together.

NOTE: Do not use glue for this step.