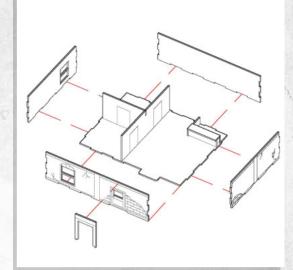

## Woodford - 16 Main Street - Assembly Guide

Parts may need careful removal from the MDF boards with a scalpel, and light sanding of any rough edges. We recommend testing assembling sections before permanently gluing together.