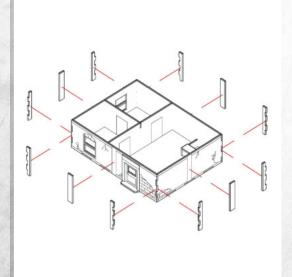

## Woodford - 16 Main Street - Assembly Guide

Parts may need careful removal from the MDF boards with a scalpel, and light sanding of any rough edges. We recommend testing assembling sections before permanently gluing together.