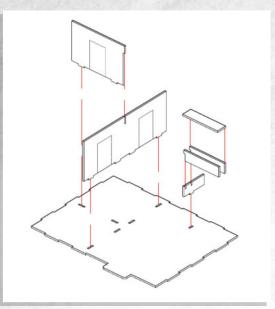

## Woodford - 16 Main Street - Assembly Guide

Parts may need careful removal from the MDF boards with a scalpel, and light sanding of any rough edges. We recommend testing assembling sections before permanently gluing together.