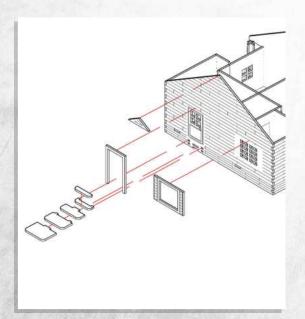

## Woodford - 2 Standing Rock - Assembly Guide

Parts may need careful removal from the MDF boards with a scalpel, and light sanding of any rough edges. We recommend testing assembling sections before permanently gluing together.