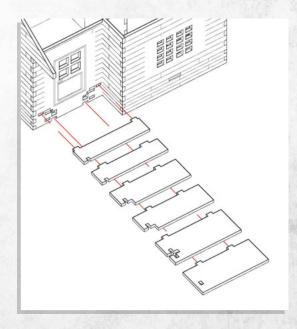

## Woodford - 2 Standing Rock - Assembly Guide

Parts may need careful removal from the MDF boards with a scalpel, and light sanding of any rough edges. We recommend testing assembling sections before permanently gluing together.











## Woodford - 2 Standing Rock - Assembly Guide

Parts may need careful removal from the MDF boards with a scalpel, and light sanding of any rough edges. We recommend testing assembling sections before permanently gluing together.











## Woodford - 2 Standing Rock - Assembly Guide

Parts may need careful removal from the MDF boards with a scalpel, and light sanding of any rough edges. We recommend testing assembling sections before permanently gluing together.





NOTE: Do not use glue for this step.