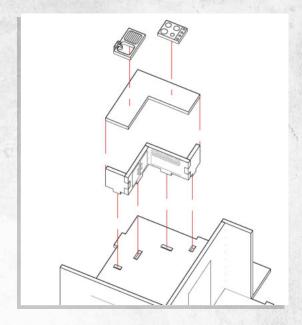

## Woodford - 2 Standing Rock - Assembly Guide

Parts may need careful removal from the MDF boards with a scalpel, and light sanding of any rough edges. We recommend testing assembling sections before permanently gluing together.