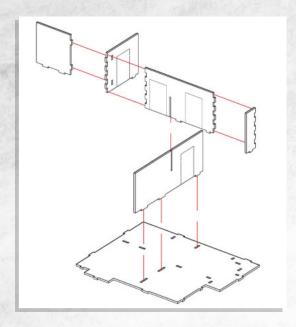

## Woodford - 2 Standing Rock - Assembly Guide

Parts may need careful removal from the MDF boards with a scalpel, and light sanding of any rough edges. We recommend testing assembling sections before permanently gluing together.