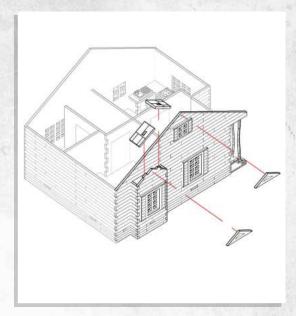

## Woodford - 2 Standing Rock - Assembly Guide

Parts may need careful removal from the MDF boards with a scalpel, and light sanding of any rough edges. We recommend testing assembling sections before permanently gluing together.