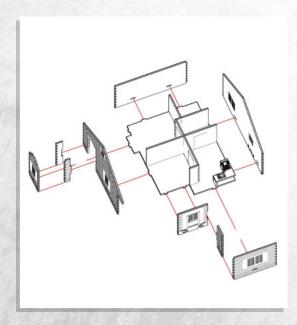

## Woodford - 2 Standing Rock - Assembly Guide

Parts may need careful removal from the MDF boards with a scalpel, and light sanding of any rough edges. We recommend testing assembling sections before permanently gluing together.