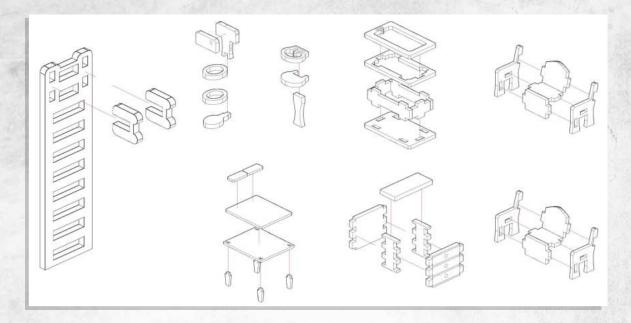

## Woodford - 2 Standing Rock - Assembly Guide

Parts may need careful removal from the MDF boards with a scalpel, and light sanding of any rough edges. We recommend testing assembling sections before permanently gluing together.

NOTE: Do not use glue for this step.