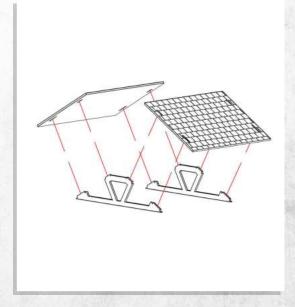

## Woodford - 2 Standing Rock - Assembly Guide

Parts may need careful removal from the MDF boards with a scalpel, and light sanding of any rough edges. We recommend testing assembling sections before permanently gluing together.











## Woodford - 2 Standing Rock - Assembly Guide

Parts may need careful removal from the MDF boards with a scalpel, and light sanding of any rough edges. We recommend testing assembling sections before permanently gluing together.











## Woodford - 2 Standing Rock - Assembly Guide

Parts may need careful removal from the MDF boards with a scalpel, and light sanding of any rough edges. We recommend testing assembling sections before permanently gluing together.





NOTE: Do not use glue for this step.