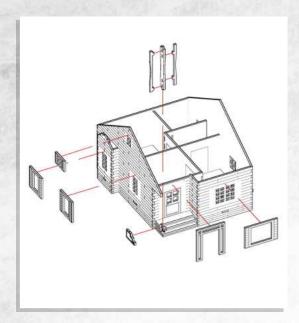

## Woodford - 2 Standing Rock - Assembly Guide

Parts may need careful removal from the MDF boards with a scalpel, and light sanding of any rough edges. We recommend testing assembling sections before permanently gluing together.