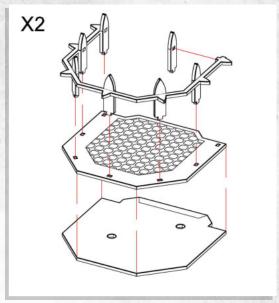

## Dark Assembly Outpost - Assembly Guide

Parts may need careful removal from the MDF boards with a scalpel, and light sanding of any rough edges. We recommend testing assembling sections before permanently gluing together.



**Tower Assembly** 



**Tower Topper Assembly** 



**Small Platform Assembly** 



## **Accessory Assembly**

- Barrier x 2
- Magnet Polarity Adapter x2
- Ladders x 2
- Barrier Stand x 2



## Dark Assembly Outpost - Assembly Guide

Parts may need careful removal from the MDF boards with a scalpel, and light sanding of any rough edges. We recommend testing assembling sections before permanently gluing together.



## **Example Configuration**

The individual components may be glued in a fixed configuration, or alternatively can be magnetized with 5x2mm magnets using the provided holes.