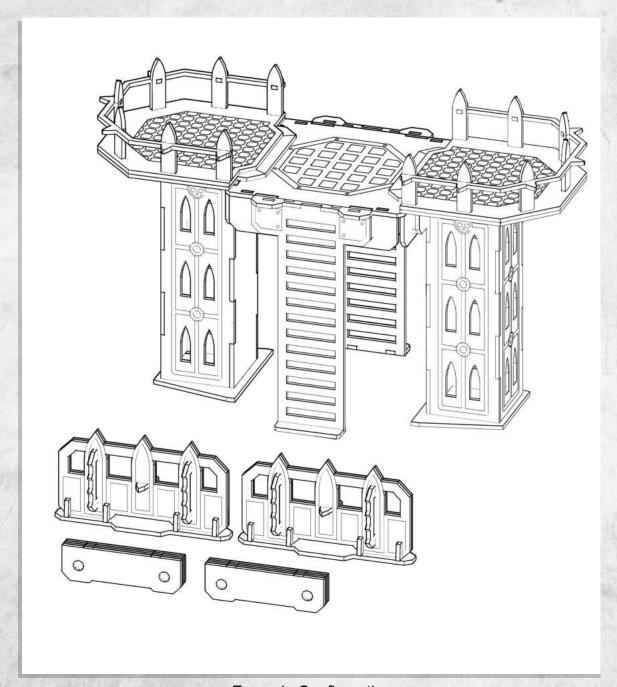

## **Example Configuration**

The individual components may be glued in a fixed configuration, or alternatively can be magnetized with 5x2mm magnets using the provided holes.