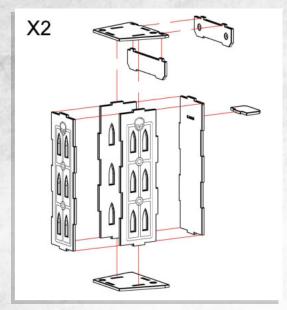

## Dark Assembly Outpost - Assembly Guide

Parts may need careful removal from the MDF boards with a scalpel, and light sanding of any rough edges. We recommend testing assembling sections before permanently gluing together.



**Tower Assembly** 



**Tower Topper Assembly** 



**Small Platform Assembly** 



## **Accessory Assembly**

- Barrier x 2
- Magnet Polarity Adapter x2
- Ladders x 2
- Barrier Stand x 2



## Dark Assembly Outpost - Assembly Guide

Parts may need careful removal from the MDF boards with a scalpel, and light sanding of any rough edges. We recommend testing assembling sections before permanently gluing together.



## **Example Configuration**

The individual components may be glued in a fixed configuration, or alternatively can be magnetized with 5x2mm magnets using the provided holes.