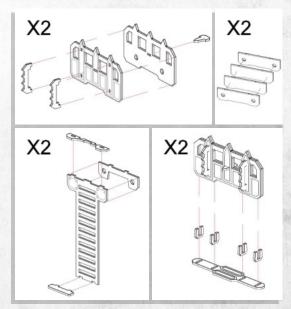

## **Accessory Assembly**

- Barrier x 2
- Magnet Polarity Adapter x2
- Ladders x 2
- Barrier Stand x 2