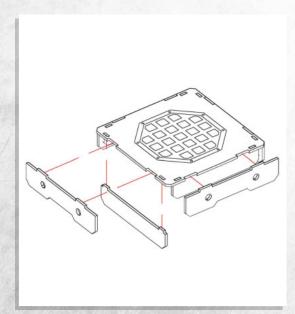

## **Example Configuration**

The individual components may be glued in a fixed configuration, or alternatively can be magnetized with 5x2mm magnets using the provided holes.