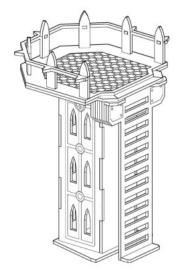

## Dark Assembly Tower - Assembly Guide

Parts may need careful removal from the MDF boards with a scalpel, and light sanding of any rough edges. We recommend testing assembling sections before permanently gluing together.