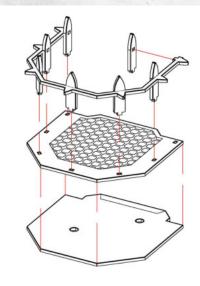

## Dark Assembly Tower - Assembly Guide

Parts may need careful removal from the MDF boards with a scalpel, and light sanding of any rough edges. We recommend testing assembling sections before permanently gluing together.



**Tower Assembly** 



## **Tower Topper Assembly**



## Accessory Assembly

- Barrier
- Magnet Polarity Adapter
- Ladder
  - Barrier Stand



Example Configuration The individual components may be glued in a fixed configuration, or alternatively can be magnetized with 5x2mm magnets using the provided holes.

WARCRADLE STUDIOS IS A TRADING NAME OF WAYLAND GAMES LIMITED. ILLUSTRATIONS AND DESIGNS ARE COPYRIGHT © 2019 WAYLAND GAMES LIMITED. ASSEMBLED IN THE UK.