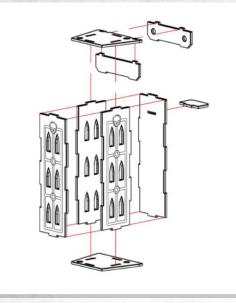

## Dark Assembly Tower - Assembly Guide

Parts may need careful removal from the MDF boards with a scalpel, and light sanding of any rough edges. We recommend testing assembling sections before permanently gluing together.



**Tower Assembly** 



## **Tower Topper Assembly**



## Accessory Assembly

- Barrier
- Magnet Polarity Adapter
- Ladder
  - Barrier Stand



Example Configuration The individual components may be glued in a fixed configuration, or alternatively can be magnetized with 5x2mm magnets using the provided holes.

WARCRADLE STUDIOS IS A TRADING NAME OF WAYLAND GAMES LIMITED. ILLUSTRATIONS AND DESIGNS ARE COPYRIGHT © 2019 WAYLAND GAMES LIMITED. ASSEMBLED IN THE UK.