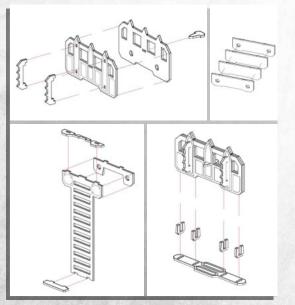

## Accessory Assembly

- Barrier
- Magnet Polarity Adapter
- Ladder
  - Barrier Stand

Example Configuration The individual components may be glued in a fixed configuration, or alternatively can be magnetized with 5x2mm magnets using the provided holes.