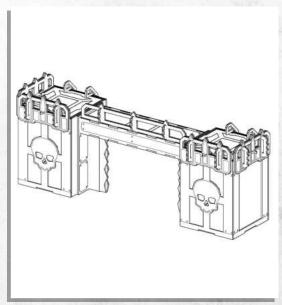

## **Example Configuration**

The individual components may be glued in a fixed configuration, or alternatively can be magnetized with 5x2mm magnets using the provided holes.