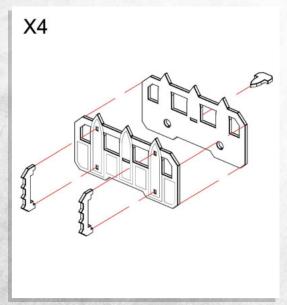

## Dark Assembly Gate - Assembly Guide

Parts may need careful removal from the MDF boards with a scalpel, and light sanding of any rough edges. We recommend testing assembling sections before permanently gluing together.



Tower Assembly 1



Tower Assembly 2



**Barrier Assembly** 



Ladder Assembly



## Dark Assembly Gate - Assembly Guide

Parts may need careful removal from the MDF boards with a scalpel, and light sanding of any rough edges. We recommend testing assembling sections before permanently gluing together.



Gate Assembly 1



Gate Assembly 2



Gate Assembly 3



## **Example Configuration**

The individual components may be glued in a fixed configuration, or alternatively can be magnetized with 5x2mm magnets using the provided holes.