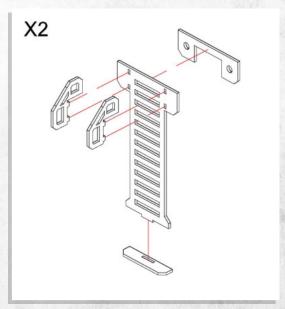

## Dark Assembly Gate - Assembly Guide

Parts may need careful removal from the MDF boards with a scalpel, and light sanding of any rough edges. We recommend testing assembling sections before permanently gluing together.



Tower Assembly 1



Tower Assembly 2



**Barrier Assembly** 



Ladder Assembly



## Dark Assembly Gate - Assembly Guide

Parts may need careful removal from the MDF boards with a scalpel, and light sanding of any rough edges. We recommend testing assembling sections before permanently gluing together.



Gate Assembly 1



Gate Assembly 2



Gate Assembly 3



## **Example Configuration**

The individual components may be glued in a fixed configuration, or alternatively can be magnetized with 5x2mm magnets using the provided holes.