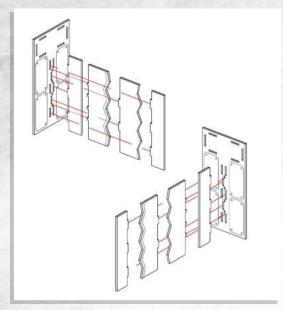

## Dark Assembly Gate - Assembly Guide

Parts may need careful removal from the MDF boards with a scalpel, and light sanding of any rough edges. We recommend testing assembling sections before permanently gluing together.



Tower Assembly 1



Tower Assembly 2



**Barrier Assembly** 



Ladder Assembly



## Dark Assembly Gate - Assembly Guide

Parts may need careful removal from the MDF boards with a scalpel, and light sanding of any rough edges. We recommend testing assembling sections before permanently gluing together.



Gate Assembly 1



Gate Assembly 2



Gate Assembly 3



## **Example Configuration**

The individual components may be glued in a fixed configuration, or alternatively can be magnetized with 5x2mm magnets using the provided holes.