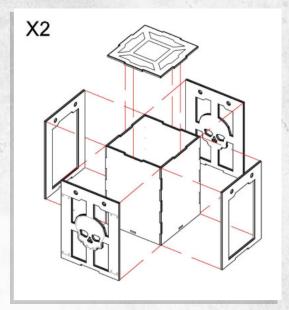

## **Example Configuration**

The individual components may be glued in a fixed configuration, or alternatively can be magnetized with 5x2mm magnets using the provided holes.