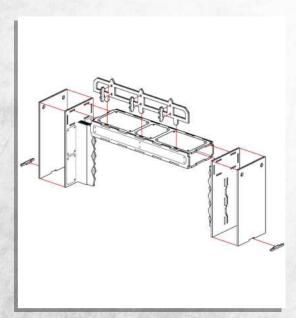

## Dark Assembly Gate - Assembly Guide

Parts may need careful removal from the MDF boards with a scalpel, and light sanding of any rough edges. We recommend testing assembling sections before permanently gluing together.



Tower Assembly 1



Tower Assembly 2



**Barrier Assembly** 



Ladder Assembly



## Dark Assembly Gate - Assembly Guide

Parts may need careful removal from the MDF boards with a scalpel, and light sanding of any rough edges. We recommend testing assembling sections before permanently gluing together.



Gate Assembly 1



Gate Assembly 2



Gate Assembly 3



## **Example Configuration**

The individual components may be glued in a fixed configuration, or alternatively can be magnetized with 5x2mm magnets using the provided holes.