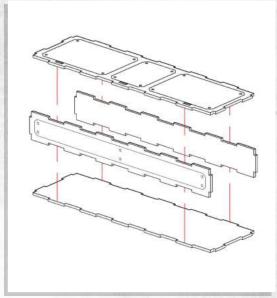

## Dark Assembly Gate - Assembly Guide

Parts may need careful removal from the MDF boards with a scalpel, and light sanding of any rough edges. We recommend testing assembling sections before permanently gluing together.



Tower Assembly 1



Tower Assembly 2



**Barrier Assembly** 



Ladder Assembly



## Dark Assembly Gate - Assembly Guide

Parts may need careful removal from the MDF boards with a scalpel, and light sanding of any rough edges. We recommend testing assembling sections before permanently gluing together.



Gate Assembly 1



Gate Assembly 2



Gate Assembly 3



## **Example Configuration**

The individual components may be glued in a fixed configuration, or alternatively can be magnetized with 5x2mm magnets using the provided holes.