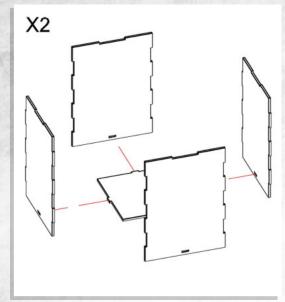

## Dark Assembly Gate - Assembly Guide

Parts may need careful removal from the MDF boards with a scalpel, and light sanding of any rough edges. We recommend testing assembling sections before permanently gluing together.



Tower Assembly 1



Tower Assembly 2



**Barrier Assembly** 



Ladder Assembly



## Dark Assembly Gate - Assembly Guide

Parts may need careful removal from the MDF boards with a scalpel, and light sanding of any rough edges. We recommend testing assembling sections before permanently gluing together.



Gate Assembly 1



Gate Assembly 2



Gate Assembly 3



## **Example Configuration**

The individual components may be glued in a fixed configuration, or alternatively can be magnetized with 5x2mm magnets using the provided holes.