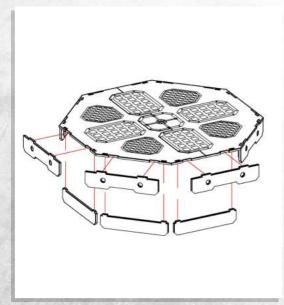

Platform Assembly 1

Platform Assembly 2

Platform Assembly 3

**Example Configuration** 

The individual components may be glued in a fixed configuration, or alternatively can be magnetized with 5x2mm magnets using the provided holes.