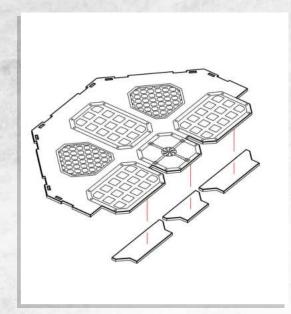

Platform Assembly 1

Platform Assembly 2

Platform Assembly 3

**Example Configuration** 

The individual components may be glued in a fixed configuration, or alternatively can be magnetized with 5x2mm magnets using the provided holes.