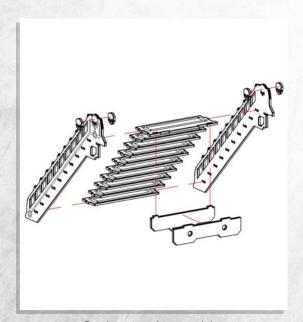

## Dark Assembly Landing Pad - Assembly Guide

Parts may need careful removal from the MDF boards with a scalpel, and light sanding of any rough edges. We recommend testing assembling sections before permanently gluing together.



**Tower Assembly** 



**Tower Topper Assembly** 



Staircase Assembly



## **Accessory Assembly**

- Barrier x 3
- Magnet Polarity Adapter
- Ladders x 3
- Barrier Stand



## Dark Assembly Landing Pad - Assembly Guide

Parts may need careful removal from the MDF boards with a scalpel, and light sanding of any rough edges. We recommend testing assembling sections before permanently gluing together.



Platform Assembly 1



Platform Assembly 2



Platform Assembly 3



**Example Configuration** 

The individual components may be glued in a fixed configuration, or alternatively can be magnetized with 5x2mm magnets using the provided holes.