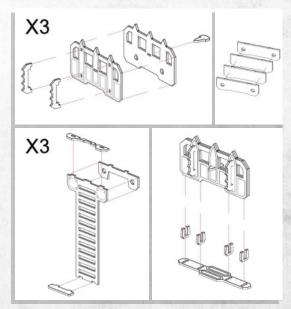

## **Accessory Assembly**

- Barrier x 3
- Magnet Polarity Adapter
- Ladders x 3
- Barrier Stand