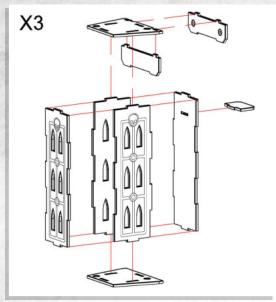

## Dark Assembly Landing Pad - Assembly Guide

Parts may need careful removal from the MDF boards with a scalpel, and light sanding of any rough edges. We recommend testing assembling sections before permanently gluing together.



**Tower Assembly** 



**Tower Topper Assembly** 



Staircase Assembly



## **Accessory Assembly**

- Barrier x 3
- Magnet Polarity Adapter
- Ladders x 3
- Barrier Stand



## Dark Assembly Landing Pad - Assembly Guide

Parts may need careful removal from the MDF boards with a scalpel, and light sanding of any rough edges. We recommend testing assembling sections before permanently gluing together.



Platform Assembly 1



Platform Assembly 2



Platform Assembly 3



**Example Configuration** 

The individual components may be glued in a fixed configuration, or alternatively can be magnetized with 5x2mm magnets using the provided holes.