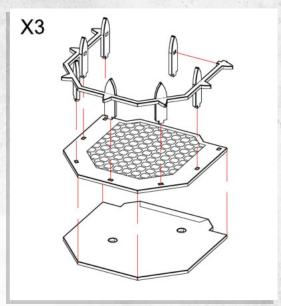

Platform Assembly 1

Platform Assembly 2

Platform Assembly 3

**Example Configuration** 

The individual components may be glued in a fixed configuration, or alternatively can be magnetized with 5x2mm magnets using the provided holes.