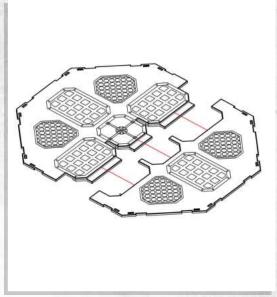

Platform Assembly 1

Platform Assembly 2

Platform Assembly 3

**Example Configuration** 

The individual components may be glued in a fixed configuration, or alternatively can be magnetized with 5x2mm magnets using the provided holes.