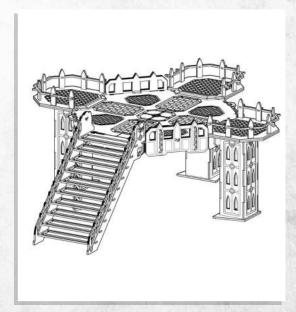

Platform Assembly 1

Platform Assembly 2

Platform Assembly 3

**Example Configuration** 

The individual components may be glued in a fixed configuration, or alternatively can be magnetized with 5x2mm magnets using the provided holes.