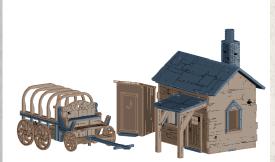

NOTE: Using 7 Discs

NOTE: Place roof onto shack do not use glue

Warning: Pushing parts out by hand may cause damage. Parts may need careful removal from the MDF boards with a scalpel, and light sanding of any rough edges. We recommend testing assembling sections before permanently gluing together.

NOTE: DO NOT use glue on door

NOTE: Set includes various scatter that can be placed around the set