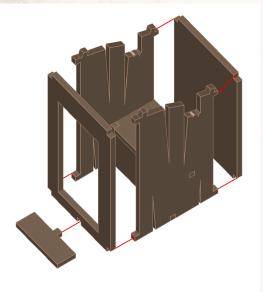

Warning: Pushing parts out by hand may cause damage. Parts may need careful removal from the MDF boards with a scalpel, and light sanding of any rough edges. We recommend testing assembling sections before permanently gluing together.