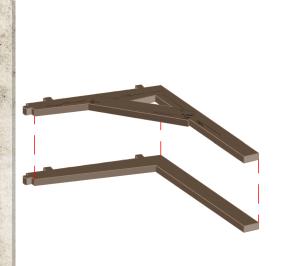

NOTE: Repeat for both

Warning: Pushing parts out by hand may cause damage. Parts may need careful removal from the MDF boards with a scalpel, and light sanding of any rough edges. We recommend testing assembling sections before permanently gluing together.