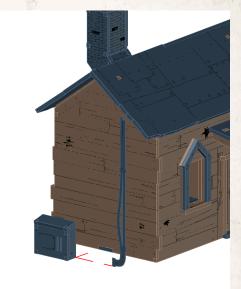

NOTE: Using 7 Discs

NOTE: Place roof onto shack do not use glue

Warning: Pushing parts out by hand may cause damage. Parts may need careful removal from the MDF boards with a scalpel, and light sanding of any rough edges. We recommend testing assembling sections before permanently gluing together.

NOTE: DO NOT use glue on door

NOTE: Set includes various scatter that can be placed around the set