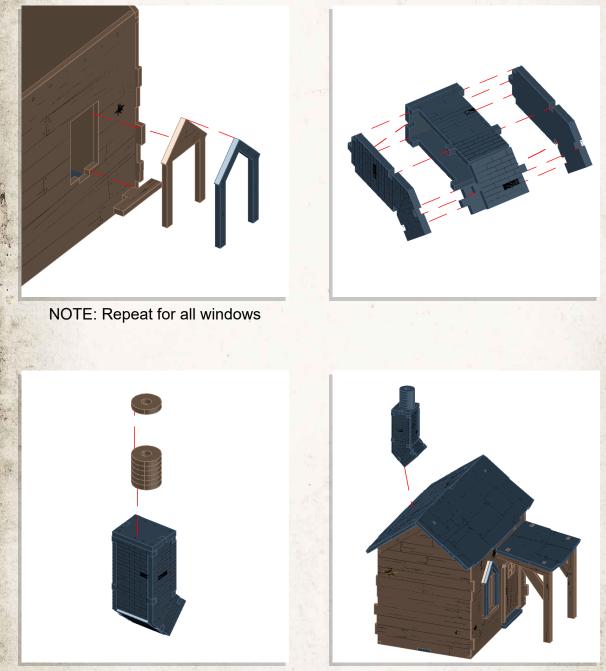

NOTE: Using 7 Discs

NOTE: Place roof onto shack do not use glue

Warning: Pushing parts out by hand may cause damage. Parts may need careful removal from the MDF boards with a scalpel, and light sanding of any rough edges. We recommend testing assembling sections before permanently gluing together.

NOTE: DO NOT use glue on door

NOTE: Set includes various scatter that can be placed around the set