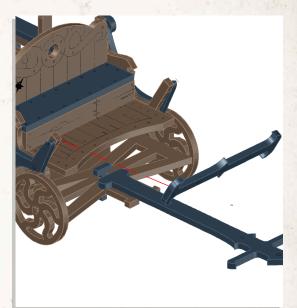

Warning: Pushing parts out by hand may cause damage. Parts may need careful removal from the MDF boards with a scalpel, and light sanding of any rough edges. We recommend testing assembling sections before permanently gluing together.