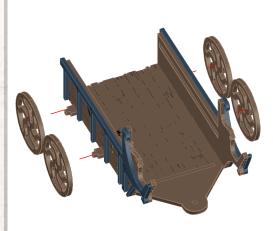

Warning: Pushing parts out by hand may cause damage. Parts may need careful removal from the MDF boards with a scalpel, and light sanding of any rough edges. We recommend testing assembling sections before permanently gluing together.