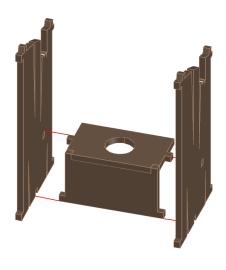

Warning: Pushing parts out by hand may cause damage. Parts may need careful removal from the MDF boards with a scalpel, and light sanding of any rough edges. We recommend testing assembling sections before permanently gluing together.