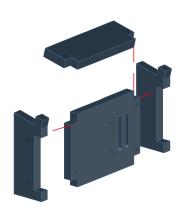

Warning: Pushing parts out by hand may cause damage. Parts may need careful removal from the MDF boards with a scalpel, and light sanding of any rough edges. We recommend testing assembling sections before permanently gluing together.