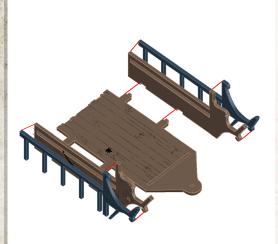

Warning: Pushing parts out by hand may cause damage. Parts may need careful removal from the MDF boards with a scalpel, and light sanding of any rough edges. We recommend testing assembling sections before permanently gluing together.