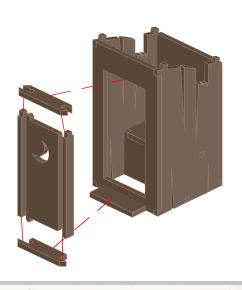

NOTE: DO NOT use glue on door

NOTE: Set includes various scatter that can be placed around the set