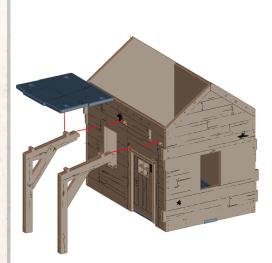

Warning: Pushing parts out by hand may cause damage. Parts may need careful removal from the MDF boards with a scalpel, and light sanding of any rough edges. We recommend testing assembling sections before permanently gluing together.