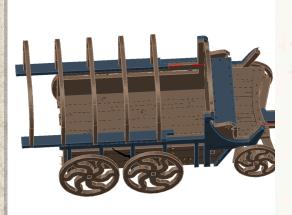

Warning: Pushing parts out by hand may cause damage. Parts may need careful removal from the MDF boards with a scalpel, and light sanding of any rough edges. We recommend testing assembling sections before permanently gluing together.