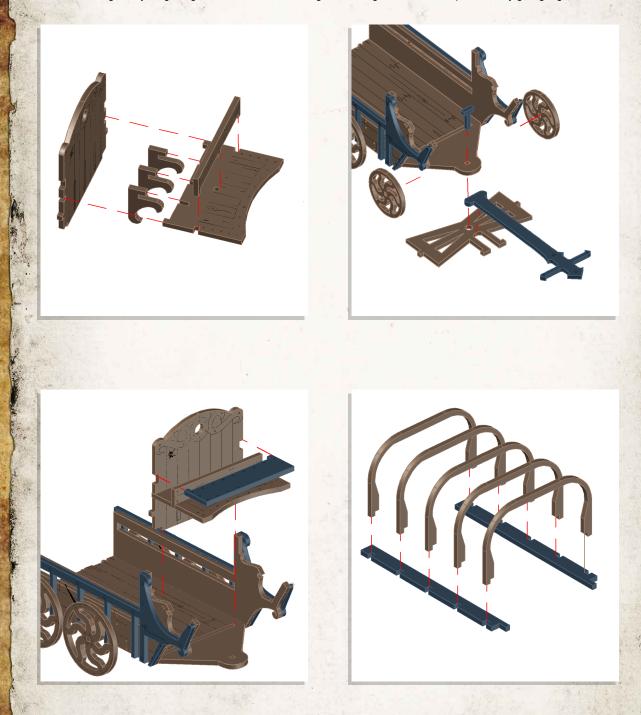

Warning: Pushing parts out by hand may cause damage. Parts may need careful removal from the MDF boards with a scalpel, and light sanding of any rough edges. We recommend testing assembling sections before permanently gluing together.