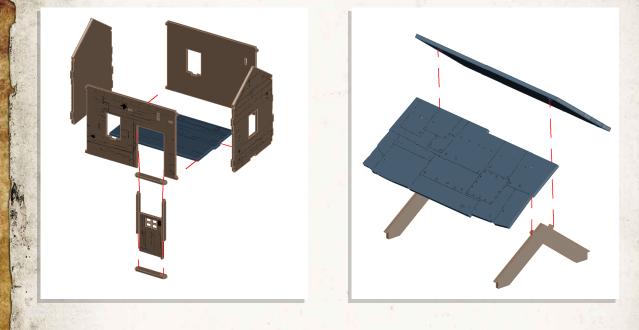

Warning: Pushing parts out by hand may cause damage. Parts may need careful removal from the MDF boards with a scalpel, and light sanding of any rough edges. We recommend testing assembling sections before permanently gluing together.