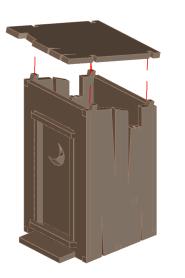

NOTE: Using 7 Discs

NOTE: Place roof onto shack do not use glue

Warning: Pushing parts out by hand may cause damage. Parts may need careful removal from the MDF boards with a scalpel, and light sanding of any rough edges. We recommend testing assembling sections before permanently gluing together.