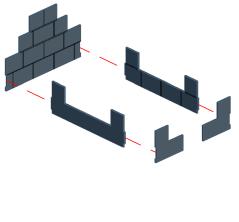

## Immortal Tombs - Fountain - Assembly Guide

Warning: Pushing parts out by hand may cause damage. Parts may need careful removal from the MDF boards with a scalpel, and light sanding of any rough edges. We recommend testing assembling sections before permanently gluing together.