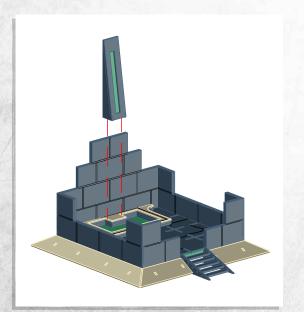

## Immortal Tombs - Fountain - Assembly Guide

Warning: Pushing parts out by hand may cause damage. Parts may need careful removal from the MDF boards with a scalpel, and light sanding of any rough edges. We recommend testing assembling sections before permanently gluing together.