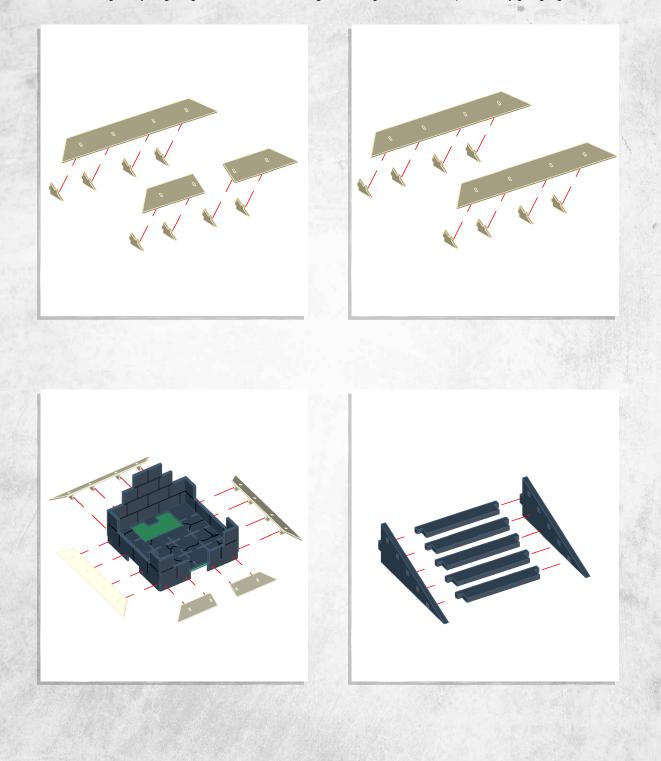

## Immortal Tombs - Fountain - Assembly Guide

Warning: Pushing parts out by hand may cause damage. Parts may need careful removal from the MDF boards with a scalpel, and light sanding of any rough edges. We recommend testing assembling sections before permanently gluing together.