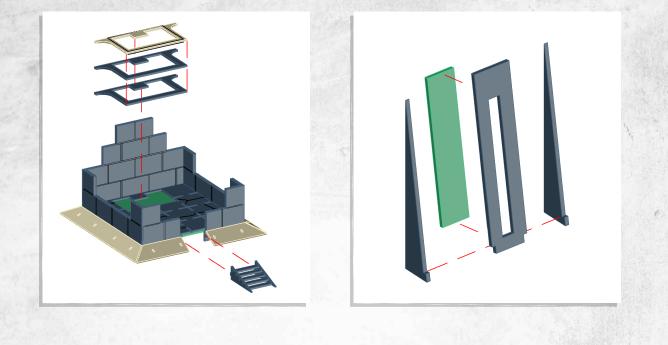

## Immortal Tombs - Fountain - Assembly Guide

Warning: Pushing parts out by hand may cause damage. Parts may need careful removal from the MDF boards with a scalpel, and light sanding of any rough edges. We recommend testing assembling sections before permanently gluing together.