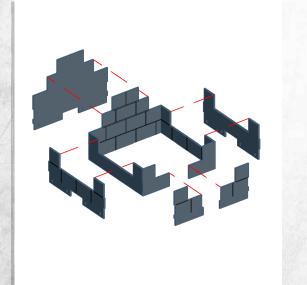

## Immortal Tombs - Fountain - Assembly Guide

Warning: Pushing parts out by hand may cause damage. Parts may need careful removal from the MDF boards with a scalpel, and light sanding of any rough edges. We recommend testing assembling sections before permanently gluing together.