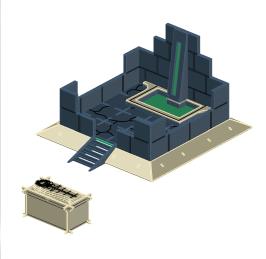

## Immortal Tombs - Fountain - Assembly Guide

Warning: Pushing parts out by hand may cause damage. Parts may need careful removal from the MDF boards with a scalpel, and light sanding of any rough edges. We recommend testing assembling sections before permanently gluing together.