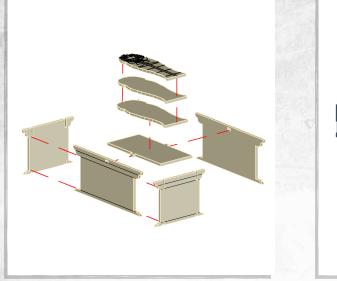

## Immortal Tombs - Fountain - Assembly Guide

Warning: Pushing parts out by hand may cause damage. Parts may need careful removal from the MDF boards with a scalpel, and light sanding of any rough edges. We recommend testing assembling sections before permanently gluing together.