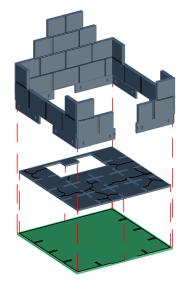

## Immortal Tombs - Fountain - Assembly Guide

Warning: Pushing parts out by hand may cause damage. Parts may need careful removal from the MDF boards with a scalpel, and light sanding of any rough edges. We recommend testing assembling sections before permanently gluing together.