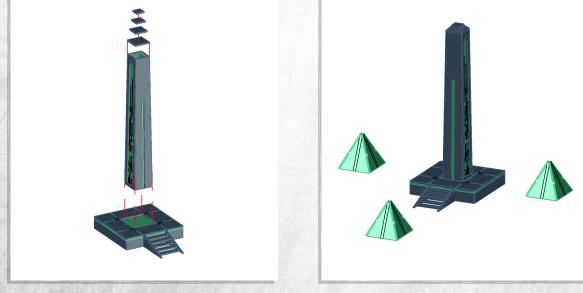

## Immortal Tombs - Pillar - Assembly Guide

Warning: Pushing parts out by hand may cause damage. Parts may need careful removal from the MDF boards with a scalpel, and light sanding of any rough edges. We recommend testing assembling sections before permanently gluing together.