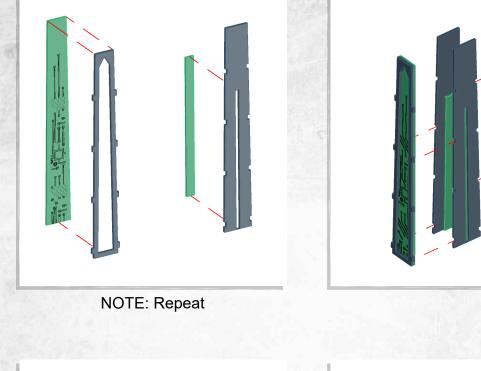

## Immortal Tombs - Pillar - Assembly Guide

Warning: Pushing parts out by hand may cause damage. Parts may need careful removal from the MDF boards with a scalpel, and light sanding of any rough edges. We recommend testing assembling sections before permanently gluing together.