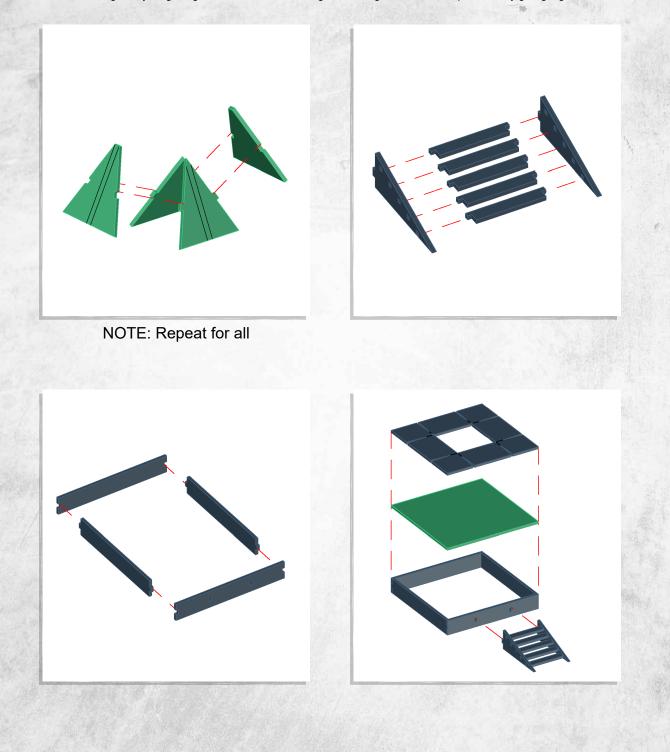

## Immortal Tombs - Pillar - Assembly Guide

Warning: Pushing parts out by hand may cause damage. Parts may need careful removal from the MDF boards with a scalpel, and light sanding of any rough edges. We recommend testing assembling sections before permanently gluing together.