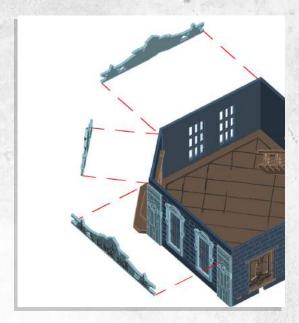

Note: Repeat for both walls

Note: Repeat for all

Note: Repeat for all around building

Note: Repeat window frames for all around building

Note: Repeat window frames for all inside building