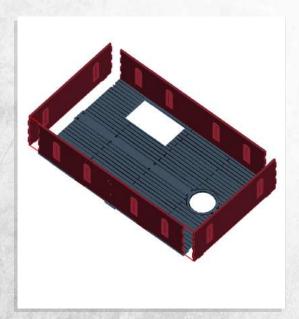

#### Myskham - Urban Scatter - Assembly Guide

Note: Repeat for all

Note: Repeat for all

Note: Repeat for all

Note: Repeat for all

Warning: Pushing parts out by hand may cause damage. Parts may need careful removal from the MDF boards with a scalpel, and light sanding of any rough edges. We recommend testing assembling sections before permanently gluing together.