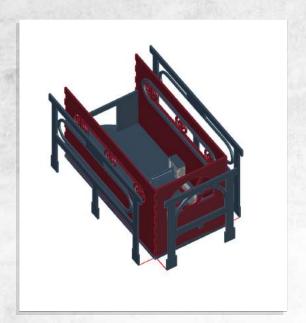

Note: Repeat for all

Note: Place wheels onto pegs, DO NOT use glue

Note: Repeat for both

Note: Repeat instructions when complete

Note: Do Not Glue