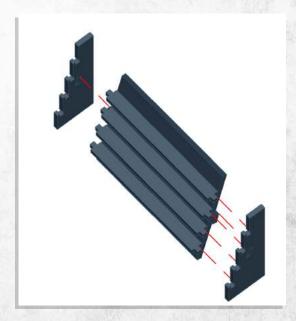

#### Myskham - Urban Scatter - Assembly Guide

Note: Repeat for all

Note: Repeat for all

Note: Repeat for all

Note: Repeat for all

Warning: Pushing parts out by hand may cause damage. Parts may need careful removal from the MDF boards with a scalpel, and light sanding of any rough edges. We recommend testing assembling sections before permanently gluing together.