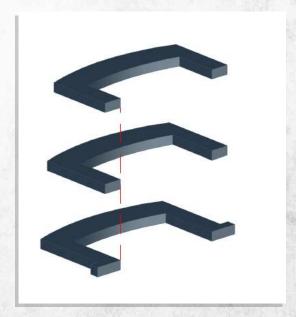

Note: Repeat for both walls

Note: Repeat for all

Note: Repeat for all around building

Note: Repeat window frames for all around building

Note: Repeat window frames for all inside building