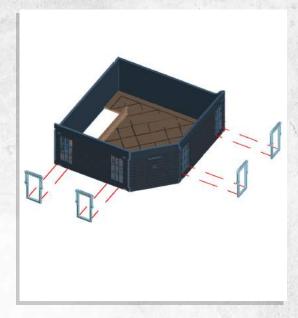

#### Myskham - Urban Scatter - Assembly Guide

Note: Repeat for all

Note: Repeat for all

Note: Repeat for all

Note: Repeat for all

Warning: Pushing parts out by hand may cause damage. Parts may need careful removal from the MDF boards with a scalpel, and light sanding of any rough edges. We recommend testing assembling sections before permanently gluing together.