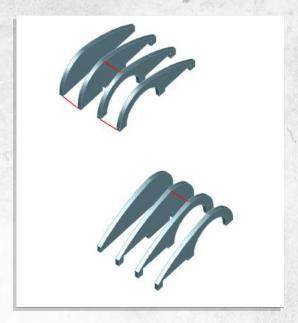

Note: Repeat for all



Note: Place wheels onto pegs, DO NOT use glue































































































Note: Repeat for both





















Note: Repeat instructions when complete





































Note: Do Not Glue































## Myskham - Urban Scatter - Assembly Guide





Note: Repeat for both sides







#### Myskham - Urban Scatter - Assembly Guide



Note: Repeat for all



Note: Repeat for all



Note: Repeat for all



Note: Repeat for all



Warning: Pushing parts out by hand may cause damage. Parts may need careful removal from the MDF boards with a scalpel, and light sanding of any rough edges. We recommend testing assembling sections before permanently gluing together.



Note: Repeat for both







Note: Repeat for both







Note: DO NOT glu