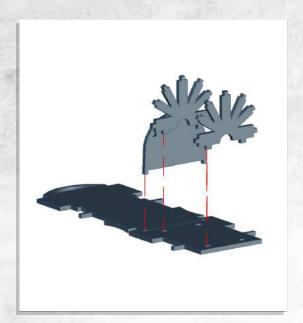

Note: Repeat for all



Note: Place wheels onto pegs, DO NOT use glue































































































Note: Repeat for both





















Note: Repeat instructions when complete





































Note: Do Not Glue































## Myskham - Urban Scatter - Assembly Guide





Note: Repeat for both sides







#### Myskham - Urban Scatter - Assembly Guide



Note: Repeat for all



Note: Repeat for all



Note: Repeat for all



Note: Repeat for all



Warning: Pushing parts out by hand may cause damage. Parts may need careful removal from the MDF boards with a scalpel, and light sanding of any rough edges. We recommend testing assembling sections before perma