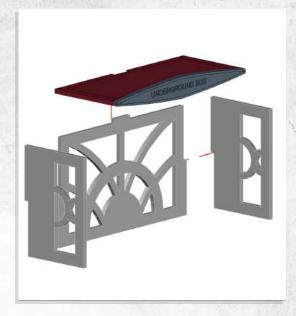

#### Myskham - Urban Scatter - Assembly Guide

Note: Repeat for all

Note: Repeat for all

Note: Repeat for all

Note: Repeat for all

Warning: Pushing parts out by hand may cause damage. Parts may need careful removal from the MDF boards with a scalpel, and light sanding of any rough edges. We recommend testing assembling sections before permanently gluing together.