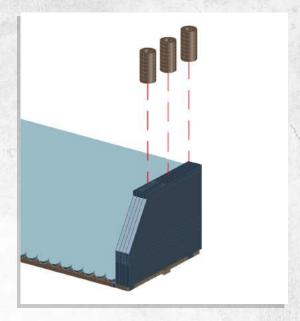

Note: Repeat for all

Note: Place wheels onto pegs, DO NOT use glue

Note: Repeat for both

Note: Repeat instructions when complete

Note: Do Not Glue