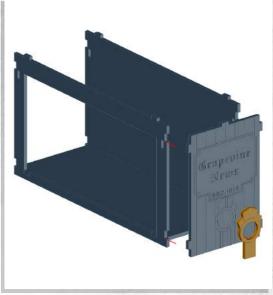

Note: Repeat for both

Note: Repeat for both

Note: DO NOT glue the doors

Note: Repeat for all steps

Warning: Pushing parts out by hand may cause damage. Parts may need careful removal from the MDF boards with a scalpel, and light sanding of any rough edges. We recommend testing assembling sections before permanently gluing together.