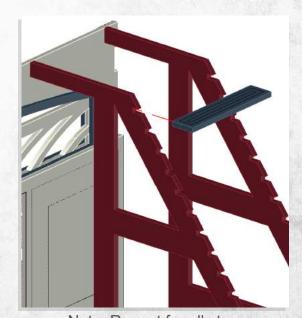

Note: Repeat for all

Note: Place wheels onto pegs, DO NOT use glue

Note: Repeat for both

Note: Repeat instructions when complete

Note: Do Not Glue