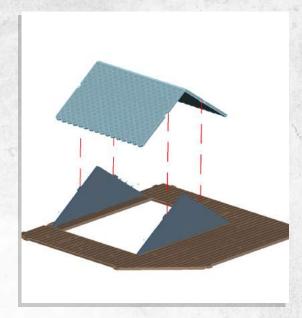

Note: Repeat for all



Note: Place wheels onto pegs, DO NOT use glue































































































Note: Repeat for both





















Note: Repeat instructions when complete





































Note: Do Not Glue































## Myskham - Urban Scatter - Assembly Guide





Note: Repeat for both sides







#### Myskham - Urban Scatter - Assembly Guide



Note: Repeat for all



Note: Repeat for all



Note: Repeat for all



Note: Repeat for all



Warning: Pushing parts out by hand may cause damage. Parts may need careful removal from the MDF boards with a scalpel, and light sanding of any rough edges. We recommend testing assembling sections before permanently gluing together.



Note: Repeat for both







Note: Repeat for both







Note: DO NOT glue the doors





Note: Repeat for all steps



Warni