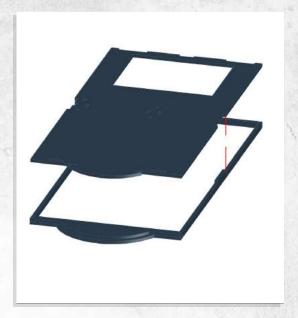

Note: Repeat for all



Note: Place wheels onto pegs, DO NOT use glue































































































Note: Repeat for both





















Note: Repeat instructions when complete





































Note: Do Not Glue































## Myskham - Urban Scatter - Assembly Guide





Note: Repeat for both sides







#### Myskham - Urban Scatter - Assembly Guide



Note: Repeat for all



Note: Repeat for all



Note: Repeat for all



Note: Repeat for all



Warning: Pushing parts out by hand may cause damage. Parts may need careful removal from the MDF boards with a scalpel, and light sanding of any rough edges. We recommend testing assembling sections before permanently gluing together.



Note: Repeat for both







Note: Repeat for both







Note: DO NOT glue the doors





Note: Repeat for all steps



Warning: Pushing parts out by hand