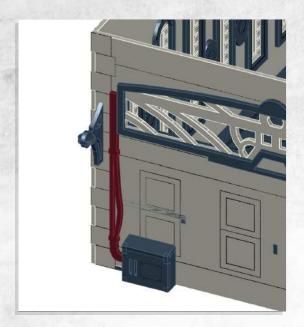

Note: Repeat for both

Note: Repeat for both

Note: DO NOT glue the doors

Note: Repeat for all steps

Warning: Pushing parts out by hand may cause damage. Parts may need careful removal from the MDF boards with a scalpel, and light sanding of any rough edges. We recommend testing assembling sections before permanently gluing together.