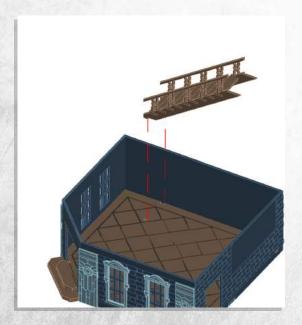

Note: Repeat for both walls

Note: Repeat for all

Note: Repeat for all around building

Note: Repeat window frames for all around building

Note: Repeat window frames for all inside building