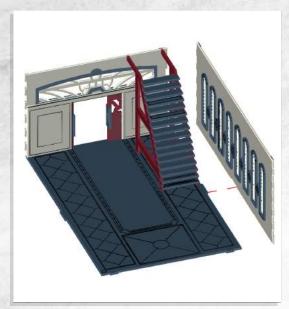

er - Assembly Guide





Note: Repeat for both sides







#### Myskham - Urban Scatter - Assembly Guide



Note: Repeat for all



Note: Repeat for all



Note: Repeat for all



Note: Repeat for all



Warning: Pushing parts out by hand may cause damage. Parts may need careful removal from the MDF boards with a scalpel, and light sanding of any rough edges. We recommend testing assembling sections before permanently gluing together.



Note: Repeat for both







Note: Repeat for both







Note: DO NOT glue the doors





Note: Repeat for all steps



Warning: Pushing parts out by hand may cause damage. Parts may need careful removal from the MDF boards with a scalpel, and light sanding of any rough edges. We recommend testing assembling sections before permanently gluing together.



Note: Repeat for both walls





Note: Repeat for all











Note: Repeat for all around building













Note: Repeat window frames for all around building





Note: Repeat window frames for all inside building