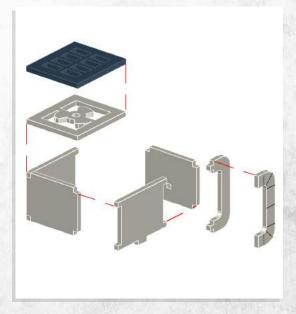

Note: Repeat for both

Note: Repeat for both

Note: DO NOT glue the doors

Note: Repeat for all steps

Warning: Pushing parts out by hand may cause damage. Parts may need careful removal from the MDF boards with a scalpel, and light sanding of any rough edges. We recommend testing assembling sections before permanently gluing together.