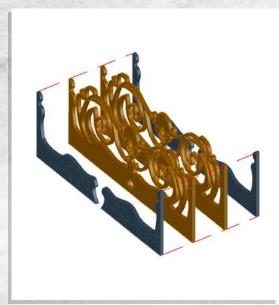

Note: Repeat for all

Note: Place wheels onto pegs, DO NOT use glue

Note: Repeat for both

Note: Repeat instructions when complete

Note: Do Not Glue