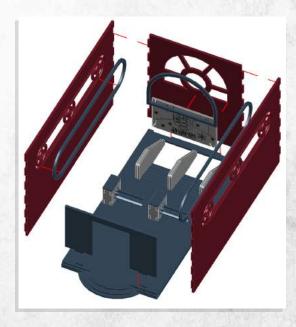

Note: Repeat for both

Note: Repeat for both

Note: DO NOT glue the doors

Note: Repeat for all steps

Warning: Pushing parts out by hand may cause damage. Parts may need careful removal from the MDF boards with a scalpel, and light sanding of any rough edges. We recommend testing assembling sections before permanently gluing together.