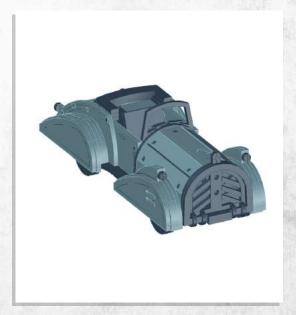

Note: Repeat for all



Note: Place wheels onto pegs, DO NOT use glue































































































Note: Repeat for both





















Note: Repeat instructions when complete





































Note: Do Not Glue































## Myskham - Urban Scatter - Assembly Guide





Note: Repeat for both sides







#### Myskham - Urban Scatter - Assembly Guide



Note: Repeat for all



Note: Repeat for all



Note: Repeat for all



Note: Repeat for all



Warning: Pushing parts out by hand may cause damage. Parts may need careful removal from the MDF boards with a scalpel, and light sanding of any rough edges. We recommend testing assembling sections before permanently gluing together.



Note: Repeat for both







Note: Repeat for both







Note: DO NOT glue the