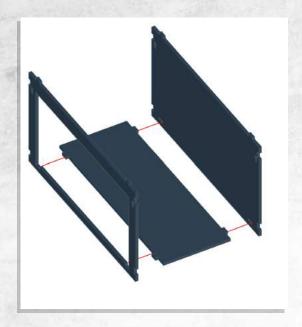

Note: Repeat for all



Note: Place wheels onto pegs, DO NOT use glue































































































Note: Repeat for both





















Note: Repeat instructions when complete





































Note: Do Not Glue































## Myskham - Urban Scatter - Assembly Guide





Note: Repeat for both sides







#### Myskham - Urban Scatter - Assembly Guide



Note: Repeat for all



Note: Repeat for all



Note: Repeat for all



Note: Repeat for all



Warning: Pushing parts out by hand may cause damage. Parts may need careful removal from the MDF boards with a scalpel, and light sanding of any rough edges. We recommend testing assembling sections before permanently gluing together.



Note: Repeat for both







Note: Repeat for both







Note: DO NOT glue the doors





Note: Repeat for all steps



Warning: Pushing parts out by hand may cause damage. Parts may need careful removal from the MDF boards with a scalpel, and light sanding of any rough edges. We recommend testing assembling sections before permanently gluing together.



Note: Repeat for bo