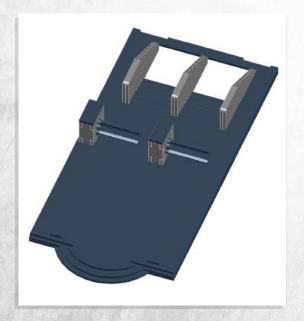

#### Myskham - Urban Scatter - Assembly Guide

Note: Repeat for all

Note: Repeat for all

Note: Repeat for all

Note: Repeat for all

Warning: Pushing parts out by hand may cause damage. Parts may need careful removal from the MDF boards with a scalpel, and light sanding of any rough edges. We recommend testing assembling sections before permanently gluing together.