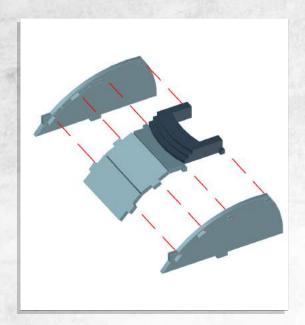

Note: Repeat for all



Note: Place wheels onto pegs, DO NOT use glue































































































Note: Repeat for both





















Note: Repeat instructions when complete





































Note: Do Not Glue































## Myskham - Urban Scatter - Assembly Guide





Note: Repeat for both sides







#### Myskham - Urban Scatter - Assembly Guide



Note: Repeat for all



Note: Repeat for all



Note: Repeat for all



Note: Repeat for all



Warning: Pushing parts out by hand may cause damage. Parts may need careful removal from the MDF boards with a scalpel, and light sanding of any rough edges. We recommend testing assembling sections before permanently gluing togeth