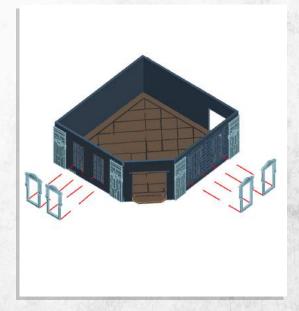

Note: Repeat for both walls

Note: Repeat for all

Note: Repeat for all around building

Note: Repeat window frames for all around building

Note: Repeat window frames for all inside building