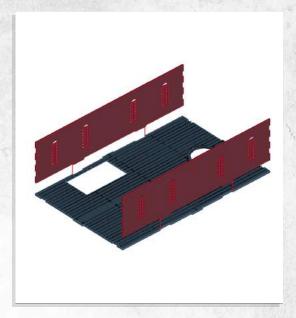

te: Repeat for all



Note: Repeat for all



Note: Repeat for all



Note: Repeat for all



Warning: Pushing parts out by hand may cause damage. Parts may need careful removal from the MDF boards with a scalpel, and light sanding of any rough edges. We recommend testing assembling sections before permanently gluing together.



Note: Repeat for both







Note: Repeat for both







Note: DO NOT glue the doors





Note: Repeat for all steps



Warning: Pushing parts out by hand may cause damage. Parts may need careful removal from the MDF boards with a scalpel, and light sanding of any rough edges. We recommend testing assembling sections before permanently gluing together.



Note: Repeat for both walls





Note: Repeat for all











Note: Repeat for all around building













Note: Repeat window frames for all around building





Note: Repeat window frames for all inside building