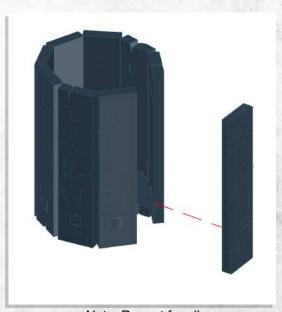

Note: Repeat for both

Note: Repeat for both

Note: DO NOT glue the doors

Note: Repeat for all steps

Warning: Pushing parts out by hand may cause damage. Parts may need careful removal from the MDF boards with a scalpel, and light sanding of any rough edges. We recommend testing assembling sections before permanently gluing together.