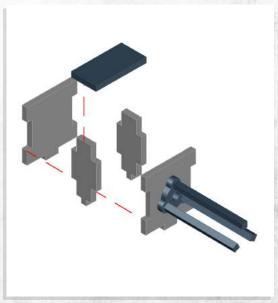

Note: Repeat for all

Note: Place wheels onto pegs, DO NOT use glue

Note: Repeat for both

Note: Repeat instructions when complete

Note: Do Not Glue