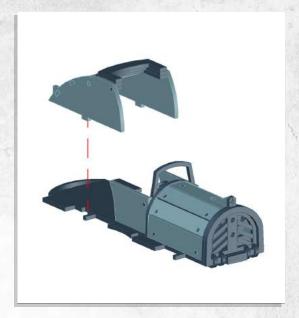

Note: Repeat for all



Note: Place wheels onto pegs, DO NOT use glue































































































Note: Repeat for both





















Note: Repeat instructions when complete





































Note: Do Not Glue































## Myskham - Urban Scatter - Assembly Guide





Note: Repeat for both sides







#### Myskham - Urban Scatter - Assembly Guide



Note: Repeat for all



Note: Repeat for all



Note: Repeat for all



Note: Repeat for all



Warning: Pushing parts out by hand may cause damage. Parts may need careful removal from the MDF boards with a scalpel, and light sanding of any rough edges. We recommend testing assembling sections before permanently gluing together