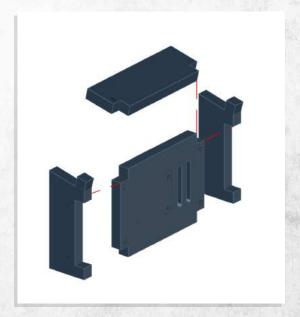

Note: Repeat for both

Note: Repeat for both

Note: DO NOT glue the doors

Note: Repeat for all steps

Warning: Pushing parts out by hand may cause damage. Parts may need careful removal from the MDF boards with a scalpel, and light sanding of any rough edges. We recommend testing assembling sections before permanently gluing together.