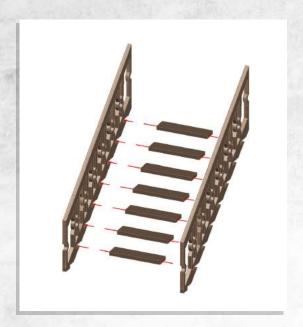

Note: Repeat for both

Note: Repeat for both

Note: DO NOT glue the doors

Note: Repeat for all steps

Warning: Pushing parts out by hand may cause damage. Parts may need careful removal from the MDF boards with a scalpel, and light sanding of any rough edges. We recommend testing assembling sections before permanently gluing together.