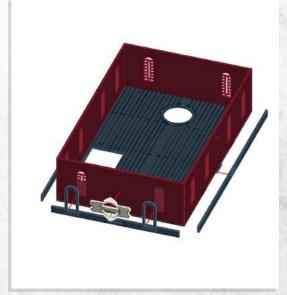

Note: Repeat for both

Note: Repeat for both

Note: DO NOT glue the doors

Note: Repeat for all steps

Warning: Pushing parts out by hand may cause damage. Parts may need careful removal from the MDF boards with a scalpel, and light sanding of any rough edges. We recommend testing assembling sections before permanently gluing together.