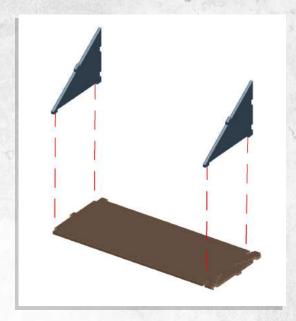

Note: Repeat for both walls

Note: Repeat for all

Note: Repeat for all around building

Note: Repeat window frames for all around building

Note: Repeat window frames for all inside building