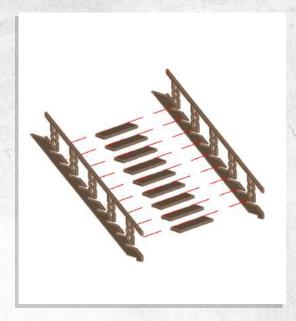

Note: Repeat for all

Note: Place wheels onto pegs, DO NOT use glue

Note: Repeat for both

Note: Repeat instructions when complete

Note: Do Not Glue