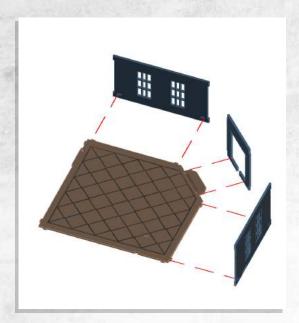

#### Myskham - Urban Scatter - Assembly Guide

Note: Repeat for all

Note: Repeat for all

Note: Repeat for all

Note: Repeat for all

Warning: Pushing parts out by hand may cause damage. Parts may need careful removal from the MDF boards with a scalpel, and light sanding of any rough edges. We recommend testing assembling sections before permanently gluing together.