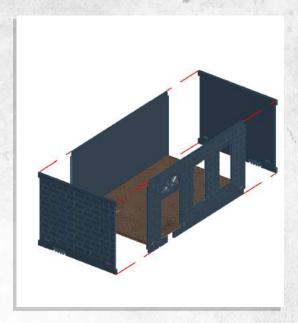

Note: Repeat for both walls

Note: Repeat for all

Note: Repeat for all around building

Note: Repeat window frames for all around building

Note: Repeat window frames for all inside building