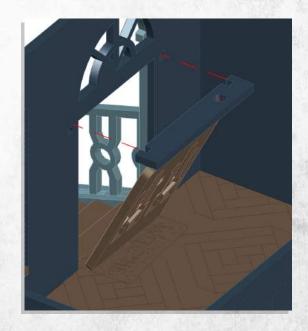

Note: Repeat for both

Note: Repeat for both

Note: DO NOT glue the doors

Note: Repeat for all steps

Warning: Pushing parts out by hand may cause damage. Parts may need careful removal from the MDF boards with a scalpel, and light sanding of any rough edges. We recommend testing assembling sections before permanently gluing together.