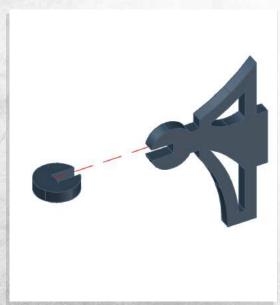

Note: Repeat for all

Note: Place wheels onto pegs, DO NOT use glue

Note: Repeat for both

Note: Repeat instructions when complete

Note: Do Not Glue