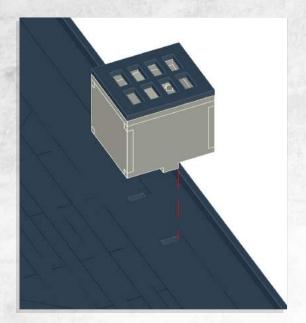

Note: Repeat for both walls

Note: Repeat for all

Note: Repeat for all around building

Note: Repeat window frames for all around building

Note: Repeat window frames for all inside building