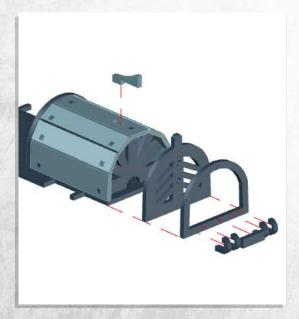

Note: Repeat for both

Note: Repeat for both

Note: DO NOT glue the doors

Note: Repeat for all steps

Warning: Pushing parts out by hand may cause damage. Parts may need careful removal from the MDF boards with a scalpel, and light sanding of any rough edges. We recommend testing assembling sections before permanently gluing together.