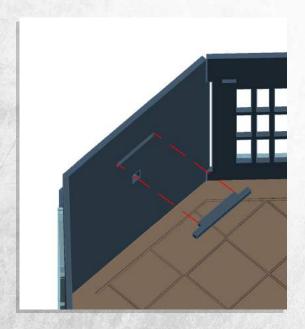

Note: Repeat for both

Note: Repeat for both

Note: DO NOT glue the doors

Note: Repeat for all steps

Warning: Pushing parts out by hand may cause damage. Parts may need careful removal from the MDF boards with a scalpel, and light sanding of any rough edges. We recommend testing assembling sections before permanently gluing together.