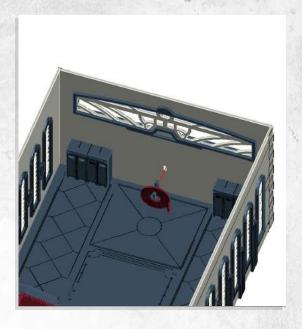

Note: Repeat for both walls

Note: Repeat for all

Note: Repeat for all around building

Note: Repeat window frames for all around building

Note: Repeat window frames for all inside building