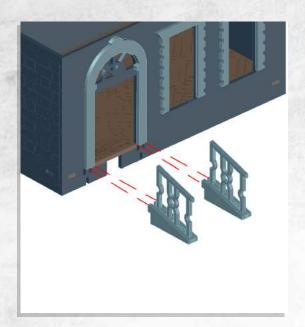

Note: Repeat for all



Note: Place wheels onto pegs, DO NOT use glue































































































Note: Repeat for both





















Note: Repeat instructions when complete





































Note: Do Not Glue































## Myskham - Urban Scatter - Assembly Guide





Note: Repeat for both sides







#### Myskham - Urban Scatter - Assembly Guide



Note: Repeat for all



Note: Repeat for all



Note: Repeat for all



Note: Repeat for all



Warning: Pushing parts out by hand may cause damage. Parts may need careful removal from the MDF boards with a scalpel, and light sanding of any rough edges. We recommend testing assembling sections before permanently gluing together.



Note: Repeat for both







Note: Repeat for both







Note: DO NOT glue the doors





Note: Repeat for all steps



Warning: Pushing parts out by hand may cause damage. Parts may need careful removal from the MDF boards with a scalpel, and light sandi