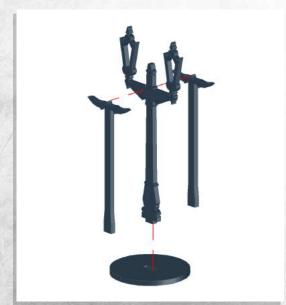

Note: Repeat for all

Note: Place wheels onto pegs, DO NOT use glue

Note: Repeat for both

Note: Repeat instructions when complete

Note: Do Not Glue