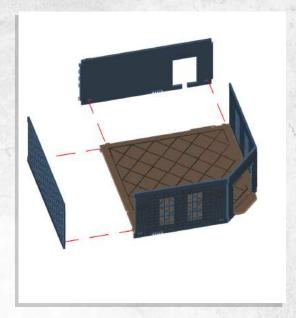

Note: Repeat for all



Note: Place wheels onto pegs, DO NOT use glue































































































Note: Repeat for both





















Note: Repeat instructions when complete





































Note: Do Not Glue































## Myskham - Urban Scatter - Assembly Guide





Note: Repeat for both sides







#### Myskham - Urban Scatter - Assembly Guide



Note: Repeat for all



Note: Repeat for all



Note: Repeat for all



Note: Repeat for all



Warning: Pushing parts out by hand may cause damage. Parts may need careful removal from the MDF boards with a scalpel, and light sanding of any rough edges. We recommend testing assembling sections before permanently gluing together.



Note: Repeat for both







Note: Repeat for both







Note: DO NOT glue the doors