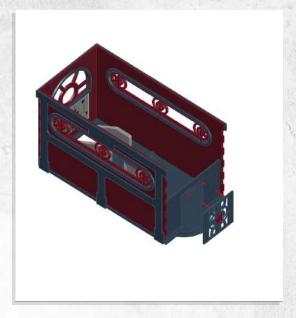

Note: Repeat for all



Note: Place wheels onto pegs, DO NOT use glue































































































Note: Repeat for both





















Note: Repeat instructions when complete





































Note: Do Not Glue































## Myskham - Urban Scatter - Assembly Guide





Note: Repeat for both sides







#### Myskham - Urban Scatter - Assembly Guide



Note: Repeat for all



Note: Repeat for all



Note: Repeat for all



Note: Repeat for all



Warning: Pushing parts out by hand may cause damage. Parts may need careful removal from the MDF boards with a scalpel, and light sanding of any rough edges. We recommend testing assembling sections before permanently gluing together.



Note: Repeat for both







Note: Repeat for both







Note: DO NOT glue the doors





Note: Repeat for all steps



Warning: Pushing parts out by hand may cause damage. Parts may need ca