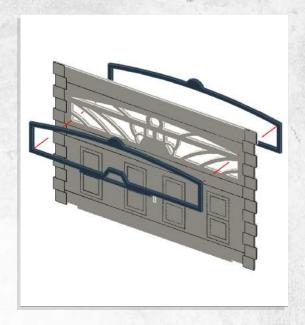

#### Myskham - Urban Scatter - Assembly Guide

Note: Repeat for all

Note: Repeat for all

Note: Repeat for all

Note: Repeat for all

Warning: Pushing parts out by hand may cause damage. Parts may need careful removal from the MDF boards with a scalpel, and light sanding of any rough edges. We recommend testing assembling sections before permanently gluing together.