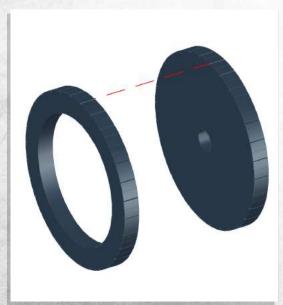

Note: Repeat for all

Note: Place wheels onto pegs, DO NOT use glue

Note: Repeat for both

Note: Repeat instructions when complete

Note: Do Not Glue