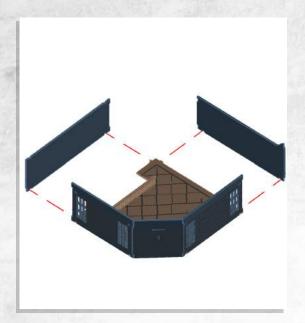

Note: Repeat for all



Note: Place wheels onto pegs, DO NOT use glue































































































Note: Repeat for both





















Note: Repeat instructions when complete





































Note: Do Not Glue































## Myskham - Urban Scatter - Assembly Guide





Note: Repeat for both sides







#### Myskham - Urban Scatter - Assembly Guide



Note: Repeat for all



Note: Repeat for all



Note: Repeat for all



Note: Repeat for all



Warning: Pushing parts out by hand may cause damage. Parts may need careful removal from the MDF boards with a scalpel, and light sanding of any rough edges. We recommend testing assembling sections before permanently gluing together.



Note: Repeat for both







Note: Repeat for both







Note: DO NOT glue the doors





Note: Repeat for all st