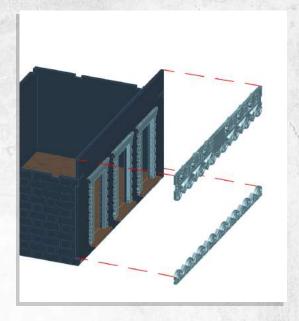

Note: Repeat for both walls

Note: Repeat for all

Note: Repeat for all around building

Note: Repeat window frames for all around building

Note: Repeat window frames for all inside building