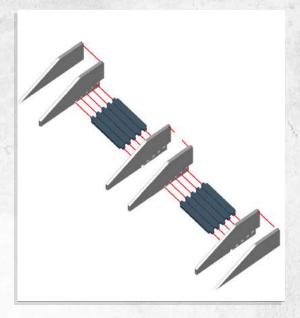

Note: Repeat for all



Note: Place wheels onto pegs, DO NOT use glue































































































Note: Repeat for both





















Note: Repeat instructions when complete





































Note: Do Not Glue































## Myskham - Urban Scatter - Assembly Guide





Note: Repeat for both sides







#### Myskham - Urban Scatter - Assembly Guide



Note: Repeat for all



Note: Repeat for all



Note: Repeat for all



Note: Repeat for all



Warning: Pushing parts out by hand may cause damage. Parts may need careful removal from the MDF boards with a scalpel, and light sanding of any rough edges. We recommend testing assembling sections before permanently gluing together.



Note: Repeat for both







Note: Repeat for both







Note: DO NOT glue the doors





Note: Repeat for all steps



Warning: Pushing parts ou