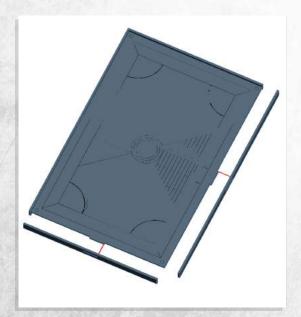

#### Myskham - Urban Scatter - Assembly Guide

Note: Repeat for all

Note: Repeat for all

Note: Repeat for all

Note: Repeat for all

Warning: Pushing parts out by hand may cause damage. Parts may need careful removal from the MDF boards with a scalpel, and light sanding of any rough edges. We recommend testing assembling sections before permanently gluing together.