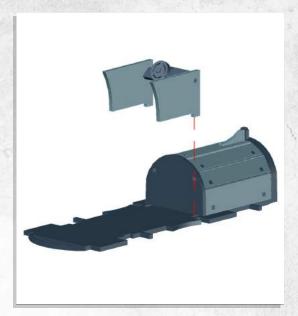

#### Myskham - Urban Scatter - Assembly Guide

Note: Repeat for all

Note: Repeat for all

Note: Repeat for all

Note: Repeat for all

Warning: Pushing parts out by hand may cause damage. Parts may need careful removal from the MDF boards with a scalpel, and light sanding of any rough edges. We recommend testing assembling sections before permanently gluing together.