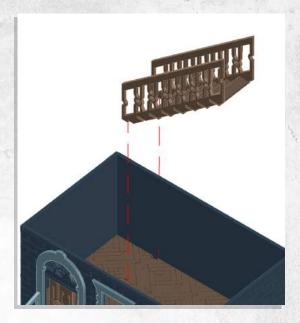

Note: Repeat for both walls

Note: Repeat for all

Note: Repeat for all around building

Note: Repeat window frames for all around building

Note: Repeat window frames for all inside building