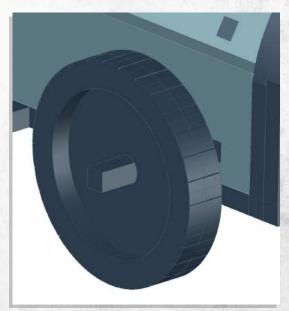

Note: Repeat for all

Note: Place wheels onto pegs, DO NOT use glue

Note: Repeat for both

Note: Repeat instructions when complete

Note: Do Not Glue