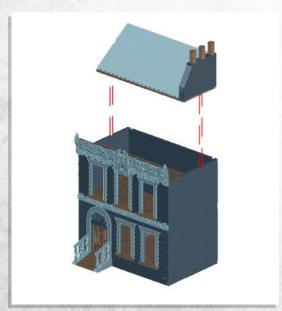

Note: Repeat for all



Note: Place wheels onto pegs, DO NOT use glue































































































Note: Repeat for both





















Note: Repeat instructions when complete





































Note: Do Not Glue































## Myskham - Urban Scatter - Assembly Guide





Note: Repeat for both sides







#### Myskham - Urban Scatter - Assembly Guide



Note: Repeat for all



Note: Repeat for all



Note: Repeat for all



Note: Repeat for all



Warning: Pushing parts out by hand may cause damage. Parts may need careful removal from the MDF boards with a scalpel, and light sanding of any rough edges. We recommend testing assembling sections before permanently gluing together.



Note: Repeat for both







Note: Repeat for both







Note: DO NOT glue the doors





Note: Repeat for all steps



Warning: Pushing parts out by hand may cause damage. Parts may need careful removal from the MDF boards with a scalpel, and light sanding of any rough edges. We recommend testing assembling sections