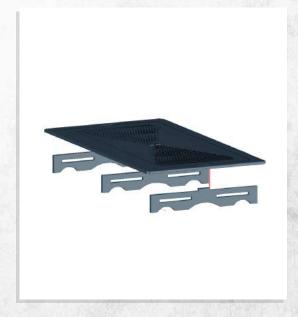

Note: Repeat for both walls

Note: Repeat for all

Note: Repeat for all around building

Note: Repeat window frames for all around building

Note: Repeat window frames for all inside building