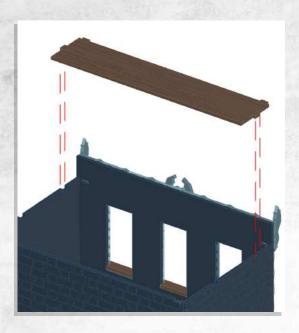

Note: Repeat for both

Note: Repeat for both

Note: DO NOT glue the doors

Note: Repeat for all steps

Warning: Pushing parts out by hand may cause damage. Parts may need careful removal from the MDF boards with a scalpel, and light sanding of any rough edges. We recommend testing assembling sections before permanently gluing together.