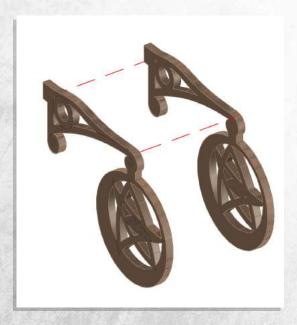

Note: Repeat for all

Note: Place wheels onto pegs, DO NOT use glue

Note: Repeat for both

Note: Repeat instructions when complete

Note: Do Not Glue