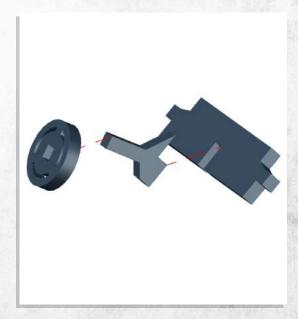

Note: Repeat for all

Note: Place wheels onto pegs, DO NOT use glue

Note: Repeat for both

Note: Repeat instructions when complete

Note: Do Not Glue