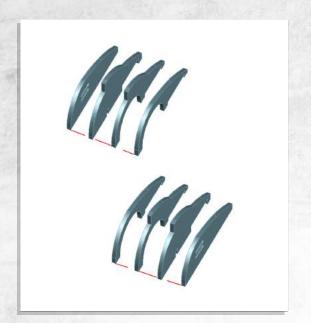

Note: Repeat for all



Note: Place wheels onto pegs, DO NOT use glue































































































Note: Repeat for both





















Note: Repeat instructions when complete





































Note: Do Not Glue































## Myskham - Urban Scatter - Assembly Guide





Note: Repeat for both sides







#### Myskham - Urban Scatter - Assembly Guide



Note: Repeat for all



Note: Repeat for all



Note: Repeat for all



Note: Repeat for all



Warning: Pushing parts out by hand may cause damage. Parts may need careful removal from the MDF boards with a scalpel, and light sanding of any rough edges. We recommend testing assembling sections before permanently gluing together.



Note: Repeat for both







Note: Repeat for both







Note: DO NOT g