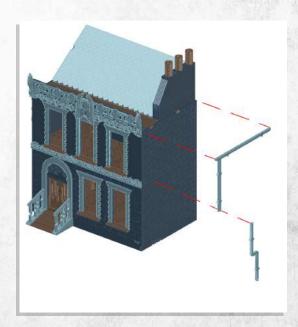

#### Myskham - Urban Scatter - Assembly Guide

Note: Repeat for all

Note: Repeat for all

Note: Repeat for all

Note: Repeat for all

Warning: Pushing parts out by hand may cause damage. Parts may need careful removal from the MDF boards with a scalpel, and light sanding of any rough edges. We recommend testing assembling sections before permanently gluing together.