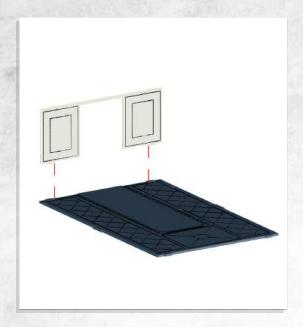

O NOT use glue































































































Note: Repeat for both





















Note: Repeat instructions when complete





































Note: Do Not Glue































## Myskham - Urban Scatter - Assembly Guide





Note: Repeat for both sides







#### Myskham - Urban Scatter - Assembly Guide



Note: Repeat for all



Note: Repeat for all



Note: Repeat for all



Note: Repeat for all



Warning: Pushing parts out by hand may cause damage. Parts may need careful removal from the MDF boards with a scalpel, and light sanding of any rough edges. We recommend testing assembling sections before permanently gluing together.



Note: Repeat for both







Note: Repeat for both







Note: DO NOT glue the doors





Note: Repeat for all steps



Warning: Pushing parts out by hand may cause damage. Parts may need careful removal from the MDF boards with a scalpel, and light sanding of any rough edges. We recommend testing assembling sections before permanently gluing together.



Note: Repeat for both walls





Note: Repeat for all











Note: Repeat for all around building













Note: Repeat window frames for all around building





Note: Repeat window frames for all inside building