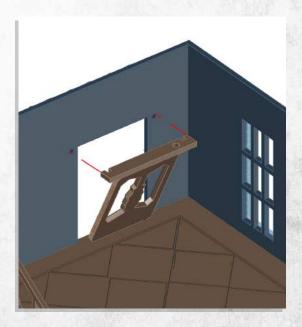

Note: Repeat for both walls

Note: Repeat for all

Note: Repeat for all around building

Note: Repeat window frames for all around building

Note: Repeat window frames for all inside building