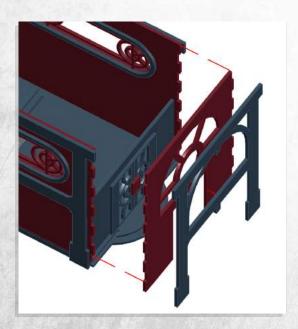

Note: Repeat for both

Note: Repeat for both

Note: DO NOT glue the doors

Note: Repeat for all steps

Warning: Pushing parts out by hand may cause damage. Parts may need careful removal from the MDF boards with a scalpel, and light sanding of any rough edges. We recommend testing assembling sections before permanently gluing together.