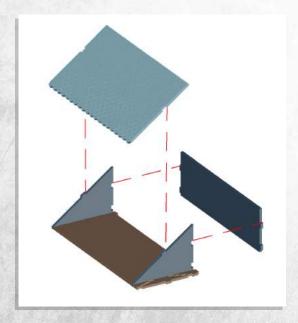

Note: Repeat for all



Note: Place wheels onto pegs, DO NOT use glue































































































Note: Repeat for both





















Note: Repeat instructions when complete





































Note: Do Not Glue































## Myskham - Urban Scatter - Assembly Guide





Note: Repeat for both sides







#### Myskham - Urban Scatter - Assembly Guide



Note: Repeat for all



Note: Repeat for all



Note: Repeat for all



Note: Repeat for all



Warning: Pushing parts out by hand may cause damage. Parts may need careful removal from the MDF boards with a scalpel, and light sanding of any rough edges. We recommend testing assembling sections before permanently gluing together.



Note: Repeat for both







Note: Repeat for both







Note: DO NOT glue the doors





Note: Repeat for all steps



Warning: Pushing parts out by hand may cause damage. Parts may need careful removal from the MDF boards with a scalpel, and light sanding of any rough edges. We recommend testing assemblin