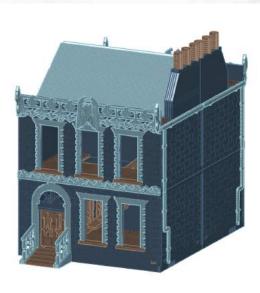

Note: Repeat for both walls

Note: Repeat for all

Note: Repeat for all around building

Note: Repeat window frames for all around building

Note: Repeat window frames for all inside building