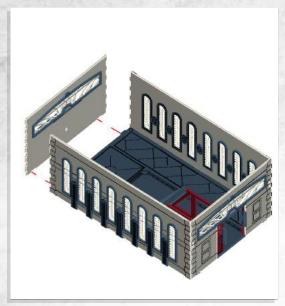

Note: Repeat for both walls

Note: Repeat for all

Note: Repeat for all around building

Note: Repeat window frames for all around building

Note: Repeat window frames for all inside building