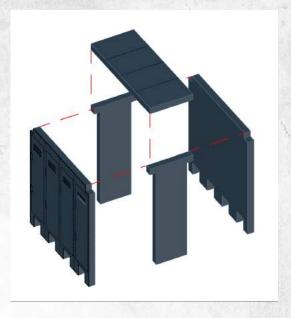

#### Myskham - Urban Scatter - Assembly Guide

Note: Repeat for all

Note: Repeat for all

Note: Repeat for all

Note: Repeat for all

Warning: Pushing parts out by hand may cause damage. Parts may need careful removal from the MDF boards with a scalpel, and light sanding of any rough edges. We recommend testing assembling sections before permanently gluing together.