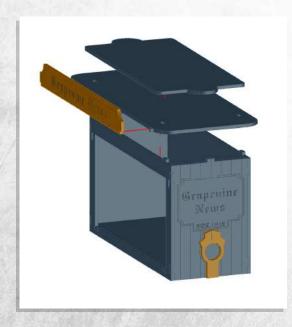

Note: Repeat for both

Note: Repeat for both

Note: DO NOT glue the doors

Note: Repeat for all steps

Warning: Pushing parts out by hand may cause damage. Parts may need careful removal from the MDF boards with a scalpel, and light sanding of any rough edges. We recommend testing assembling sections before permanently gluing together.