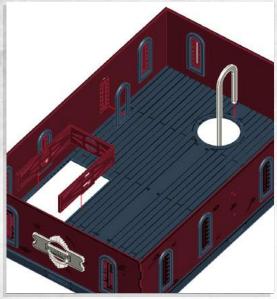

Note: Repeat for both walls

Note: Repeat for all

Note: Repeat for all around building

Note: Repeat window frames for all around building

Note: Repeat window frames for all inside building