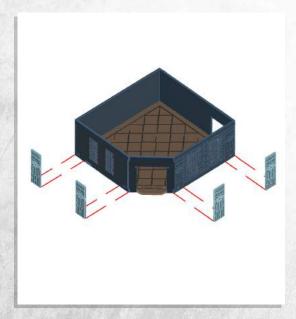

Note: Repeat for both

Note: Repeat for both

Note: DO NOT glue the doors

Note: Repeat for all steps

Warning: Pushing parts out by hand may cause damage. Parts may need careful removal from the MDF boards with a scalpel, and light sanding of any rough edges. We recommend testing assembling sections before permanently gluing together.