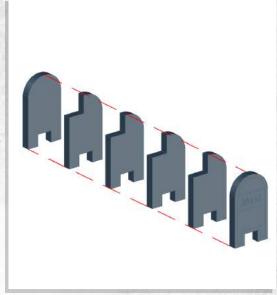

Note: Repeat for all



Note: Place wheels onto pegs, DO NOT use glue































































































Note: Repeat for both





















Note: Repeat instructions when complete





































Note: Do Not Glue































## Myskham - Urban Scatter - Assembly Guide





Note: Repeat for both sides







#### Myskham - Urban Scatter - Assembly Guide



Note: Repeat for all



Note: Repeat for all



Note: Repeat for all



Note: Repeat for all



Warning: Pushing parts out by hand may cause damage. Parts may need careful removal from the MDF boards with a scalpel, and light sanding of any rough edges. We recommend testing assembling sections before permanently gluing together.



Note: Repeat for both







Note: Repeat for both







Note: DO NOT glue the doors





Note: Repeat for all steps



Warning: Pushing parts out by hand may cause damage. Parts may need careful removal from the MDF boards with a scalpel, and light sanding of any rough edges. We recommend testing assembling sections before permanently gluing together.



Note: Repeat for both walls





Note: Repeat for all











Note: Repeat for all around building













Note: Repeat w