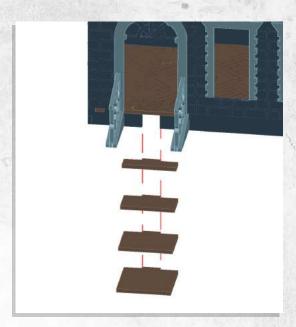

Note: Repeat for all



Note: Place wheels onto pegs, DO NOT use glue































































































Note: Repeat for both





















Note: Repeat instructions when complete





































Note: Do Not Glue































## Myskham - Urban Scatter - Assembly Guide





Note: Repeat for both sides







#### Myskham - Urban Scatter - Assembly Guide



Note: Repeat for all



Note: Repeat for all



Note: Repeat for all



Note: Repeat for all



Warning: Pushing parts out by hand may cause damage. Parts may need careful removal from the MDF boards with a scalpel, and light sanding of any rough edges. We recommend testing assembling sections before permanently gluing together.



Note: Repeat for both







Note: Repeat for both







Note: DO NOT glue the doors





Note: Repeat for all steps



Warning: Pushing parts out by hand may cause damage. Parts may need careful removal from the MDF boards with a scalpel, and light sanding