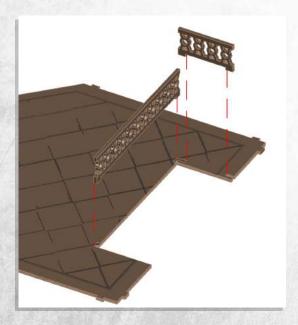

Note: Repeat for both walls

Note: Repeat for all

Note: Repeat for all around building

Note: Repeat window frames for all around building

Note: Repeat window frames for all inside building