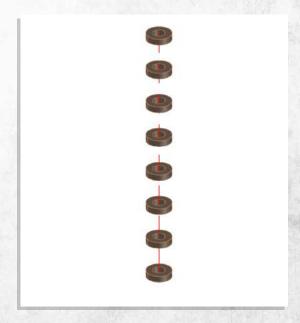

Note: Repeat for all

Note: Place wheels onto pegs, DO NOT use glue

Note: Repeat for both

Note: Repeat instructions when complete

Note: Do Not Glue