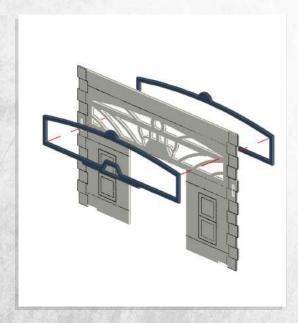

Note: Repeat for both

Note: Repeat for both

Note: DO NOT glue the doors

Note: Repeat for all steps

Warning: Pushing parts out by hand may cause damage. Parts may need careful removal from the MDF boards with a scalpel, and light sanding of any rough edges. We recommend testing assembling sections before permanently gluing together.