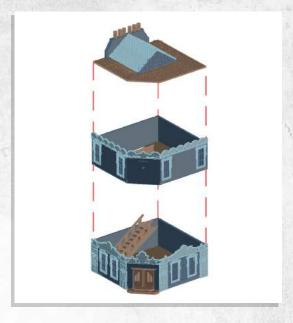

Note: Repeat for both

Note: Repeat for both

Note: DO NOT glue the doors

Note: Repeat for all steps

Warning: Pushing parts out by hand may cause damage. Parts may need careful removal from the MDF boards with a scalpel, and light sanding of any rough edges. We recommend testing assembling sections before permanently gluing together.