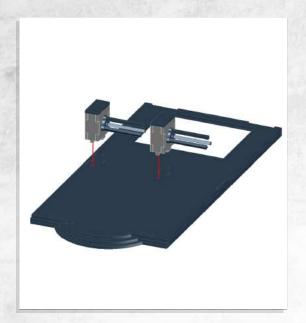

Note: Repeat for all

Note: Place wheels onto pegs, DO NOT use glue

Note: Repeat for both

Note: Repeat instructions when complete

Note: Do Not Glue