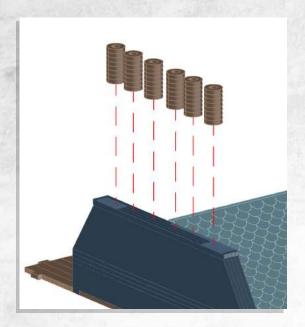

Note: Repeat for all

Note: Place wheels onto pegs, DO NOT use glue

Note: Repeat for both

Note: Repeat instructions when complete

Note: Do Not Glue