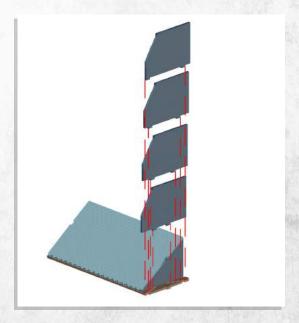

#### Myskham - Urban Scatter - Assembly Guide

Note: Repeat for all

Note: Repeat for all

Note: Repeat for all

Note: Repeat for all

Warning: Pushing parts out by hand may cause damage. Parts may need careful removal from the MDF boards with a scalpel, and light sanding of any rough edges. We recommend testing assembling sections before permanently gluing together.