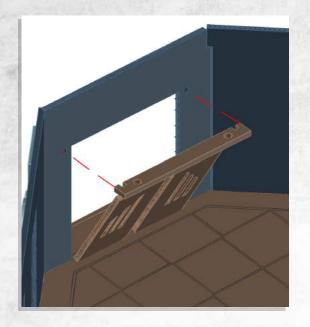

Note: Repeat for both

Note: Repeat for both

Note: DO NOT glue the doors

Note: Repeat for all steps

Warning: Pushing parts out by hand may cause damage. Parts may need careful removal from the MDF boards with a scalpel, and light sanding of any rough edges. We recommend testing assembling sections before permanently gluing together.