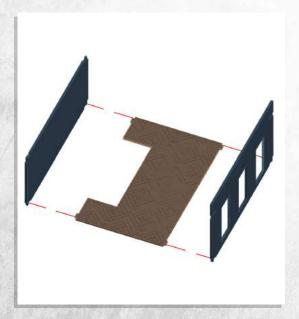

Note: Repeat for all



Note: Place wheels onto pegs, DO NOT use glue































































































Note: Repeat for both





















Note: Repeat instructions when complete





































Note: Do Not Glue































## Myskham - Urban Scatter - Assembly Guide





Note: Repeat for both sides







#### Myskham - Urban Scatter - Assembly Guide



Note: Repeat for all



Note: Repeat for all



Note: Repeat for all



Note: Repeat for all



Warning: Pushing parts out by hand may cause damage. Parts may need careful removal from the MDF boards with a scalpel, and light sanding of any rough edges. We recommend testing assembling sections before permanently gluing together.



Note: Repeat for both







Note: Repeat for both







Note: DO NOT glue the doors





Note: Repeat for all steps



Warning: Pushing parts out by hand may cause damage. Parts may need careful removal from the MDF boards with a scalpel, and light sanding of any roug