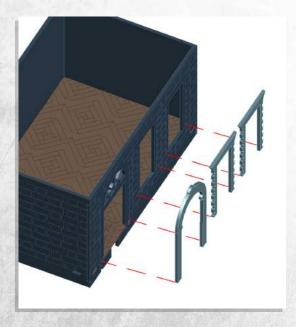

Note: Repeat for all



Note: Place wheels onto pegs, DO NOT use glue































































































Note: Repeat for both





















Note: Repeat instructions when complete





































Note: Do Not Glue































## Myskham - Urban Scatter - Assembly Guide





Note: Repeat for both sides







#### Myskham - Urban Scatter - Assembly Guide



Note: Repeat for all



Note: Repeat for all



Note: Repeat for all



Note: Repeat for all



Warning: Pushing parts out by hand may cause damage. Parts may need careful removal from the MDF boards with a scalpel, and light sanding of any rough edges. We recommend testing assembling sections before permanently gluing together.



Note: Repeat for both







Note: Repeat for both







Note: DO NOT glue the doors





Note: Repeat for all steps



Warning: Pushing parts out by hand may cause damage. Parts may need careful removal from the MDF boards with a scalpel, and light