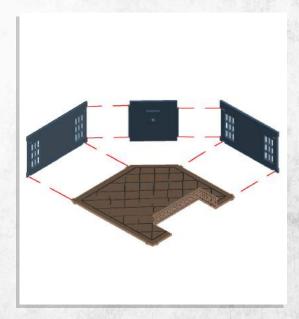

#### Myskham - Urban Scatter - Assembly Guide

Note: Repeat for all

Note: Repeat for all

Note: Repeat for all

Note: Repeat for all

Warning: Pushing parts out by hand may cause damage. Parts may need careful removal from the MDF boards with a scalpel, and light sanding of any rough edges. We recommend testing assembling sections before permanently gluing together.