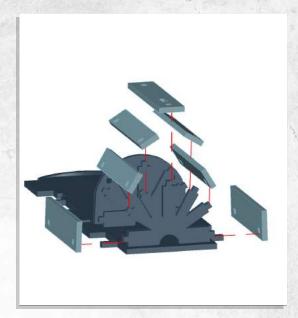

#### Myskham - Urban Scatter - Assembly Guide

Note: Repeat for all

Note: Repeat for all

Note: Repeat for all

Note: Repeat for all

Warning: Pushing parts out by hand may cause damage. Parts may need careful removal from the MDF boards with a scalpel, and light sanding of any rough edges. We recommend testing assembling sections before permanently gluing together.