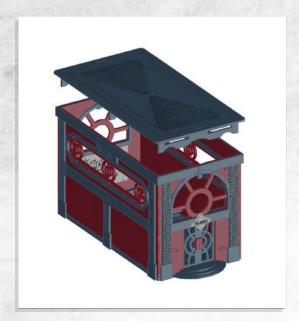

Note: Repeat for all



Note: Place wheels onto pegs, DO NOT use glue































































































Note: Repeat for both





















Note: Repeat instructions when complete





































Note: Do Not Glue































## Myskham - Urban Scatter - Assembly Guide





Note: Repeat for both sides







#### Myskham - Urban Scatter - Assembly Guide



Note: Repeat for all



Note: Repeat for all



Note: Repeat for all



Note: Repeat for all



Warning: Pushing parts out by hand may cause damage. Parts may need careful removal from the MDF boards with a scalpel, and light sanding of any rough edges. We recommend testing assembling sections before permanently gluing together.



Note: Repeat for both







Note: Repeat for both







Note: DO NOT glue the doors





Note: Repeat for all steps



Warning: Pushing parts out by hand may cause damage. Parts may need careful re