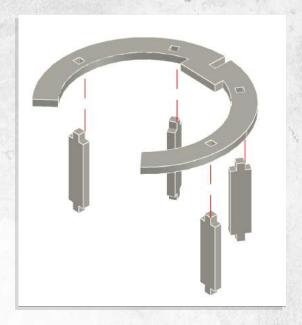

ts out by hand may cause damage. Parts may need careful removal from the MDF boards with a scalpel, and light sanding of any rough edges. We recommend testing assembling sections before permanently gluing together.



Note: Repeat for both







Note: Repeat for both







Note: DO NOT glue the doors





Note: Repeat for all steps



Warning: Pushing parts out by hand may cause damage. Parts may need careful removal from the MDF boards with a scalpel, and light sanding of any rough edges. We recommend testing assembling sections before permanently gluing together.



Note: Repeat for both walls





Note: Repeat for all











Note: Repeat for all around building













Note: Repeat window frames for all around building





Note: Repeat window frames for all inside building