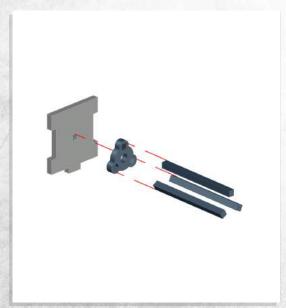

Note: Repeat for all

Note: Place wheels onto pegs, DO NOT use glue

Note: Repeat for both

Note: Repeat instructions when complete

Note: Do Not Glue