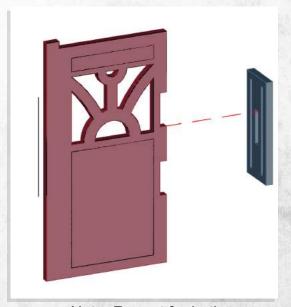

Note: Repeat for both

Note: Repeat for both

Note: DO NOT glue the doors

Note: Repeat for all steps

Warning: Pushing parts out by hand may cause damage. Parts may need careful removal from the MDF boards with a scalpel, and light sanding of any rough edges. We recommend testing assembling sections before permanently gluing together.