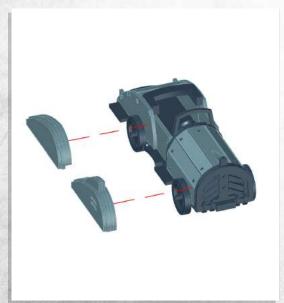

Note: Repeat for all



Note: Place wheels onto pegs, DO NOT use glue































































































Note: Repeat for both





















Note: Repeat instructions when complete





































Note: Do Not Glue































## Myskham - Urban Scatter - Assembly Guide





Note: Repeat for both sides







#### Myskham - Urban Scatter - Assembly Guide



Note: Repeat for all



Note: Repeat for all



Note: Repeat for all



Note: Repeat for all



Warning: Pushing parts out by hand may cause damage. Parts may need careful removal from the MDF boards with a scalpel, and light sanding of any rough edges. We recommend testing assembling sections before permanently gluing together.



Note: Repeat for both







Note: Repeat for both







Note: DO NOT glue