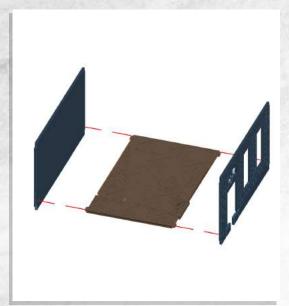

Note: Repeat for both

Note: Repeat for both

Note: DO NOT glue the doors

Note: Repeat for all steps

Warning: Pushing parts out by hand may cause damage. Parts may need careful removal from the MDF boards with a scalpel, and light sanding of any rough edges. We recommend testing assembling sections before permanently gluing together.