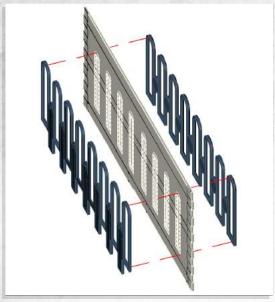

Note: Repeat for all



Note: Place wheels onto pegs, DO NOT use glue































































































Note: Repeat for both





















Note: Repeat instructions when complete





































Note: Do Not Glue































## Myskham - Urban Scatter - Assembly Guide





Note: Repeat for both sides







#### Myskham - Urban Scatter - Assembly Guide



Note: Repeat for all



Note: Repeat for all



Note: Repeat for all



Note: Repeat for all



Warning: Pushing parts out by hand may cause damage. Parts may need careful removal from the MDF boards with a scalpel, and light sanding of any rough edges. We recommend testing assembling sections before permanently gluing together.



Note: Repeat for both







Note: Repeat for both







Note: DO NOT glue the doors





Note: Repeat for all steps



Warning: Pushing parts out by hand may cause damage. Parts may need careful removal from the MDF boards with a scalpel, and light sanding of any rough edges. We recommend testing assembling sections before permanently gluing together.



Note: Repeat for both walls





Note: Repeat for all











Note: Repeat for all around building













Note: Repeat window frames for all around building





Note: Repeat window frames for all inside building