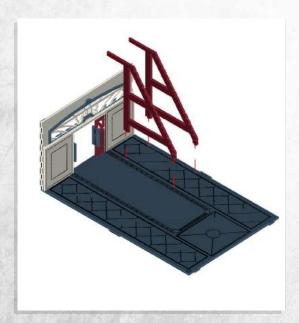

Note: Repeat for both

Note: Repeat for both

Note: DO NOT glue the doors

Note: Repeat for all steps

Warning: Pushing parts out by hand may cause damage. Parts may need careful removal from the MDF boards with a scalpel, and light sanding of any rough edges. We recommend testing assembling sections before permanently gluing together.