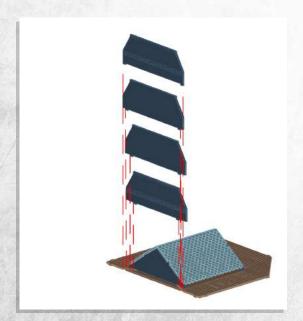

#### Myskham - Urban Scatter - Assembly Guide

Note: Repeat for all

Note: Repeat for all

Note: Repeat for all

Note: Repeat for all

Warning: Pushing parts out by hand may cause damage. Parts may need careful removal from the MDF boards with a scalpel, and light sanding of any rough edges. We recommend testing assembling sections before permanently gluing together.