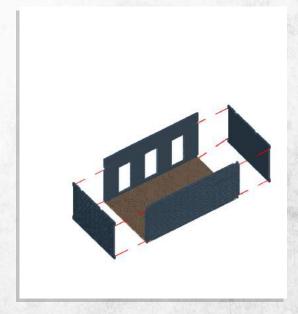

Note: Repeat for all



Note: Place wheels onto pegs, DO NOT use glue































































































Note: Repeat for both





















Note: Repeat instructions when complete





































Note: Do Not Glue































## Myskham - Urban Scatter - Assembly Guide





Note: Repeat for both sides







#### Myskham - Urban Scatter - Assembly Guide



Note: Repeat for all



Note: Repeat for all



Note: Repeat for all



Note: Repeat for all



Warning: Pushing parts out by hand may cause damage. Parts may need careful removal from the MDF boards with a scalpel, and light sanding of any rough edges. We recommend testing assembling sections before permanently gluing together.



Note: Repeat for both







Note: Repeat for both







Note: DO NOT glue the doors





Note: Repeat for all steps



Warning: Pushing parts out by hand may cause damage. Parts may need careful removal from the MDF boards with a scalpel, and light sanding of any rough