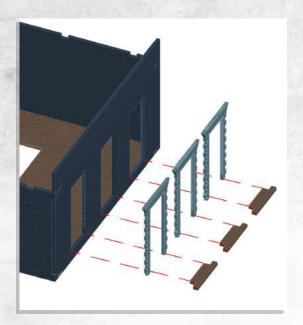

Note: Repeat for both walls

Note: Repeat for all

Note: Repeat for all around building

Note: Repeat window frames for all around building

Note: Repeat window frames for all inside building