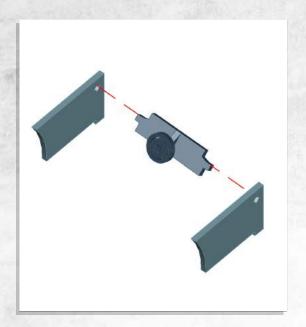

Note: Repeat for all



Note: Place wheels onto pegs, DO NOT use glue































































































Note: Repeat for both





















Note: Repeat instructions when complete





































Note: Do Not Glue































## Myskham - Urban Scatter - Assembly Guide





Note: Repeat for both sides







#### Myskham - Urban Scatter - Assembly Guide



Note: Repeat for all



Note: Repeat for all



Note: Repeat for all



Note: Repeat for all



Warning: Pushing parts out by hand may cause damage. Parts may need careful removal from the MDF boards with a scalpel, and light sanding of any rough edges. We recommend testing assembling sections before permanently glu