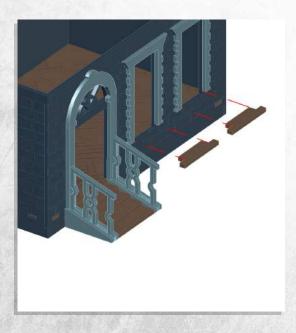

Note: Repeat for all



Note: Place wheels onto pegs, DO NOT use glue































































































Note: Repeat for both





















Note: Repeat instructions when complete





































Note: Do Not Glue































## Myskham - Urban Scatter - Assembly Guide





Note: Repeat for both sides







#### Myskham - Urban Scatter - Assembly Guide



Note: Repeat for all



Note: Repeat for all



Note: Repeat for all



Note: Repeat for all



Warning: Pushing parts out by hand may cause damage. Parts may need careful removal from the MDF boards with a scalpel, and light sanding of any rough edges. We recommend testing assembling sections before permanently gluing together.



Note: Repeat for both







Note: Repeat for both







Note: DO NOT glue the doors





Note: Repeat for all steps



Warning: Pushing parts out by hand may cause damage. Parts may need careful removal from the MDF boards with a scalpel, and light sanding o