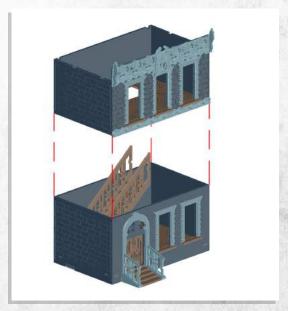

#### Myskham - Urban Scatter - Assembly Guide

Note: Repeat for all

Note: Repeat for all

Note: Repeat for all

Note: Repeat for all

Warning: Pushing parts out by hand may cause damage. Parts may need careful removal from the MDF boards with a scalpel, and light sanding of any rough edges. We recommend testing assembling sections before permanently gluing together.