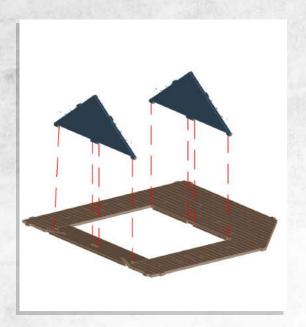

Note: Repeat for all



Note: Place wheels onto pegs, DO NOT use glue































































































Note: Repeat for both





















Note: Repeat instructions when complete





































Note: Do Not Glue































## Myskham - Urban Scatter - Assembly Guide





Note: Repeat for both sides







#### Myskham - Urban Scatter - Assembly Guide



Note: Repeat for all



Note: Repeat for all



Note: Repeat for all



Note: Repeat for all



Warning: Pushing parts out by hand may cause damage. Parts may need careful removal from the MDF boards with a scalpel, and light sanding of any rough edges. We recommend testing assembling sections before permanently gluing together.



Note: Repeat for both







Note: Repeat for both







Note: DO NOT glue the doors





Note: Repeat for all steps



War