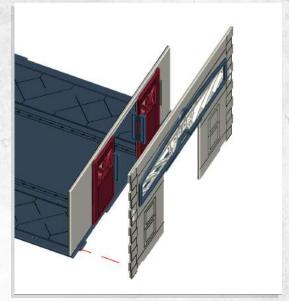

#### Myskham - Urban Scatter - Assembly Guide

Note: Repeat for all

Note: Repeat for all

Note: Repeat for all

Note: Repeat for all

Warning: Pushing parts out by hand may cause damage. Parts may need careful removal from the MDF boards with a scalpel, and light sanding of any rough edges. We recommend testing assembling sections before permanently gluing together.