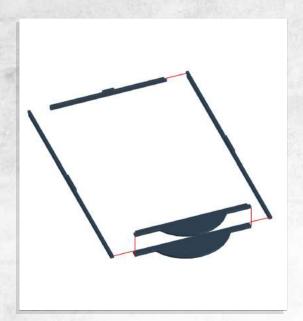

Note: Repeat for all



Note: Place wheels onto pegs, DO NOT use glue































































































Note: Repeat for both





















Note: Repeat instructions when complete





































Note: Do Not Glue































## Myskham - Urban Scatter - Assembly Guide





Note: Repeat for both sides







#### Myskham - Urban Scatter - Assembly Guide



Note: Repeat for all



Note: Repeat for all



Note: Repeat for all



Note: Repeat for all



Warning: Pushing parts out by hand may cause damage. Parts may need careful removal from the MDF boards with a scalpel, and light sanding of any rough edges. We recommend testing assembling sections before permanently gluing together.



Note: Repeat for both







Note: Repeat for both







Note: DO NOT glue the doors





Note: Repeat for all steps



Warning: Pushing parts out by han