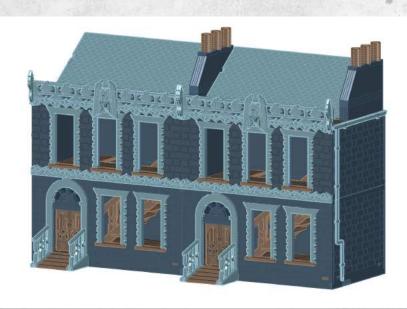

Note: Repeat for both

Note: Repeat for both

Note: DO NOT glue the doors

Note: Repeat for all steps

Warning: Pushing parts out by hand may cause damage. Parts may need careful removal from the MDF boards with a scalpel, and light sanding of any rough edges. We recommend testing assembling sections before permanently gluing together.