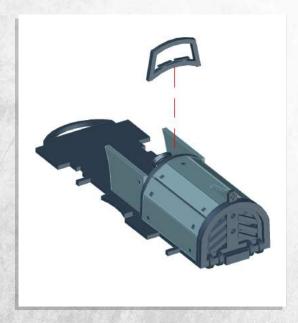

Note: Repeat for both

Note: Repeat for both

Note: DO NOT glue the doors

Note: Repeat for all steps

Warning: Pushing parts out by hand may cause damage. Parts may need careful removal from the MDF boards with a scalpel, and light sanding of any rough edges. We recommend testing assembling sections before permanently gluing together.