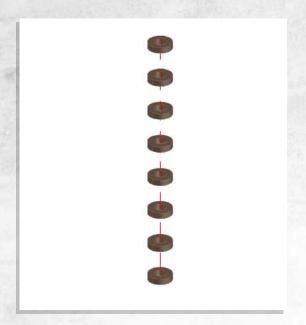

Note: Repeat for all

Note: Place wheels onto pegs, DO NOT use glue

Note: Repeat for both

Note: Repeat instructions when complete

Note: Do Not Glue