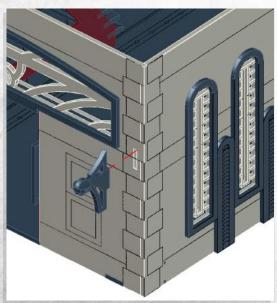

Note: Repeat for both

Note: Repeat for both

Note: DO NOT glue the doors

Note: Repeat for all steps

Warning: Pushing parts out by hand may cause damage. Parts may need careful removal from the MDF boards with a scalpel, and light sanding of any rough edges. We recommend testing assembling sections before permanently gluing together.