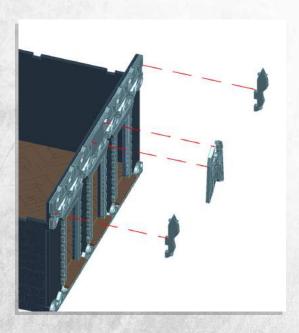

Note: Repeat for all



Note: Place wheels onto pegs, DO NOT use glue































































































Note: Repeat for both





















Note: Repeat instructions when complete





































Note: Do Not Glue































## Myskham - Urban Scatter - Assembly Guide





Note: Repeat for both sides







#### Myskham - Urban Scatter - Assembly Guide



Note: Repeat for all



Note: Repeat for all



Note: Repeat for all



Note: Repeat for all



Warning: Pushing parts out by hand may cause damage. Parts may need careful removal from the MDF boards with a scalpel, and light sanding of any rough edges. We recommend testing assembling sections before permanently gluing together.



Note: Repeat for both







Note: Repeat for both







Note: DO NOT glue the doors





Note: Repeat for all steps



Warning: Pushing parts out by hand may cause damage. Parts may need careful removal from the MDF boards with a scalpel, and light sanding of any rough edges. W