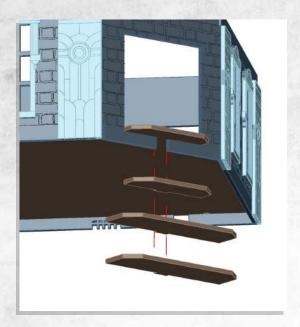

Note: Repeat for all

Note: Place wheels onto pegs, DO NOT use glue

Note: Repeat for both

Note: Repeat instructions when complete

Note: Do Not Glue