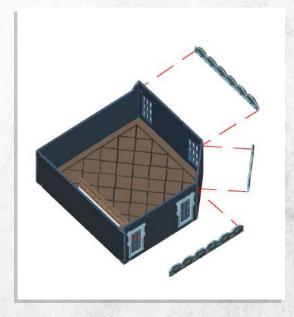

Note: Repeat for both walls

Note: Repeat for all

Note: Repeat for all around building

Note: Repeat window frames for all around building

Note: Repeat window frames for all inside building