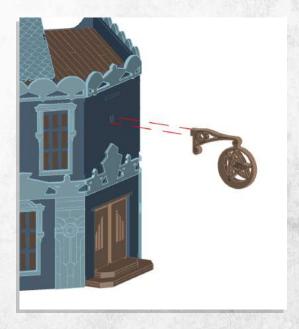

Note: Repeat for both walls

Note: Repeat for all

Note: Repeat for all around building

Note: Repeat window frames for all around building

Note: Repeat window frames for all inside building