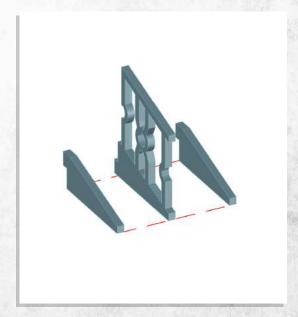

Note: Repeat for all



Note: Place wheels onto pegs, DO NOT use glue































































































Note: Repeat for both





















Note: Repeat instructions when complete





































Note: Do Not Glue































## Myskham - Urban Scatter - Assembly Guide





Note: Repeat for both sides







#### Myskham - Urban Scatter - Assembly Guide



Note: Repeat for all



Note: Repeat for all



Note: Repeat for all



Note: Repeat for all



Warning: Pushing parts out by hand may cause damage. Parts may need careful removal from the MDF boards with a scalpel, and light sanding of any rough edges. We recommend testing assembling sections before permanently gluing together.



Note: Repeat for both







Note: Repeat for both







Note: DO NOT glue the doors





Note: Repeat for all steps



Warning: Pushing parts out by hand may cause damage. Parts may need careful removal from the MDF boards with a scalpel, and light s