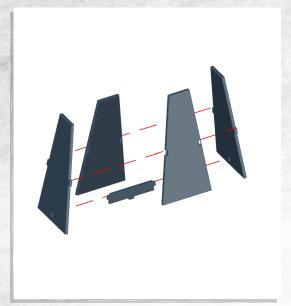

### Immortal Tombs - Entrance - Assembly Guide

NOTE: Repeat for all

NOTE: Repeat

NOTE: Repeat

**NOTE: Repeat** 

### Immortal Tombs - Entrance - Assembly Guide

## Immortal Tombs - Entrance - Assembly Guide

Warning: Pushing parts out by hand may cause damage. Parts may need careful removal from the MDF boards with a scalpel, and light sanding of any rough edges. We recommend testing assembling sections before permanently gluing together.