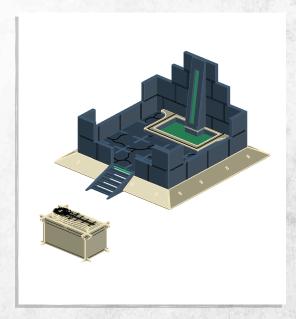

### Immortal Tombs - Walls - Assembly Guide

NOTE: Repeat. Repeat for mirror imaged

NOTE: Repeat.

NOTE: Repeat.

NOTE: Repeat.

## Immortal Tombs - Walls - Assembly Guide

NOTE: Repeat. Repeat for mirror imaged

NOTE: Repeat.

NOTE: Repeat.