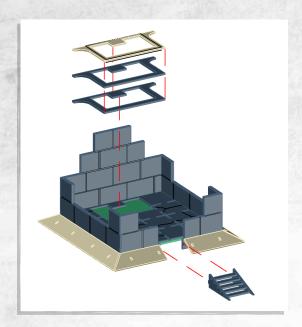

### Immortal Tombs - Entrance - Assembly Guide

NOTE: Repeat for all

NOTE: Repeat

NOTE: Repeat

**NOTE: Repeat** 

### Immortal Tombs - Entrance - Assembly Guide

## Immortal Tombs - Entrance - Assembly Guide

Warning: Pushing parts out by hand may cause damage. Parts may need careful removal from the MDF boards with a scalpel, and light sanding of any rough edges. We recommend testing assembling sections before permanently gluing together.