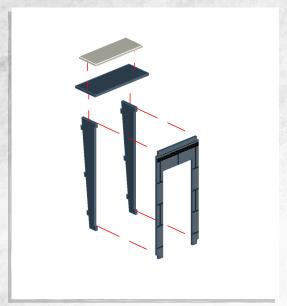

### Immortal Tombs - Entrance - Assembly Guide

NOTE: Repeat for all

NOTE: Repeat

NOTE: Repeat

**NOTE: Repeat** 

### Immortal Tombs - Entrance - Assembly Guide

## Immortal Tombs - Entrance - Assembly Guide

Warning: Pushing parts out by hand may cause damage. Parts may need careful removal from the MDF boards with a scalpel, and light sanding of any rough edges. We recommend testing assembling sections before permanently gluing together.