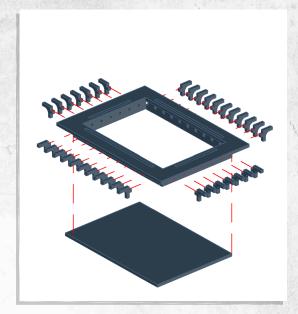

### Immortal Tombs - Entrance - Assembly Guide

NOTE: Repeat for all

NOTE: Repeat

NOTE: Repeat

**NOTE: Repeat** 

### Immortal Tombs - Entrance - Assembly Guide

## Immortal Tombs - Entrance - Assembly Guide

Warning: Pushing parts out by hand may cause damage. Parts may need careful removal from the MDF boards with a scalpel, and light sanding of any rough edges. We recommend testing assembling sections before permanently gluing together.