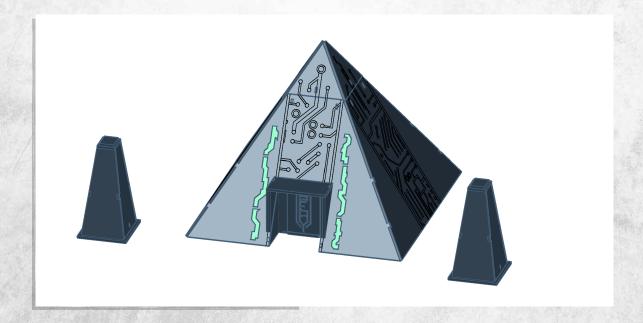

## Immortal Tombs - Pillar - Assembly Guide

NOTE: Repeat for all

### Immortal Tombs - Pillar - Assembly Guide

Warning: Pushing parts out by hand may cause damage. Parts may need careful removal from the MDF boards with a scalpel, and light sanding of any rough edges. We recommend testing assembling sections before permanently gluing together.