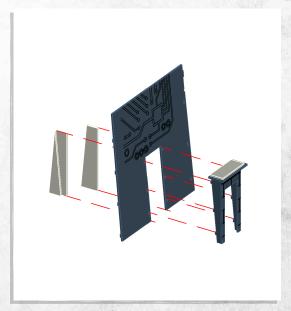

## Immortal Tombs - Fountain - Assembly Guide

# Immortal Tombs - Fountain - Assembly Guide

NOTE: Repeat

NOTE: Repeat

NOTE: Do not glue door

NOTE: Do not glue