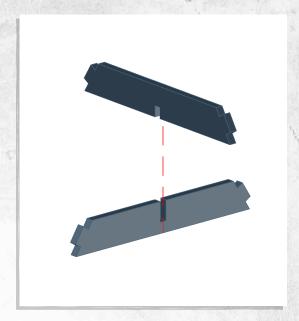

### Immortal Tombs - Walls - Assembly Guide

NOTE: Repeat. Repeat for mirror imaged

NOTE: Repeat.

NOTE: Repeat.

NOTE: Repeat.

## Immortal Tombs - Walls - Assembly Guide

NOTE: Repeat. Repeat for mirror imaged

NOTE: Repeat.

NOTE: Repeat.