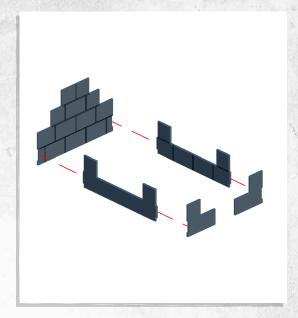

## Immortal Tombs - Pillar - Assembly Guide

NOTE: Repeat for all

### Immortal Tombs - Pillar - Assembly Guide

Warning: Pushing parts out by hand may cause damage. Parts may need careful removal from the MDF boards with a scalpel, and light sanding of any rough edges. We recommend testing assembling sections before permanently gluing together.