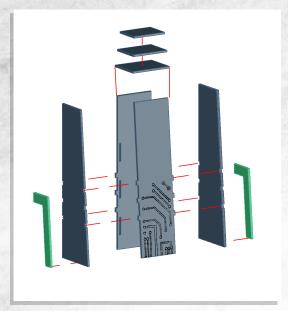

## Immortal Tombs - Pillar - Assembly Guide

NOTE: Repeat for all

### Immortal Tombs - Pillar - Assembly Guide

Warning: Pushing parts out by hand may cause damage. Parts may need careful removal from the MDF boards with a scalpel, and light sanding of any rough edges. We recommend testing assembling sections before permanently gluing together.