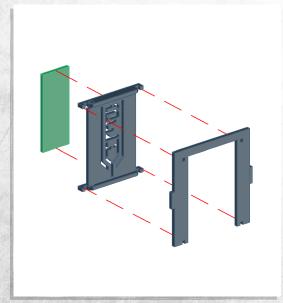

## Immortal Tombs - Fountain - Assembly Guide

# Immortal Tombs - Fountain - Assembly Guide

NOTE: Repeat

NOTE: Repeat

NOTE: Do not glue door

NOTE: Do not glue