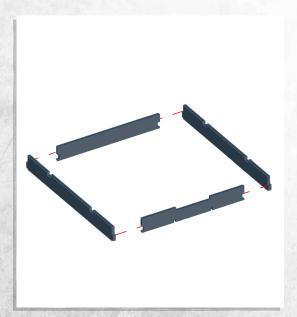

### Immortal Tombs - Walls - Assembly Guide

NOTE: Repeat. Repeat for mirror imaged

NOTE: Repeat.

NOTE: Repeat.

NOTE: Repeat.

## Immortal Tombs - Walls - Assembly Guide

NOTE: Repeat. Repeat for mirror imaged

NOTE: Repeat.

NOTE: Repeat.