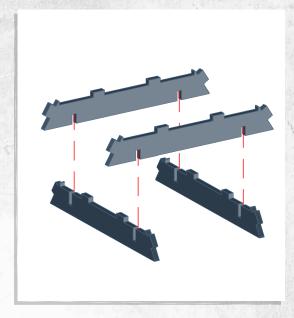

### Immortal Tombs - Walls - Assembly Guide

NOTE: Repeat. Repeat for mirror imaged

NOTE: Repeat.

NOTE: Repeat.

NOTE: Repeat.

## Immortal Tombs - Walls - Assembly Guide

NOTE: Repeat. Repeat for mirror imaged

NOTE: Repeat.

NOTE: Repeat.