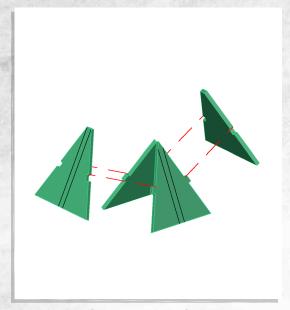

## Immortal Tombs - Pillar - Assembly Guide

NOTE: Repeat for all

### Immortal Tombs - Pillar - Assembly Guide

Warning: Pushing parts out by hand may cause damage. Parts may need careful removal from the MDF boards with a scalpel, and light sanding of any rough edges. We recommend testing assembling sections before permanently gluing together.