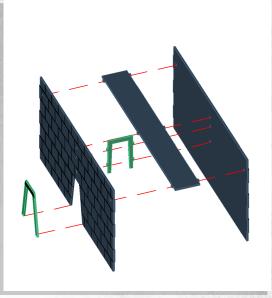

### Immortal Tombs - Entrance - Assembly Guide

NOTE: Repeat for all

NOTE: Repeat

NOTE: Repeat

**NOTE: Repeat** 

### Immortal Tombs - Entrance - Assembly Guide

## Immortal Tombs - Entrance - Assembly Guide

Warning: Pushing parts out by hand may cause damage. Parts may need careful removal from the MDF boards with a scalpel, and light sanding of any rough edges. We recommend testing assembling sections before permanently gluing together.