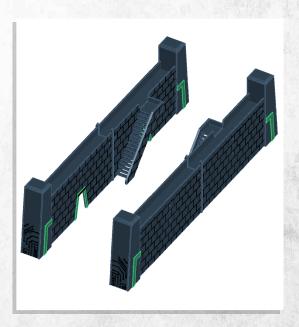

### Immortal Tombs - Walls - Assembly Guide

NOTE: Repeat. Repeat for mirror imaged

NOTE: Repeat.

NOTE: Repeat.

NOTE: Repeat.

## Immortal Tombs - Walls - Assembly Guide

NOTE: Repeat. Repeat for mirror imaged

NOTE: Repeat.

NOTE: Repeat.