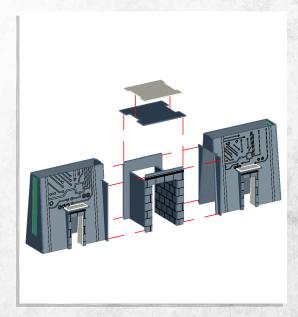

## Immortal Tombs - Fountain - Assembly Guide

# Immortal Tombs - Fountain - Assembly Guide

NOTE: Repeat

NOTE: Repeat

NOTE: Do not glue door

NOTE: Do not glue