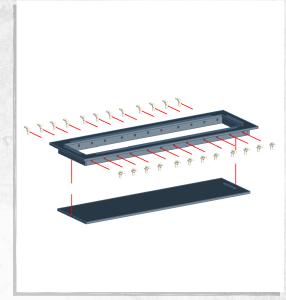

### Immortal Tombs - Walls - Assembly Guide

NOTE: Repeat. Repeat for mirror imaged

NOTE: Repeat.

NOTE: Repeat.

NOTE: Repeat.

## Immortal Tombs - Walls - Assembly Guide

NOTE: Repeat. Repeat for mirror imaged

NOTE: Repeat.

NOTE: Repeat.