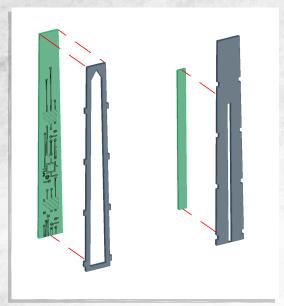

## Immortal Tombs - Pillar - Assembly Guide

NOTE: Repeat for all

### Immortal Tombs - Pillar - Assembly Guide

Warning: Pushing parts out by hand may cause damage. Parts may need careful removal from the MDF boards with a scalpel, and light sanding of any rough edges. We recommend testing assembling sections before permanently gluing together.