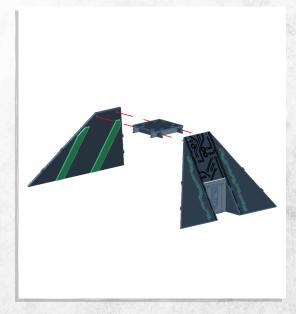

## Immortal Tombs - Pillar - Assembly Guide

NOTE: Repeat for all

### Immortal Tombs - Pillar - Assembly Guide

Warning: Pushing parts out by hand may cause damage. Parts may need careful removal from the MDF boards with a scalpel, and light sanding of any rough edges. We recommend testing assembling sections before permanently gluing together.