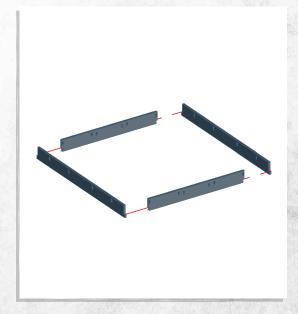

### Immortal Tombs - Walls - Assembly Guide

NOTE: Repeat. Repeat for mirror imaged

NOTE: Repeat.

NOTE: Repeat.

NOTE: Repeat.

## Immortal Tombs - Walls - Assembly Guide

NOTE: Repeat. Repeat for mirror imaged

NOTE: Repeat.

NOTE: Repeat.