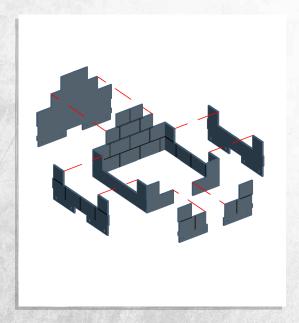

### Immortal Tombs - Walls - Assembly Guide

NOTE: Repeat. Repeat for mirror imaged

NOTE: Repeat.

NOTE: Repeat.

NOTE: Repeat.

## Immortal Tombs - Walls - Assembly Guide

NOTE: Repeat. Repeat for mirror imaged

NOTE: Repeat.

NOTE: Repeat.