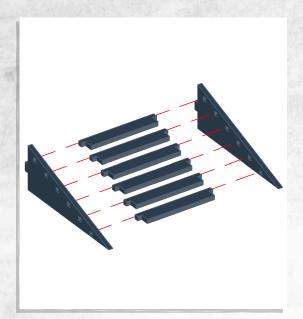

### Immortal Tombs - Walls - Assembly Guide

NOTE: Repeat. Repeat for mirror imaged

NOTE: Repeat.

NOTE: Repeat.

NOTE: Repeat.

## Immortal Tombs - Walls - Assembly Guide

NOTE: Repeat. Repeat for mirror imaged

NOTE: Repeat.

NOTE: Repeat.