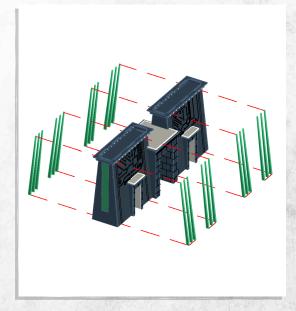

## Immortal Tombs - Pillar - Assembly Guide

NOTE: Repeat for all

### Immortal Tombs - Pillar - Assembly Guide

Warning: Pushing parts out by hand may cause damage. Parts may need careful removal from the MDF boards with a scalpel, and light sanding of any rough edges. We recommend testing assembling sections before permanently gluing together.