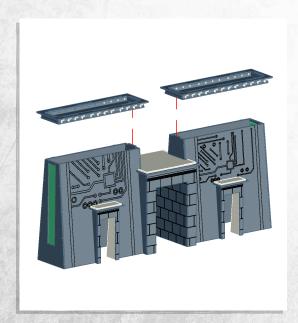

## Immortal Tombs - Fountain - Assembly Guide

# Immortal Tombs - Fountain - Assembly Guide

NOTE: Repeat

NOTE: Repeat

NOTE: Do not glue door

NOTE: Do not glue