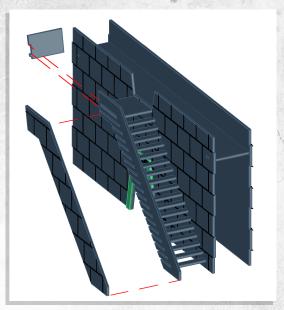

### Immortal Tombs - Walls - Assembly Guide

NOTE: Repeat. Repeat for mirror imaged

NOTE: Repeat.

NOTE: Repeat.

NOTE: Repeat.

## Immortal Tombs - Walls - Assembly Guide

NOTE: Repeat. Repeat for mirror imaged

NOTE: Repeat.

NOTE: Repeat.