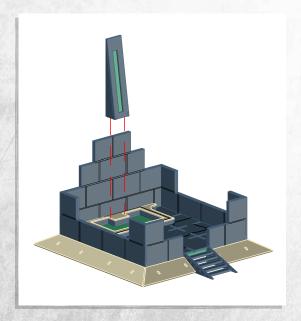

## Immortal Tombs - Fountain - Assembly Guide

# Immortal Tombs - Fountain - Assembly Guide

NOTE: Repeat

NOTE: Repeat

NOTE: Do not glue door

NOTE: Do not glue