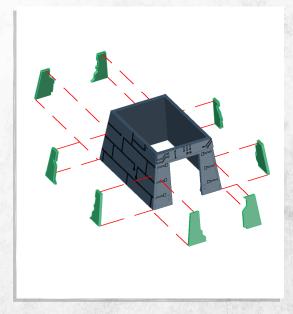

## Immortal Tombs - Fountain - Assembly Guide

# Immortal Tombs - Fountain - Assembly Guide

NOTE: Repeat

NOTE: Repeat

NOTE: Do not glue door

NOTE: Do not glue