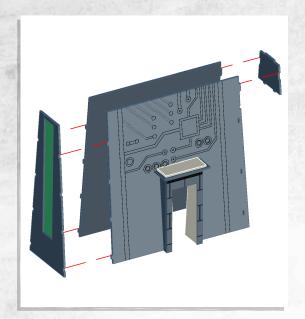

### Immortal Tombs - Entrance - Assembly Guide

NOTE: Repeat for all

NOTE: Repeat

NOTE: Repeat

**NOTE: Repeat** 

### Immortal Tombs - Entrance - Assembly Guide

## Immortal Tombs - Entrance - Assembly Guide

Warning: Pushing parts out by hand may cause damage. Parts may need careful removal from the MDF boards with a scalpel, and light sanding of any rough edges. We recommend testing assembling sections before permanently gluing together.