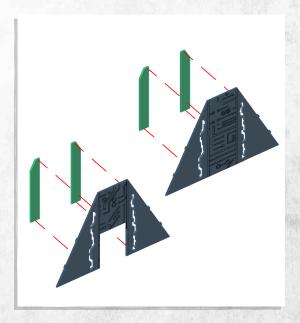

### Immortal Tombs - Walls - Assembly Guide

NOTE: Repeat. Repeat for mirror imaged

NOTE: Repeat.

NOTE: Repeat.

NOTE: Repeat.

## Immortal Tombs - Walls - Assembly Guide

NOTE: Repeat. Repeat for mirror imaged

NOTE: Repeat.

NOTE: Repeat.