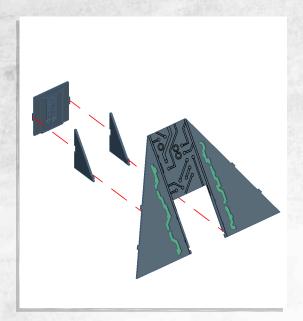

### Immortal Tombs - Entrance - Assembly Guide

NOTE: Repeat for all

NOTE: Repeat

NOTE: Repeat

**NOTE: Repeat** 

### Immortal Tombs - Entrance - Assembly Guide

## Immortal Tombs - Entrance - Assembly Guide

Warning: Pushing parts out by hand may cause damage. Parts may need careful removal from the MDF boards with a scalpel, and light sanding of any rough edges. We recommend testing assembling sections before permanently gluing together.