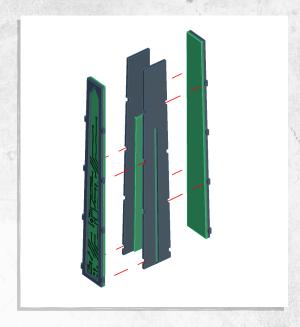

### Immortal Tombs - Walls - Assembly Guide

NOTE: Repeat. Repeat for mirror imaged

NOTE: Repeat.

NOTE: Repeat.

NOTE: Repeat.

## Immortal Tombs - Walls - Assembly Guide

NOTE: Repeat. Repeat for mirror imaged

NOTE: Repeat.

NOTE: Repeat.