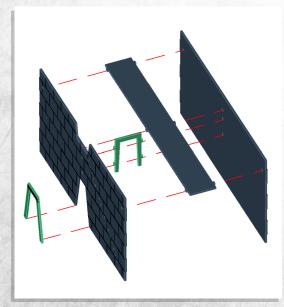

### Immortal Tombs - Entrance - Assembly Guide

NOTE: Repeat for all

NOTE: Repeat

NOTE: Repeat

**NOTE: Repeat** 

### Immortal Tombs - Entrance - Assembly Guide

## Immortal Tombs - Entrance - Assembly Guide

Warning: Pushing parts out by hand may cause damage. Parts may need careful removal from the MDF boards with a scalpel, and light sanding of any rough edges. We recommend testing assembling sections before permanently gluing together.