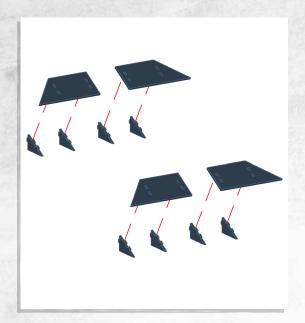

### Immortal Tombs - Entrance - Assembly Guide

NOTE: Repeat for all

NOTE: Repeat

NOTE: Repeat

**NOTE: Repeat** 

### Immortal Tombs - Entrance - Assembly Guide

## Immortal Tombs - Entrance - Assembly Guide

Warning: Pushing parts out by hand may cause damage. Parts may need careful removal from the MDF boards with a scalpel, and light sanding of any rough edges. We recommend testing assembling sections before permanently gluing together.

NOTE: Repeat

NOTE: Repeat