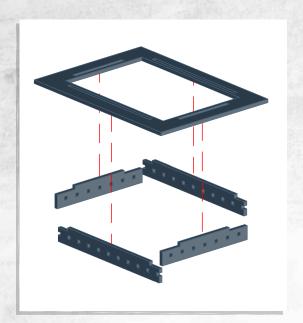

### Immortal Tombs - Walls - Assembly Guide

NOTE: Repeat. Repeat for mirror imaged

NOTE: Repeat.

NOTE: Repeat.

NOTE: Repeat.

## Immortal Tombs - Walls - Assembly Guide

NOTE: Repeat. Repeat for mirror imaged

NOTE: Repeat.

NOTE: Repeat.