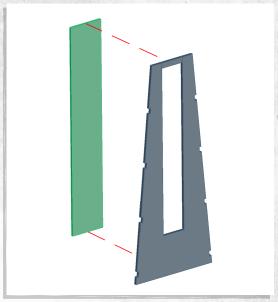

## Immortal Tombs - Pillar - Assembly Guide

NOTE: Repeat for all

### Immortal Tombs - Pillar - Assembly Guide

Warning: Pushing parts out by hand may cause damage. Parts may need careful removal from the MDF boards with a scalpel, and light sanding of any rough edges. We recommend testing assembling sections before permanently gluing together.