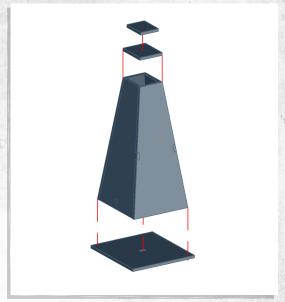

## Immortal Tombs - Pillar - Assembly Guide

NOTE: Repeat for all

### Immortal Tombs - Pillar - Assembly Guide

Warning: Pushing parts out by hand may cause damage. Parts may need careful removal from the MDF boards with a scalpel, and light sanding of any rough edges. We recommend testing assembling sections before permanently gluing together.