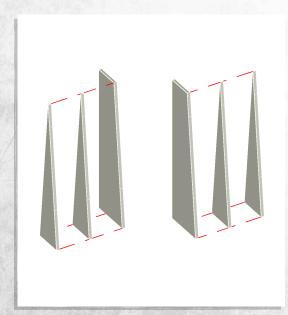

## Immortal Tombs - Pillar - Assembly Guide

NOTE: Repeat for all

### Immortal Tombs - Pillar - Assembly Guide

Warning: Pushing parts out by hand may cause damage. Parts may need careful removal from the MDF boards with a scalpel, and light sanding of any rough edges. We recommend testing assembling sections before permanently gluing together.

NOTE: Repeat