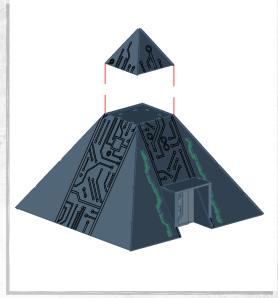

### Immortal Tombs - Entrance - Assembly Guide

NOTE: Repeat for all

NOTE: Repeat

NOTE: Repeat

**NOTE: Repeat** 

### Immortal Tombs - Entrance - Assembly Guide

## Immortal Tombs - Entrance - Assembly Guide

Warning: Pushing parts out by hand may cause damage. Parts may need careful removal from the MDF boards with a scalpel, and light sanding of any rough edges. We recommend testing assembling sections before permanently gluing together.