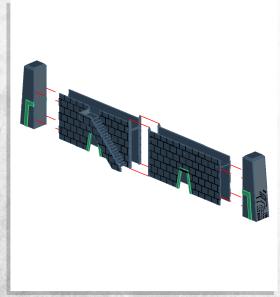

### Immortal Tombs - Walls - Assembly Guide

NOTE: Repeat. Repeat for mirror imaged

NOTE: Repeat.

NOTE: Repeat.

NOTE: Repeat.

## Immortal Tombs - Walls - Assembly Guide

NOTE: Repeat. Repeat for mirror imaged

NOTE: Repeat.

NOTE: Repeat.