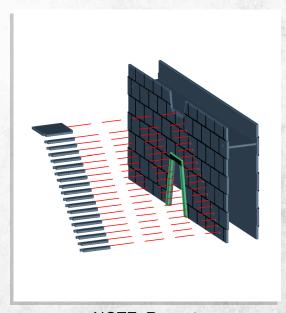

### Immortal Tombs - Walls - Assembly Guide

NOTE: Repeat. Repeat for mirror imaged

NOTE: Repeat.

NOTE: Repeat.

NOTE: Repeat.

## Immortal Tombs - Walls - Assembly Guide

NOTE: Repeat. Repeat for mirror imaged

NOTE: Repeat.

NOTE: Repeat.