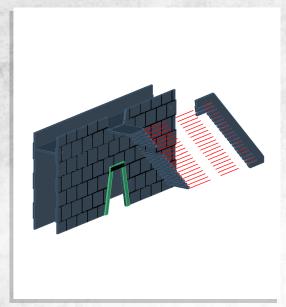

### Immortal Tombs - Walls - Assembly Guide

NOTE: Repeat. Repeat for mirror imaged

NOTE: Repeat.

NOTE: Repeat.

NOTE: Repeat.

## Immortal Tombs - Walls - Assembly Guide

NOTE: Repeat. Repeat for mirror imaged

NOTE: Repeat.

NOTE: Repeat.