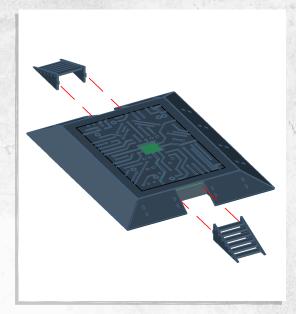

### Immortal Tombs - Entrance - Assembly Guide

NOTE: Repeat for all

NOTE: Repeat

NOTE: Repeat

**NOTE: Repeat** 

### Immortal Tombs - Entrance - Assembly Guide

## Immortal Tombs - Entrance - Assembly Guide

Warning: Pushing parts out by hand may cause damage. Parts may need careful removal from the MDF boards with a scalpel, and light sanding of any rough edges. We recommend testing assembling sections before permanently gluing together.