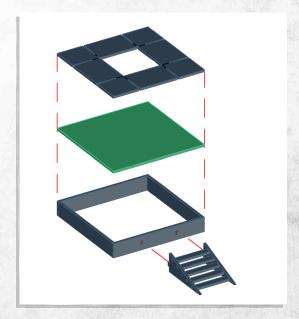

## Immortal Tombs - Fountain - Assembly Guide

# Immortal Tombs - Fountain - Assembly Guide

NOTE: Repeat

NOTE: Repeat

NOTE: Do not glue door

NOTE: Do not glue