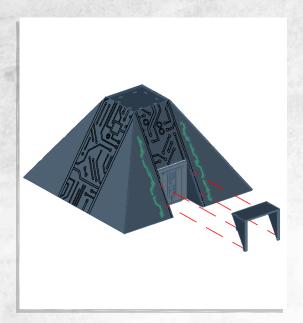

### Immortal Tombs - Entrance - Assembly Guide

NOTE: Repeat for all

NOTE: Repeat

NOTE: Repeat

**NOTE: Repeat** 

### Immortal Tombs - Entrance - Assembly Guide

## Immortal Tombs - Entrance - Assembly Guide

Warning: Pushing parts out by hand may cause damage. Parts may need careful removal from the MDF boards with a scalpel, and light sanding of any rough edges. We recommend testing assembling sections before permanently gluing together.