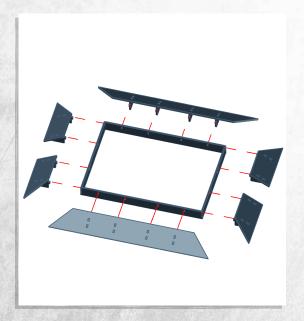

## Immortal Tombs - Pillar - Assembly Guide

NOTE: Repeat for all

### Immortal Tombs - Pillar - Assembly Guide

Warning: Pushing parts out by hand may cause damage. Parts may need careful removal from the MDF boards with a scalpel, and light sanding of any rough edges. We recommend testing assembling sections before permanently gluing together.

NOTE: Repeat