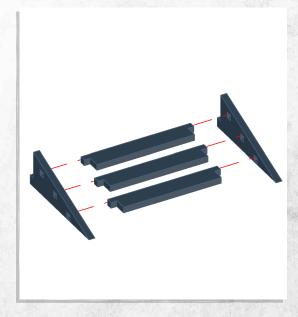

## Immortal Tombs - Pillar - Assembly Guide

NOTE: Repeat for all

### Immortal Tombs - Pillar - Assembly Guide

Warning: Pushing parts out by hand may cause damage. Parts may need careful removal from the MDF boards with a scalpel, and light sanding of any rough edges. We recommend testing assembling sections before permanently gluing together.