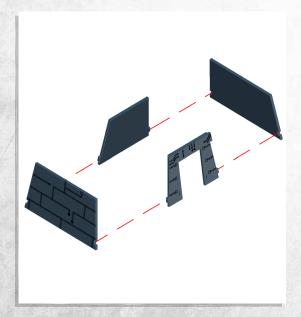

## Immortal Tombs - Pillar - Assembly Guide

NOTE: Repeat for all

### Immortal Tombs - Pillar - Assembly Guide

Warning: Pushing parts out by hand may cause damage. Parts may need careful removal from the MDF boards with a scalpel, and light sanding of any rough edges. We recommend testing assembling sections before permanently gluing together.

NOTE: Repeat