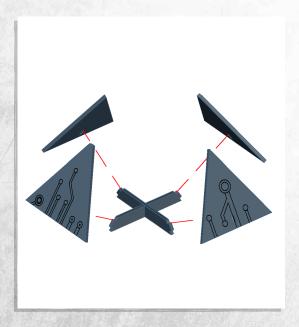

## Immortal Tombs - Pillar - Assembly Guide

NOTE: Repeat for all

### Immortal Tombs - Pillar - Assembly Guide

Warning: Pushing parts out by hand may cause damage. Parts may need careful removal from the MDF boards with a scalpel, and light sanding of any rough edges. We recommend testing assembling sections before permanently gluing together.