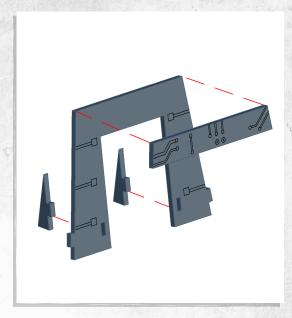

### Immortal Tombs - Entrance - Assembly Guide

NOTE: Repeat for all

NOTE: Repeat

NOTE: Repeat

**NOTE: Repeat** 

### Immortal Tombs - Entrance - Assembly Guide

## Immortal Tombs - Entrance - Assembly Guide

Warning: Pushing parts out by hand may cause damage. Parts may need careful removal from the MDF boards with a scalpel, and light sanding of any rough edges. We recommend testing assembling sections before permanently gluing together.