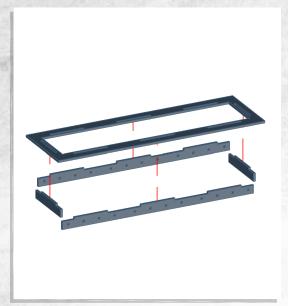

### Immortal Tombs - Walls - Assembly Guide

NOTE: Repeat. Repeat for mirror imaged

NOTE: Repeat.

NOTE: Repeat.

NOTE: Repeat.

## Immortal Tombs - Walls - Assembly Guide

NOTE: Repeat. Repeat for mirror imaged

NOTE: Repeat.

NOTE: Repeat.