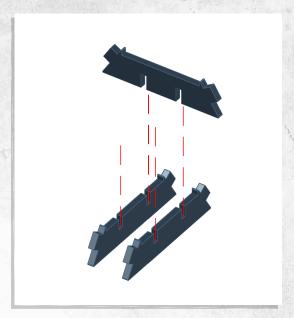

## Immortal Tombs - Pillar - Assembly Guide

NOTE: Repeat for all

### Immortal Tombs - Pillar - Assembly Guide

Warning: Pushing parts out by hand may cause damage. Parts may need careful removal from the MDF boards with a scalpel, and light sanding of any rough edges. We recommend testing assembling sections before permanently gluing together.

NOTE: Repeat