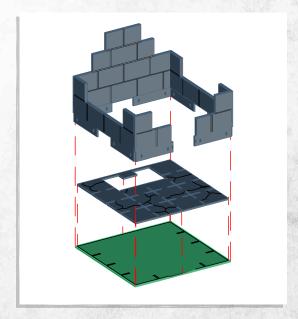

### Immortal Tombs - Entrance - Assembly Guide

## Immortal Tombs - Entrance - Assembly Guide

Warning: Pushing parts out by hand may cause damage. Parts may need careful removal from the MDF boards with a scalpel, and light sanding of any rough edges. We recommend testing assembling sections before permanently gluing together.