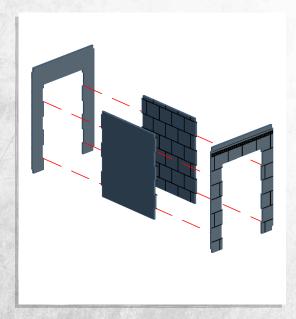

### Immortal Tombs - Walls - Assembly Guide

NOTE: Repeat. Repeat for mirror imaged

NOTE: Repeat.

NOTE: Repeat.

NOTE: Repeat.

## Immortal Tombs - Walls - Assembly Guide

NOTE: Repeat. Repeat for mirror imaged

NOTE: Repeat.

NOTE: Repeat.