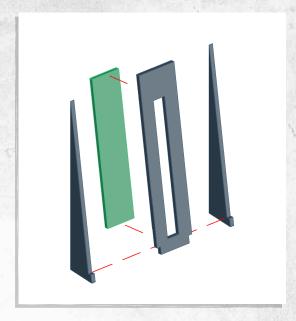

## Immortal Tombs - Pillar - Assembly Guide

NOTE: Repeat for all

### Immortal Tombs - Pillar - Assembly Guide

Warning: Pushing parts out by hand may cause damage. Parts may need careful removal from the MDF boards with a scalpel, and light sanding of any rough edges. We recommend testing assembling sections before permanently gluing together.