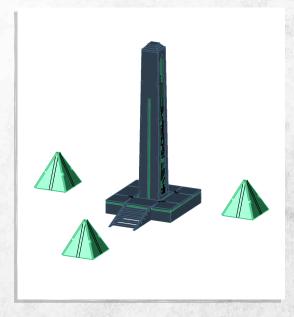

## Immortal Tombs - Fountain - Assembly Guide

# Immortal Tombs - Fountain - Assembly Guide

NOTE: Repeat

NOTE: Repeat

NOTE: Do not glue door

NOTE: Do not glue