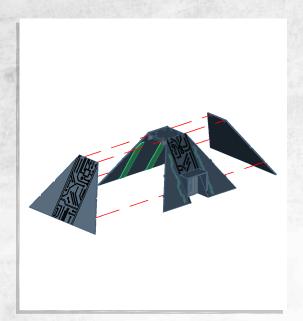

### Immortal Tombs - Entrance - Assembly Guide

NOTE: Repeat for all

NOTE: Repeat

NOTE: Repeat

**NOTE: Repeat** 

### Immortal Tombs - Entrance - Assembly Guide

## Immortal Tombs - Entrance - Assembly Guide

Warning: Pushing parts out by hand may cause damage. Parts may need careful removal from the MDF boards with a scalpel, and light sanding of any rough edges. We recommend testing assembling sections before permanently gluing together.