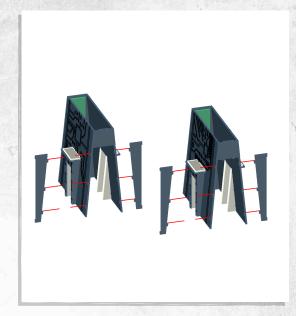

## Immortal Tombs - Pillar - Assembly Guide

NOTE: Repeat for all

### Immortal Tombs - Pillar - Assembly Guide

Warning: Pushing parts out by hand may cause damage. Parts may need careful removal from the MDF boards with a scalpel, and light sanding of any rough edges. We recommend testing assembling sections before permanently gluing together.