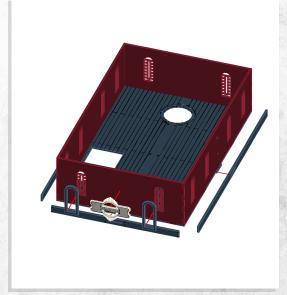

Note: Repeat for both walls

Note: Repeat for all

Note: Repeat for all around building

Note: Repeat window frames for all around building

Note: Repeat window frames for all inside building