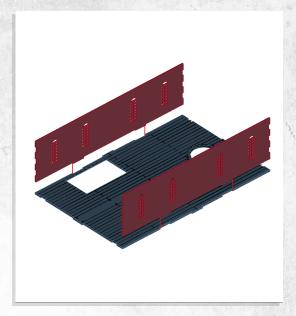

Warning: Pushing parts out by hand may cause damage. Parts may need careful removal from the MDF boards with a scalpel, and light sanding of any rough edges. We recommend testing assembling sections before permanently gluing together.