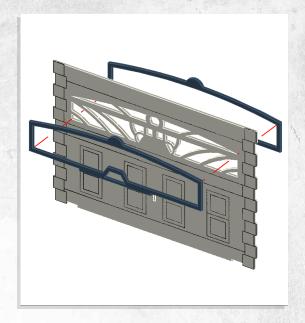

Note: Repeat for both walls

Note: Repeat for all

Note: Repeat for all around building

Note: Repeat window frames for all around building

Note: Repeat window frames for all inside building