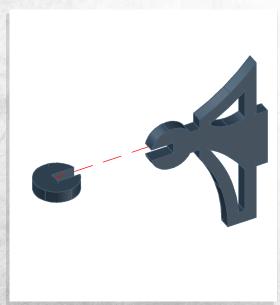

Note: Repeat for both

Note: Repeat for both

Note: DO NOT glue the doors

Note: Repeat for all steps

Warning: Pushing parts out by hand may cause damage. Parts may need careful removal from the MDF boards with a scalpel, and light sanding of any rough edges. We recommend testing assembling sections before permanently gluing together.