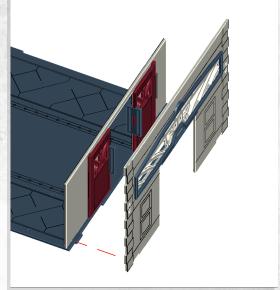

Note: Repeat for both

Note: Repeat for both

Note: DO NOT glue the doors

Note: Repeat for all steps

Warning: Pushing parts out by hand may cause damage. Parts may need careful removal from the MDF boards with a scalpel, and light sanding of any rough edges. We recommend testing assembling sections before permanently gluing together.