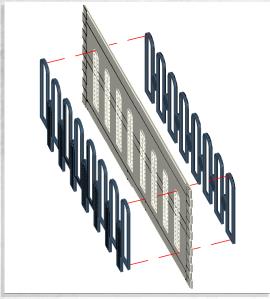

Note: Repeat for both

Note: Repeat for both

Note: DO NOT glue the doors

Note: Repeat for all steps

Warning: Pushing parts out by hand may cause damage. Parts may need careful removal from the MDF boards with a scalpel, and light sanding of any rough edges. We recommend testing assembling sections before permanently gluing together.