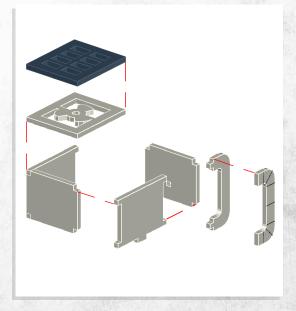

Note: Repeat for both walls

Note: Repeat for all

Note: Repeat for all around building

Note: Repeat window frames for all around building

Note: Repeat window frames for all inside building