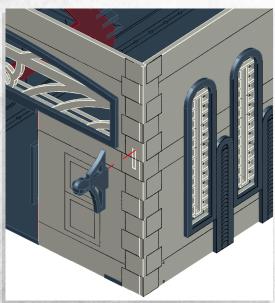

Warning: Pushing parts out by hand may cause damage. Parts may need careful removal from the MDF boards with a scalpel, and light sanding of any rough edges. We recommend testing assembling sections before permanently gluing together.



Note: Repeat for both







Note: Repeat for both







Note: DO NOT glue the doors





Note: Repeat for all steps



Warning: Pushing parts out by hand may cause damage. Parts may need careful removal from the MDF boards with a scalpel, and light sanding of any rough edges. We recommend testing assembling sections before permanently gluing together.



Note: Repeat for both walls





Note: Repeat for all











Note: Repeat for all around building













Note: Repeat window frames for all around building





Note: Repeat window frames for all inside building