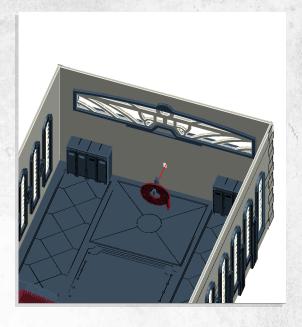

Warning: Pushing parts out by hand may cause damage. Parts may need careful removal from the MDF boards with a scalpel, and light sanding of any rough edges. We recommend testing assembling sections before permanently gluing together.



Note: Repeat for both







Note: Repeat for both







Note: DO NOT glue the doors





Note: Repeat for all steps



Warning: Pushing parts out by hand may cause damage. Parts may need careful removal from the MDF boards with a scalpel, and light sanding of any rough edges. We recommend testing assembling sections before permanently gluing together.



Note: Repeat for both walls





Note: Repeat for all











Note: Repeat for all around building













Note: Repeat window frames for all around building





Note: Repeat window frames for all inside building