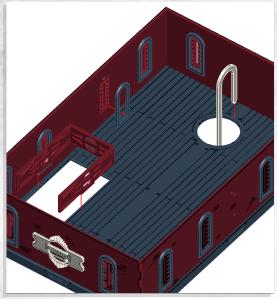

Note: Repeat for both walls

Note: Repeat for all

Note: Repeat for all around building

Note: Repeat window frames for all around building

Note: Repeat window frames for all inside building