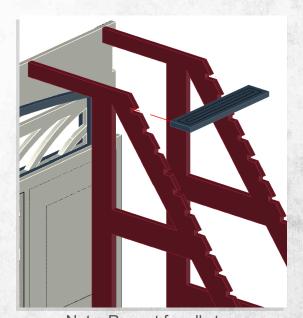

Note: Repeat for both

Note: Repeat for both

Note: DO NOT glue the doors

Note: Repeat for all steps

Warning: Pushing parts out by hand may cause damage. Parts may need careful removal from the MDF boards with a scalpel, and light sanding of any rough edges. We recommend testing assembling sections before permanently gluing together.