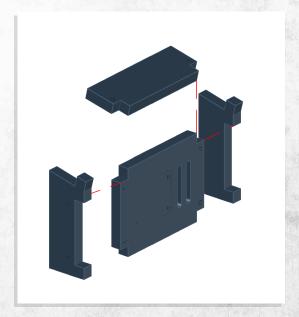

Warning: Pushing parts out by hand may cause damage. Parts may need careful removal from the MDF boards with a scalpel, and light sanding of any rough edges. We recommend testing assembling sections before permanently gluing together.

Note: Repeat for both

Note: Repeat for both

Note: DO NOT glue the doors

Note: Repeat for all steps

Warning: Pushing parts out by hand may cause damage. Parts may need careful removal from the MDF boards with a scalpel, and light sanding of any rough edges. We recommend testing assembling sections before permanently gluing together.