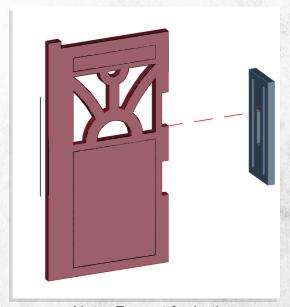

Note: Repeat for both

Note: Repeat for both

Note: DO NOT glue the doors

Note: Repeat for all steps

Warning: Pushing parts out by hand may cause damage. Parts may need careful removal from the MDF boards with a scalpel, and light sanding of any rough edges. We recommend testing assembling sections before permanently gluing together.