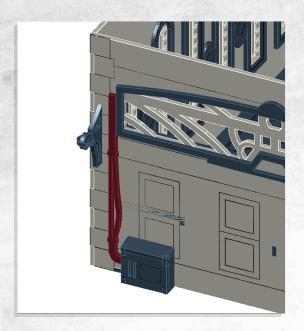

Warning: Pushing parts out by hand may cause damage. Parts may need careful removal from the MDF boards with a scalpel, and light sanding of any rough edges. We recommend testing assembling sections before permanently gluing together.



Note: Repeat for both







Note: Repeat for both







Note: DO NOT glue the doors





Note: Repeat for all steps



Warning: Pushing parts out by hand may cause damage. Parts may need careful removal from the MDF boards with a scalpel, and light sanding of any rough edges. We recommend testing assembling sections before permanently gluing together.



Note: Repeat for both walls





Note: Repeat for all











Note: Repeat for all around building













Note: Repeat window frames for all around building





Note: Repeat window frames for all inside building