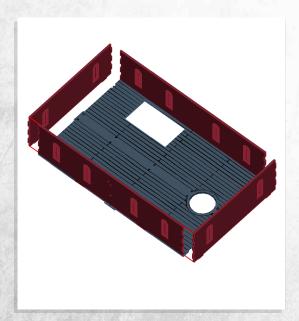

Note: Repeat for both

Note: Repeat for both

Note: DO NOT glue the doors

Note: Repeat for all steps

Warning: Pushing parts out by hand may cause damage. Parts may need careful removal from the MDF boards with a scalpel, and light sanding of any rough edges. We recommend testing assembling sections before permanently gluing together.