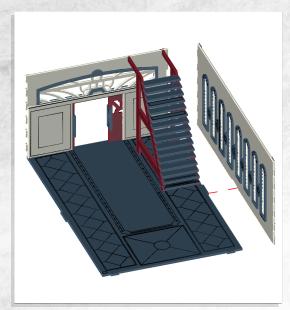

Warning: Pushing parts out by hand may cause damage. Parts may need careful removal from the MDF boards with a scalpel, and light sanding of any rough edges. We recommend testing assembling sections before permanently gluing together.