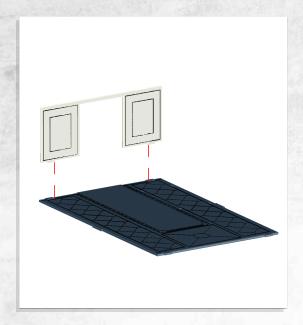

Note: Repeat for both

Note: Repeat for both

Note: DO NOT glue the doors

Note: Repeat for all steps

Warning: Pushing parts out by hand may cause damage. Parts may need careful removal from the MDF boards with a scalpel, and light sanding of any rough edges. We recommend testing assembling sections before permanently gluing together.