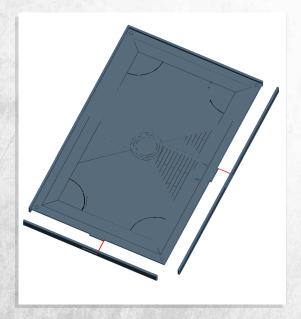

Warning: Pushing parts out by hand may cause damage. Parts may need careful removal from the MDF boards with a scalpel, and light sanding of any rough edges. We recommend testing assembling sections before permanently gluing together.