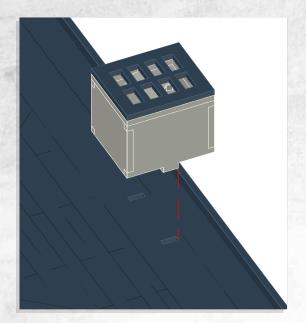

Note: Repeat for both walls

Note: Repeat for all

Note: Repeat for all around building

Note: Repeat window frames for all around building

Note: Repeat window frames for all inside building