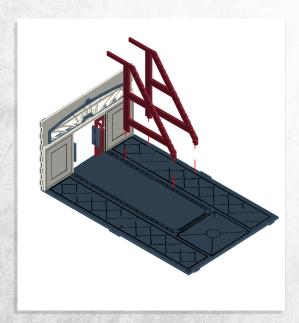

Note: Repeat for both

Note: Repeat for both

Note: DO NOT glue the doors

Note: Repeat for all steps

Warning: Pushing parts out by hand may cause damage. Parts may need careful removal from the MDF boards with a scalpel, and light sanding of any rough edges. We recommend testing assembling sections before permanently gluing together.