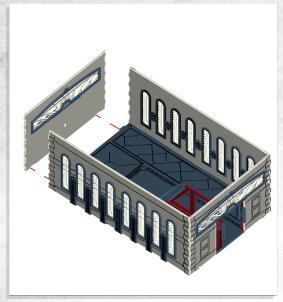

Note: Repeat for both walls

Note: Repeat for all

Note: Repeat for all around building

Note: Repeat window frames for all around building

Note: Repeat window frames for all inside building