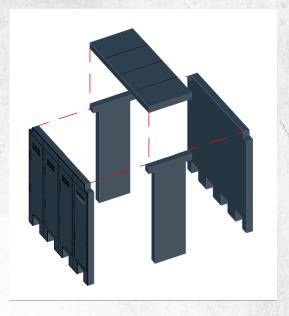

Note: Repeat for both

Note: Repeat for both

Note: DO NOT glue the doors

Note: Repeat for all steps

Warning: Pushing parts out by hand may cause damage. Parts may need careful removal from the MDF boards with a scalpel, and light sanding of any rough edges. We recommend testing assembling sections before permanently gluing together.