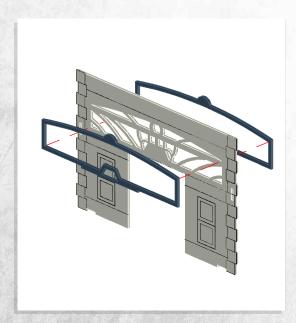

Note: Repeat for both walls

Note: Repeat for all

Note: Repeat for all around building

Note: Repeat window frames for all around building

Note: Repeat window frames for all inside building