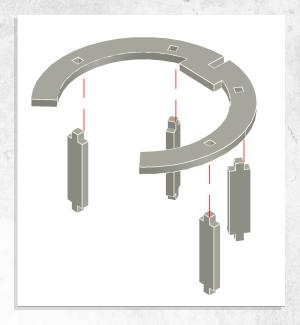

Note: Repeat for both

Note: Repeat for both

Note: DO NOT glue the doors

Note: Repeat for all steps

Warning: Pushing parts out by hand may cause damage. Parts may need careful removal from the MDF boards with a scalpel, and light sanding of any rough edges. We recommend testing assembling sections before permanently gluing together.