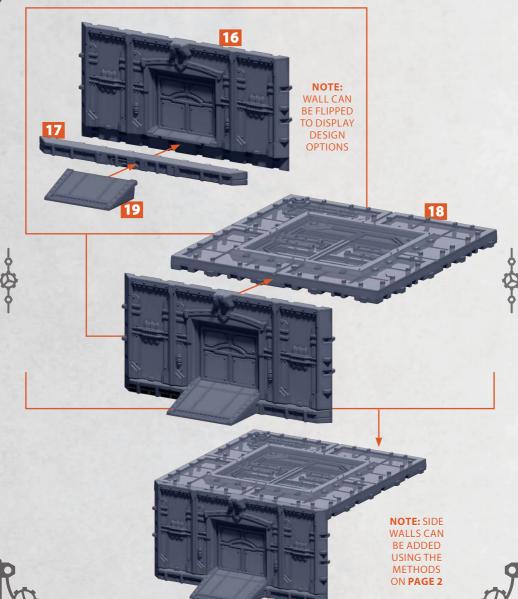

# DOUBLE WIDTH WALL ASSEMBLY WITH RAMP CAN BE FOUND ON THE DYSTOPIAN INDUSTRIAL SPRUE

#### PARAPET ASSEMBLY

CAN BE FOUND ON THE **DYSTOPIAN INDUSTRIAL** SPRUE

## **EXTRAS ASSEMBLY**

CAN BE FOUND ON THE **DYSTOPIAN INDUSTRIAL** SPRUE

ADDITIONAL WALLS AND ROOFS CAN BE ADDED TO EXTEND THE LOOK

SIDE WALLS CAN BE ADDED USING THE METHOD SHOWN ON **PAGE 2** 