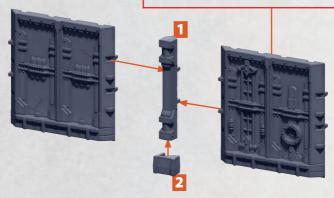

#### STRAIGHT WALL ASSEMBLY

CAN BE FOUND ON THE DYSTOPIAN INDUSTRIAL SPRUE

#### **X2**

NOTE: WALL DESIGN IS ONE EXAMPLE OF MULTIPLE DESIGNS INCLUDED – ANY WALL DESIGN CAN BE USED

NOTE: WALL BASE DESIGN IS ONE EXAMPLE OF MULTIPLE DESIGNS INCLUDED - ANY WALL BASE DESIGN CAN BE USED