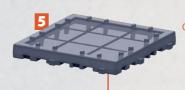

## DYSTOPIAN INDUSTRIAL SPRUE NO. 1

- BUTTRESS (X16)
- 2 CAPS (X16)
- 3 WALL SECTION (MULTIPLE DESIGNS MD) (X11)
- WALL BASE (X8)
- ROOF TILES (X5)
- OPTIONAL ROOF STRUTS

# DYSTOPIAN INDUSTRIAL SPRUE NO. 2

O.

- BUTTRESS (X16)
- 2 CAPS (X16)
- 4 WALL BASE (MD) (X3)
- 6 LEFT PARAPET (X20)
- RIGHT PARAPET (X20)
- 8 CHIMNEY STACKS (X4)
- O CRATES B (X3)

- O ANTENNA (X3)
- TURRETS (X3)
- CRATES A (X2)
- (X1)
- CRANE B (X1)
- **(b)** DBL HEIGHT WALL (MD) (X1)
- 16 DBL WIDTH WALL (MD) (X1)
- DBL WIDTH WALL BASE (X1)
- 13 LARGE ROOF (X1)
- RAMP (X1)
- OPTIONAL ROOF STRUTS
  - B OPTIONAL WALL CRANE