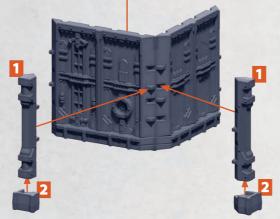

### **OUTER CORNER WALL ASSEMBLY**

CAN BE FOUND ON THE DYSTOPIAN INDUSTRIAL SPRUE

FOLLOW PROCESS ON **PAGE 1** TO EXTEND THE WALLS TO DESIRED LENGTH

REPEAT PROCESS TO ADD FURTHER CORNERS

#### **INNER CORNER WALL ASSEMBLY**

CAN BE FOUND ON THE DYSTOPIAN INDUSTRIAL SPRUE

FOLLOW PROCESS ON **PAGE 1** TO EXTEND THE WALLS TO DESIRED LENGTH

REPEAT PROCESS TO ADD FURTHER CORNERS

CAN BE ADDED TO OUTER CORNER WALL (SEE PAGE 2) TO CREATE ALTERNATIVE SHAPES