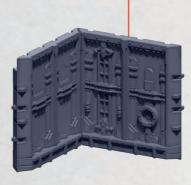

### **OUTER CORNER WALL ASSEMBLY**

CAN BE FOUND ON THE DYSTOPIAN INDUSTRIAL SPRUE

FOLLOW PROCESS ON **PAGE 1** TO EXTEND THE WALLS TO DESIRED LENGTH

REPEAT PROCESS TO ADD FURTHER CORNERS

#### **INNER CORNER WALL ASSEMBLY**

CAN BE FOUND ON THE DYSTOPIAN INDUSTRIAL SPRUE

FOLLOW PROCESS ON **PAGE 1** TO EXTEND THE WALLS TO DESIRED LENGTH

REPEAT PROCESS TO ADD FURTHER CORNERS

CAN BE ADDED TO OUTER CORNER WALL (SEE PAGE 2) TO CREATE ALTERNATIVE SHAPES