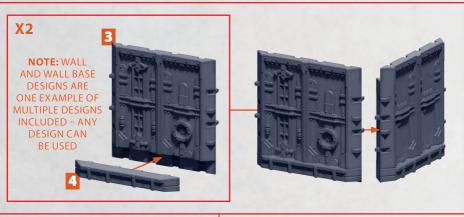

#### STRAIGHT WALL ASSEMBLY

CAN BE FOUND ON THE DYSTOPIAN INDUSTRIAL SPRUE

#### **X2**

NOTE: WALL DESIGN IS ONE EXAMPLE OF MULTIPLE DESIGNS INCLUDED – ANY WALL DESIGN CAN BE USED

NOTE: WALL BASE DESIGN IS ONE EXAMPLE OF MULTIPLE DESIGNS INCLUDED - ANY WALL BASE DESIGN CAN BE USED

PROCESS CAN
BE REPEATED
TO EXTEND
THE WALLS
TO DESIRED
LENGTH