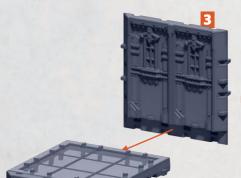

#### **MULTIPLE HEIGHT WALL ASSEMBLY**

CAN BE FOUND ON THE DYSTOPIAN INDUSTRIAL SPRUE

NOTE: ADD ADDITIONAL WALLS IN THE SAME WAY TO INCREASE THE HEIGHT

PROCESS CAN BE REPEATED TO EXTEND THE WALLS TO DESIRED LENGTH