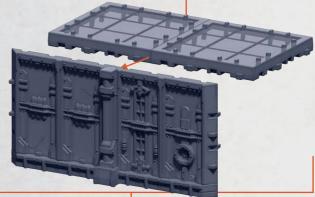

ADDITIONAL WALLS AND ROOFS CAN BE ADDED TO EXTEND THE LOOK

SIDE WALLS CAN BE ADDED USING THE METHOD SHOWN ON **PAGE 2** 

# **UPPER LEVEL WALLS ASSEMBLY**

CAN BE FOUND ON THE **DYSTOPIAN INDUSTRIAL** SPRUE

NOTE: WALL DESIGN IS ONE EXAMPLE OF MULTIPLE DESIGNS – ANY WALL DESIGN CAN BE USED

SEE PAGES 2 & 5
FOR ASSEMBLY

RINSE SPRUES IN WARM SOAPY WATER TO REMOVE ANY MOULD RELEASE BEFORE ASSEMBLY.