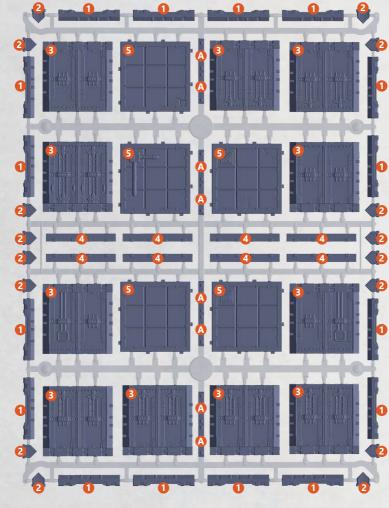

## DYSTOPIAN INDUSTRIAL SPRUE NO. 1

- BUTTRESS (X16)
- 2 CAPS (X16)
- 3 WALL SECTION (MULTIPLE DESIGNS MD) (X11)
- WALL BASE (X8)
- ROOF TILES (X5)
- OPTIONAL ROOF STRUTS