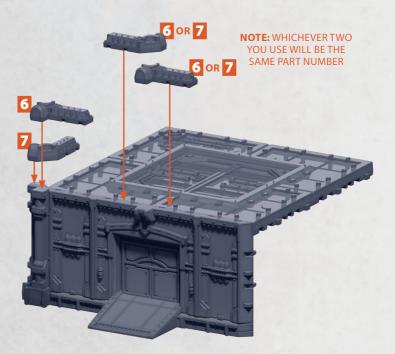

# DOUBLE WIDTH WALL ASSEMBLY WITH RAMP CAN BE FOUND ON THE DYSTOPIAN INDUSTRIAL SPRUE