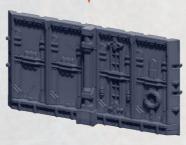

## DYSTOPIAN INDUSTRIAL SPRUE NO. 1

- BUTTRESS (X16)
- 2 CAPS (X16)
- 3 WALL SECTION (MULTIPLE DESIGNS MD) (X11)
- WALL BASE (X8)
- ROOF TILES (X5)
- OPTIONAL ROOF STRUTS

# DYSTOPIAN INDUSTRIAL SPRUE NO. 2

O.

- BUTTRESS (X16)
- 2 CAPS (X16)
- 4 WALL BASE (MD) (X3)
- 6 LEFT PARAPET (X20)
- RIGHT PARAPET (X20)
- 8 CHIMNEY STACKS (X4)
- O CRATES B (X3)

- O ANTENNA (X3)
- TURRETS (X3)
- CRATES A (X2)
- (X1)
- CRANE B (X1)
- **(b)** DBL HEIGHT WALL (MD) (X1)
- 16 DBL WIDTH WALL (MD) (X1)
- DBL WIDTH WALL BASE (X1)
- 13 LARGE ROOF (X1)
- RAMP (X1)
- OPTIONAL ROOF STRUTS
  - B OPTIONAL WALL CRANE