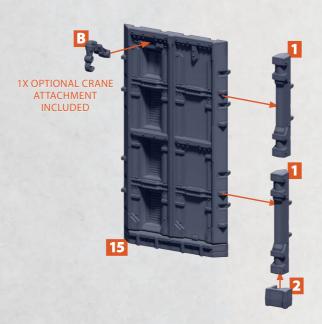

### **DOUBLE HEIGHT WALL ASSEMBLY**

CAN BE FOUND ON THE **DYSTOPIAN INDUSTRIAL** SPRUE

PROCESS CAN BE REPEATED TO EXTEND THE WALLS TO DESIRED LENGTH

COMBINE WITH ASSEMBLY METHODS ON PAGES 2 AND 3 TO ADD CORNERS