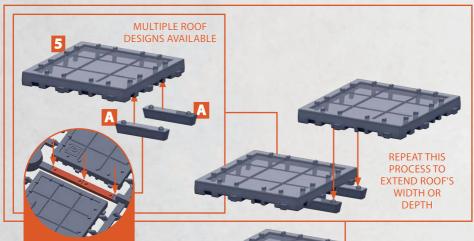

#### **MULTIPLE ROOF ASSEMBLY**

CAN BE FOUND ON THE **DYSTOPIAN INDUSTRIAL** SPRUE

OPTIONAL SUPPORT
STRUTS (PARTS A)
ARE CUT FROM THE
SPRUE FRAME AT THE
LINES INDICATED AND
USED WHEREVER
NECESSARY ON

THE ROOF