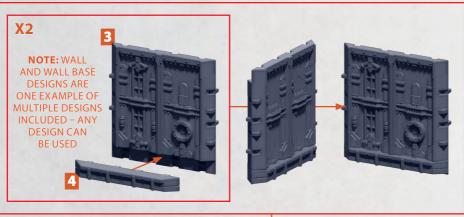

#### **X2**

NOTE: WALL DESIGN IS ONE EXAMPLE OF MULTIPLE DESIGNS INCLUDED – ANY WALL DESIGN CAN BE USED

NOTE: WALL BASE DESIGN IS ONE EXAMPLE OF MULTIPLE DESIGNS INCLUDED - ANY WALL BASE DESIGN CAN BE USED

PROCESS CAN
BE REPEATED
TO EXTEND
THE WALLS
TO DESIRED
LENGTH