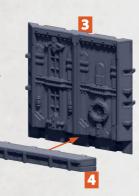

DBL WIDTH WALL (MD) (X1)
- DBL WIDTH WALL BASE (X1)
- 13 LARGE ROOF (X1)
- RAMP (X1)
- OPTIONAL ROOF STRUTS
  - B OPTIONAL WALL CRANE











#### STRAIGHT WALL ASSEMBLY

CAN BE FOUND ON THE DYSTOPIAN INDUSTRIAL SPRUE



#### **INTRODUCTION**

THE FOLLOWING ASSEMBLY STAGES COVER CERTAIN AREAS OF CONSTRUCTION FOR ANY BUILDING.

COMBINATIONS OF THESE STAGES WILL ALLOW YOU TO CONSTRUCT A WIDE VARIETY OF BUILDINGS TO ANY WIDTH, LENGTH, SHAPE OR HEIGHT YOU REQUIRE.

THE BUILDING IMAGES ON THE BOX ARE A SUGGESTION ONLY AND CAN ALL BE CONSTRUCTED USING THIS GUIDE AND PARTS IN THIS SET.

#### **X2**

NOTE: WALL DESIGN IS ONE EXAMPLE OF MULTIPLE DESIGNS INCLUDED – ANY WALL DESIGN CAN BE USED

NOTE: WALL BASE DESIGN IS ONE EXAMPLE OF MULTIPLE DESIGNS INCLUDED - ANY WALL BASE DESIGN CAN BE USED







PROCESS CAN
BE REPEATED
TO EXTEND
THE WALLS
TO DESIRED
LENGTH













### **OUTER CORNER WALL ASSEMBLY**

CAN BE FOUND ON THE DYSTOPIAN INDUSTRIAL SPRUE









FOLLOW PROCESS ON **PAGE 1** TO EXTEND THE WALLS TO DESIRED LENGTH



REPEAT PROCESS TO ADD FURTHER CORNERS













#### **INNER CORNER WALL ASSEMBLY**

CAN BE FOUND ON THE DYSTOPIAN INDUSTRIAL SPRUE







FOLLOW PROCESS ON **PAGE 1** TO EXTEND THE WALLS TO DESIRED LENGTH



REPEAT PROCESS TO ADD FURTHER CORNERS



CAN BE ADDED TO OUTER CORNER WALL (SEE PAGE 2) TO CREATE ALTERNATIVE SHAPES













#### **MULTIPLE HEIGHT WALL ASSEMBLY**

CAN BE FOUND ON THE DYSTOPIAN INDUSTRIAL SPRUE





NOTE: ADD ADDITIONAL WALLS IN THE SAME WAY TO INCREASE THE HEIGHT





PROCESS CAN BE REPEATED TO EXTEND THE WALLS TO DESIR