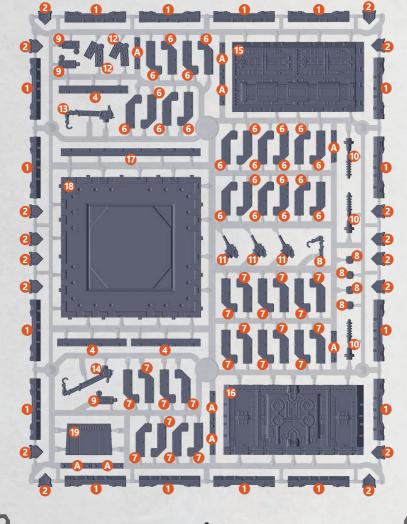

## DYSTOPIAN INDUSTRIAL SPRUE NO. 1

- BUTTRESS (X16)
- 2 CAPS (X16)
- 3 WALL SECTION (MULTIPLE DESIGNS MD) (X11)
- WALL BASE (X8)
- ROOF TILES (X5)
- OPTIONAL ROOF STRUTS

# DYSTOPIAN INDUSTRIAL SPRUE NO. 2

O.

- BUTTRESS (X16)
- 2 CAPS (X16)
- 4 WALL BASE (MD) (X3)
- 6 LEFT PARAPET (X20)
- RIGHT PARAPET (X20)
- 8 CHIMNEY STACKS (X4)
- O CRATES B (X3)

- O ANTENNA (X3)
- TURRETS (X3)
- CRATES A (X2)
- (X1)
- CRANE B (X1)
- **(b)** DBL HEIGHT WALL (MD) (X1)
- 16 DBL WIDTH WALL (MD) (X1)
- DBL WIDTH WALL BASE (X1)
- 13 LARGE ROOF (X1)
- RAMP (X1)
- OPTIONAL ROOF STRUTS
  - B OPTIONAL WALL CRANE