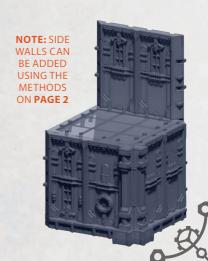

ADDITIONAL WALLS AND ROOFS CAN BE ADDED TO EXTEND THE LOOK

SIDE WALLS CAN BE ADDED USING THE METHOD SHOWN ON **PAGE 2** 