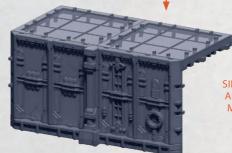

ADDITIONAL WALLS AND ROOFS CAN BE ADDED TO EXTEND THE LOOK

SIDE WALLS CAN BE ADDED USING THE METHOD SHOWN ON **PAGE 2** 

# **UPPER LEVEL WALLS ASSEMBLY**

CAN BE FOUND ON THE **DYSTOPIAN INDUSTRIAL** SPRUE

NOTE: WALL DESIGN IS ONE EXAMPLE OF MULTIPLE DESIGNS – ANY WALL DESIGN CAN BE USED

SEE PAGES 2 & 5
FOR ASSEMBLY

RINSE SPRUES IN WARM SOAPY WATER TO REMOVE ANY MOULD RELEASE BEFORE ASSEMBLY.