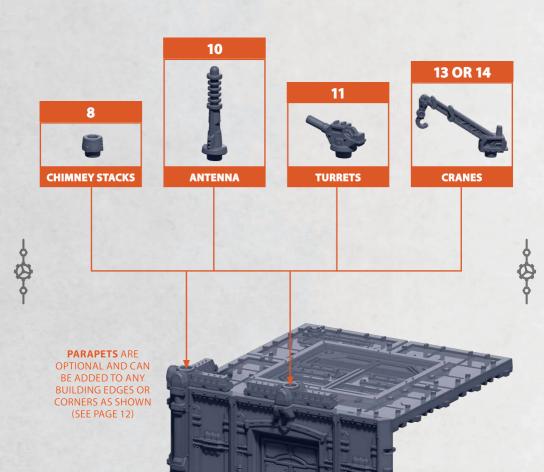

CUT FROM THE
SPRUE FRAME AT THE
LINES INDICATED AND
USED WHEREVER
NECESSARY ON

THE ROOF



ADDITIONAL WALLS AND ROOFS CAN BE ADDED TO EXTEND THE LOOK





SIDE WALLS CAN BE ADDED USING THE METHOD SHOWN ON **PAGE 2** 











# **UPPER LEVEL WALLS ASSEMBLY**

CAN BE FOUND ON THE **DYSTOPIAN INDUSTRIAL** SPRUE





NOTE: WALL DESIGN IS ONE EXAMPLE OF MULTIPLE DESIGNS – ANY WALL DESIGN CAN BE USED

SEE PAGES 2 & 5
FOR ASSEMBLY













RINSE SPRUES IN WARM SOAPY WATER TO REMOVE ANY MOULD RELEASE BEFORE ASSEMBLY.



# DOUBLE WIDTH WALL ASSEMBLY WITH RAMP CAN BE FOUND ON THE DYSTOPIAN INDUSTRIAL SPRUE













#### PARAPET ASSEMBLY

CAN BE FOUND ON THE **DYSTOPIAN INDUSTRIAL** SPRUE























## **EXTRAS ASSEMBLY**

CAN BE FOUND ON THE **DYSTOPIAN INDUSTRIAL** SPRUE