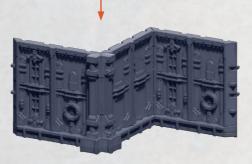

### **OUTER CORNER WALL ASSEMBLY**

CAN BE FOUND ON THE DYSTOPIAN INDUSTRIAL SPRUE

FOLLOW PROCESS ON **PAGE 1** TO EXTEND THE WALLS TO DESIRED LENGTH

REPEAT PROCESS TO ADD FURTHER CORNERS

#### **INNER CORNER WALL ASSEMBLY**

CAN BE FOUND ON THE DYSTOPIAN INDUSTRIAL SPRUE

FOLLOW PROCESS ON **PAGE 1** TO EXTEND THE WALLS TO DESIRED LENGTH

REPEAT PROCESS TO ADD FURTHER CORNERS

CAN BE ADDED TO OUTER CORNER WALL (SEE PAGE 2) TO CREATE ALTERNATIVE SHAPES