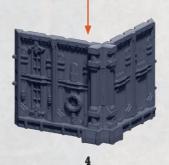

### **OUTER CORNER WALL ASSEMBLY**

CAN BE FOUND ON THE DYSTOPIAN INDUSTRIAL SPRUE

FOLLOW PROCESS ON **PAGE 1** TO EXTEND THE WALLS TO DESIRED LENGTH

REPEAT PROCESS TO ADD FURTHER CORNERS

#### **INNER CORNER WALL ASSEMBLY**

CAN BE FOUND ON THE DYSTOPIAN INDUSTRIAL SPRUE

FOLLOW PROCESS ON **PAGE 1** TO EXTEND THE WALLS TO DESIRED LENGTH

REPEAT PROCESS TO ADD FURTHER CORNERS

CAN BE ADDED TO OUTER CORNER WALL (SEE PAGE 2) TO CREATE ALTERNATIVE SHAPES