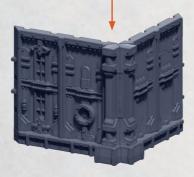

### **OUTER CORNER WALL ASSEMBLY**

CAN BE FOUND ON THE DYSTOPIAN INDUSTRIAL SPRUE

FOLLOW PROCESS ON **PAGE 1** TO EXTEND THE WALLS TO DESIRED LENGTH

REPEAT PROCESS TO ADD FURTHER CORNERS

#### **INNER CORNER WALL ASSEMBLY**

CAN BE FOUND ON THE DYSTOPIAN INDUSTRIAL SPRUE

FOLLOW PROCESS ON **PAGE 1** TO EXTEND THE WALLS TO DESIRED LENGTH

REPEAT PROCESS TO ADD FURTHER CORNERS

CAN BE ADDED TO OUTER CORNER WALL (SEE PAGE 2) TO CREATE ALTERNATIVE SHAPES