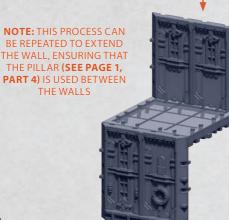

#### **INNER CORNER WALL ASSEMBLY**

CAN BE FOUND ON THE DYSTOPIAN INDUSTRIAL SPRUE

FOLLOW PROCESS ON **PAGE 1** TO EXTEND THE WALLS TO DESIRED LENGTH

REPEAT PROCESS TO ADD FURTHER CORNERS

CAN BE ADDED TO OUTER CORNER WALL (SEE PAGE 2) TO CREATE ALTERNATIVE SHAPES