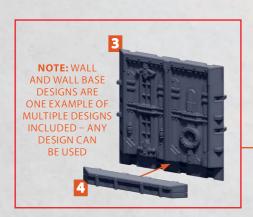

#### **X2**

NOTE: WALL DESIGN IS ONE EXAMPLE OF MULTIPLE DESIGNS INCLUDED – ANY WALL DESIGN CAN BE USED

NOTE: WALL BASE DESIGN IS ONE EXAMPLE OF MULTIPLE DESIGNS INCLUDED - ANY WALL BASE DESIGN CAN BE USED