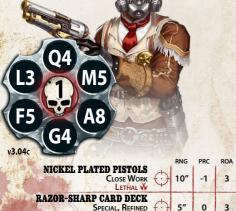

16PTS

FACE, LEGENDARY, LAWMEN, OUTLAWS, HUMAN,
TOMBSTONE, MERCENARY, AGENT

DOC HOLLIDAY

## THIS UNIT HAS THE POLLOWING SPECIAL RULES:

TEAMWORK, METTLE, THE QUICK AND THE DEAD, TARGET PRIORITY, (For more details see p. 12 of the Rules)

DEAD OR ALIVE: While making Actions against a Stunned or Disordered Model, this Unit gains the Lethal quality on Melee Weapons.

GAMBLER: When Activated, this Unit may discard their Action Card and draw a new Action Card from the deck. If it does so the new card is applied immediately. The Unit ignores their Action Limit for this Activation. If the new card is equal to or lower than their original Action Card, then they receive the Stunned Condition (even if they may not usually be Stunned) and their Activation ends.

QUICK DRAW: Once per Activation if this Unit successfully hits with a Shoot Action, it may make a second Shoot Action at the same or a different Target Unit for one Action Point rather than the usual two for a repeated Action. This second Shoot Action may not be made with weapons with the Indirect, Heavy or Special qualities.

REVOLVER FAN: Once per Activation, ths Unit may spend an Action Point and receive +2 to its Rate of Attack with a Weapon with the Close Work Quality in a Shoot Action. During that Shoot Action the Model receives a -1 penalty to their Aim Attribute and cannot Focus the Shoot Action.

SHOWBOATING: Any Model in the Unit may add +1 to their Aim, Fight and Mind if they are within 5" of a friendly or enemy HUMAN Model (excluding Models in this unit).

SPLIT SHOT: This Unit may target different Units with each die from their weapon's Rate of Attack in a Shoot Action rather than having to resolve them against a single target Unit.

TINMAN: This Unit may use the Mind Attribute of any friendly MARSHAL Unit within Line of Sight of this Unit for Morale checks. Once per Round, for the duration of their Activation, this Unit may gain a point of Fortune while within 7" of a friendly MARSHAL or SHERIFF Unit (not including themselves).