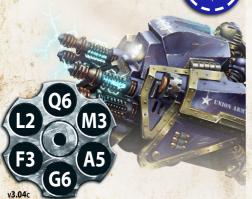

SUPPORT, UNION, AUTOMATA, MACHINE, MOUNTED, IRON EAGLE, RAM

| HEAVY ELECTROCARBINES LINKED, SPECIAL, REFINED SHOCK W | 15" | PRC | ROA<br>4 |
|--------------------------------------------------------|-----|-----|----------|
| BASIC MELEE ATTACK                                     |     | 0   | 1        |
|                                                        |     | 10  |          |