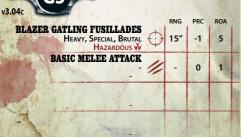

VOLATILE: If this Model is Wounded, before it is removed, all Models within 2" receive the Hazard Condition.

ILLUSTRATIONS AND DESIGNS ARE COPYRIGHT © 2021 WAYLAND GAMES LIMITED.

2-4 x