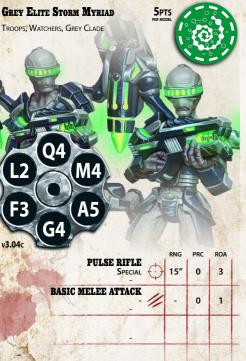

## GREY ELITE STORM MYRIAD

## THIS UNIT HAS THE FOLLOWING SPECIAL RULES:

ELITE: The Unit may choose to count the Guts bonus provided by Adventure Cards played during their Activation as being +1 Action Point instead of the actual bonus printed on the cards. Units with the Elite skill automatically pass Morale Checks.

GREY CLADE: This Unit automatically passes any Morale checks provided there is another friendly GREY Unit within 10" of this Unit.

SKY-LEAP: This Unit may make a Sky-Leap Special Action. Units making a Sky-Leap may be placed up to 7<sup>er</sup> from its position at the start of the Action. Ignore any terrain restrictions on the movement but the Unit must not end their Sky-Leap in Impassable terrain or Engaged in combat. You cannot Focus a Sky-Leap Action.

XENOSHIELD: This Unit can only take a maximum penalty of -1 to Grit Checks from Ranged Weapons.