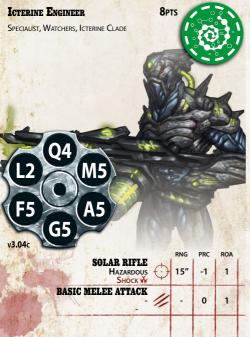

## ICTERINE ENGINEER

x 2

## THIS UNIT HAS THE FOLLOWING SPECIAL RULES:

TARGET PRIORITY, (For more details see p.12 of the Rules)

ICTERINE CLADE: Any friendly WATCHER MACHINE, ARTEFACT or STRUCTURE Units within 5" may re-roll failed Grit Checks and may Focus Combat Actions for free.

JURY-RIG AUTOMATA: SPECIAL ACTION - This Unit must successfully pass a Mind Check to affect an AUTOMATA Unit within 5". The affected Unit returns a Model previously destroyed in the Adventure to their Unit, to be placed in coherency. The Model added cannot bring the number of Models in the Unit greater than the Unit's maximum number of Models. If the Check fails the AUTOMATA Unit is Stunned.

OVERRIDE AUTOMATA: SPECIAL ACTION - This Unit may target an AUTOMATA Unit (friend or foe) within 5". That targeted Unit must make a Mind Check. If the Check is passed, nothing happens. If the Check fails, a Model in that Unit (or the entire unit, if friendly) is Compelled and must immediately make a Move or Combat Action of this Unit's choice. This is a Free Action which cannot be Focused or use Fortune. For the duration of this Action, the Compelled Unit or Model counts as friendly to this Unit. You cannot compel Models with the LEGENDARY trait.

XENOSHIELD: This Unit can only take a maximum penalty of -1 to Grit Checks from Ranged Weapons.