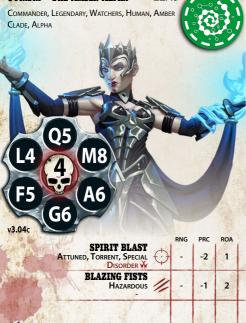

## THIS UNIT HAS THE POLLOWING SPECIAL RULES:

COMMAND, METTLE, THE QUICK AND THE DEAD, TARGET PRIORITY, (For more details see p.12 of the Rules)

AMBER CLADE: Units with the Watchers trait within 5" of this Unit can make the following reaction when declared the Initial Target of an Attack. REACTION.—The Unit takes a Mind check. If passed, the Unit may remove a single Condition of their choice from themselves. If failed, the condition remains as normal.

ARCANE MASTERY: Once per Round, during its Activation, this Unit may make a Mind check. If successful this Unit may adds +1 to all of it's Attributes until the start of its next Activation.

COMPEL: SPECIAL ACTION - This Unit may target a Unit within 10". This Unit must make a Mind Check minus the half Initial Target's Mind Attribute. If the Check is failed, nothing happens. If the Check passes, a Model in that Target Unit (all Models if friendly) is Compelled and must immediately make a Move or Combat Action of this Unit's choice. This is a Free Action which cannot be Focused or use Fortune. For the duration of the Action, the Compelled Model counts as friendly to this Unit. You cannot Compel AUTOMATA or LEGENDARY Units.

LEECHED ABILITY: Whenever this Unit successfully destroys an Enemy Unit, this Unit may select a single Attribute from the destroyed Unit's card. This selected Attribute replaces the same Attribute on this Unit for the remainder of the Adventure. Mutiple Attributes may be replaced in this way over the duration of an Adventure.

IMPERVIOUS: The Unit ignores the Fatal Quality and negative Piercing modifiers when taking Grit Checks.

PORTAL MASTERY: This Unit may create a Portal Marker or remove a Friendly or Enemy Portal Marker. This Unit may make a Manipulate Portal Special Action for no Action Points cost each Activation and may determine the direction of any scatter for Portals Markers they create. The distance the second Portal Marker may be placed is increased up to 12" rather than the usual 10" and does not scatter.

RAPPORT: Once per this Unit's Activation, this Unit may re-roll a single failed Check if this Unit is within 7" of any Civillians, HANDS or TROOPS Units.