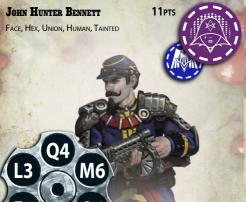

## JOHN HUNTER BENNETT

1 x

## THIS UNIT HAS THE POLLOWING SPECIAL RULES:

TEAMWORK, METTLE, THE QUICK AND THE DEAD, TARGET PRIORITY, (For more details see p.12 of the Rules)

DARK COUNCIL: SPECIAL ACTION - This Unit may target a TAINTED Unit (friend or foe) within 7." That targeted Unit must make a Mind Check. If the Check is passed, nothing happens. If the Check fails, a Model in that Unit (or the entire unit, if friendly) is Compelled and must immediately make a Move or Combat Action of this Unit's choice. This is a Free Action which cannot be Focused or use Fortune. For the duration of this Action, the Compelled Unit counts as friendly to this Unit.