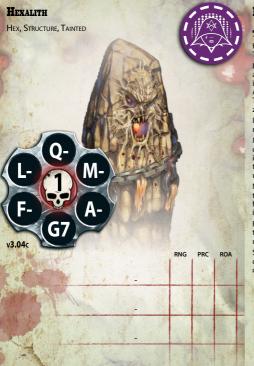

## HEXALITH

1 x 1

## THIS UNIT HAS THE FOLLOWING SPECIAL RULES:

HEX ENERGIES: Any TAINTED Units within 12" of this Unit may re-roll Tainted Checks.

INITIAL DEPLOYMENT: This Unit cannot be placed into Reserve. Before any other deployment, starting with Player B, each player must take it in Rounds to place a Unit with the Initial Deployment rule onto the Play Area. The Unit may not be placed within 10" of your opponent's deployment zone and cannot be deployed within 10" of your opponent's deployment zone and cannot be deployed in Impassable terrain.

INSIGNIFICANT: The Unit may never be Activated and its destruction never awards Victory Points unless specified in the Adventure.

MALEFIC AURA: At the start of the Round, Friendly HEX Units within 10" of this Unit may remove the Hunkered Condition from themselves even if they are in base contact with terrain. Successful Aim Checks against this Unit and Size 1 HEX Units within 12" of this Unit must be re-rolled, unless the attack has the Blast or Torrent Quality.

NODE OF POWER: This Unit regains Fortune up to its starting value at the start of each Resolution Phase. Furthermore this Unit may allow a friendly Unit within 10" of this Unit to spend this Unit's Fortune as though it was their own.

RALLY: Any friendly Units (excluding this unit) within 10" may remove the Hunkered Condition and/or automatically pass any Morale Checks unless they are AUTOMATA or have the Lobotomised special rule.

SPECTRAL CONDUCTOR: SPIRIT Units arriving from Reserve may be deployed in base contact with a Model in this Unit. They Receive a point of Fortune and +1 Limit for the Round that they do so.