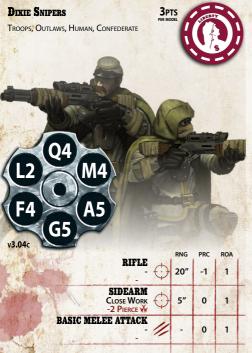

## DIXIE SNIPERS

3-6 x

## THIS UNIT HAS THE POLLOWING SPECIAL RULES:

DEADEYED: This Unit may target Units with the Target Priority rule, even if they are more than 5" away (subject to range and Line of Sight as normal). Once each Round this Unit may make a Go On Lookout Special Action for Free.

LONG SHOT: This Unit ignores long range penalties for Shoot Actions. If this Unit has the On Lookout Condition it may make a Give 'Em Hell Reaction against Enemy Units that are Placed from a Flight or Sky-Leap Special Action within 10" of this Unit.

SHROUDED: Successful Aim Checks against this Unit must be re-rolled.