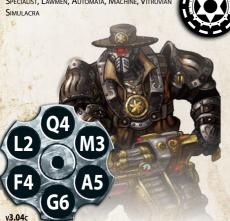

SPECIALIST, LAWMEN, AUTOMATA, MACHINE, VITRUVIAN

|                                                     | RNG | PRC | ROA |  |
|-----------------------------------------------------|-----|-----|-----|--|
| GRENADE REPEATER INDIRECT, SPECIAL, SHRED -2 PIERCE | 30" | 0   | 2   |  |
| BIONIC ARM Refined Brutal                           |     | 0   | 1   |  |
| BLASTER PISTOL CLOSE WORK STUN                      | 10" | -1  | 1   |  |
| IRON ASP BATON                                      | 1// |     |     |  |

## THIS UNIT HAS THE FOLLOWING SPECIAL RULES:

TARGET PRIORITY, (For more details see p.12 of the Rules)

DEAD OR ALIVE: While making Actions against a Stunned or Disordered Model, this Unit gains the Lethal quality on Melee Weapons.

DURABLE: This Unit may ignore the first point of Piercing from an attack, unless it has the Brutal, Blast or Torrent Quality.

HARDY: The Unit may re-roll failed Grit checks, unless the attack has the Blast or Torrent Quality.