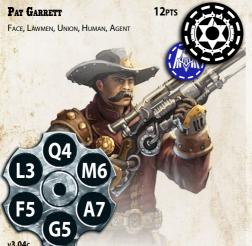

## PAT GARRETT

x 1

## THIS UNIT HAS THE FOLLOWING SPECIAL RULES:

TEAMWORK, METTLE, THE QUICK AND THE DEAD, TARGET PRIORITY, (For more details see p.12 of the Rules)

DEAD OR ALIVE: While making Actions against a Stunned or Disordered Model, this Unit gains the Lethal guality on Melee Weapons.

FORM UP ON ME: After both sides have deployed, this Unit and a TROOPS or HANDS Unit within 3" may immediately make the same Free Move Action. This does not count as either Unit's Activation. SPECIAL ACTION - A TROOPS or HANDS Unit within 3" of this Unit may immediately make a Free Move Action. This does not count as that Unit's Activation. Once complete, either Unit may add or remove the Hunkered Condition from itself even if in contact with terrain.

INSPIRATIONAL: Any friendly Unit (excluding this unit) within 5" of one or more Units with this rule may re-roll a single die in their Activation. During its Activation this Unit may remove the Hunkered Condition from any Friendly Units within 10" provided this Unit is not contact with terrain.

SIC 'EMI: At the end of this Units' Activation, a Friendly K9 AUTOMATA Unit within 10" of this Unit may immediately Activate provided it has not yet Activated this round. This is treated as a new Activation, so you must apply any effects and draw an Action card as normal.

TINMAN: This Unit may use the Mind Attribute of any friendly MARSHAL Unit within Line of Sight of this Unit for Morale checks. Once per Round, for the duration of their Activation, this Unit may gain a point of Fortune while within 7" of a friendly MARSHAL or SHERIFF Unit (not including themselves).