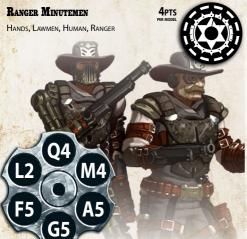

## RANGER MINUTEMEN

THIS UNIT HAS THE POLLOWING SPECIAL RULES:

DEAD OR ALIVE: While making Actions against a Stunned or Disordered Model, this Unit gains the Lethal quality on Melee Weapons.

DISCIPLINED: This Unit may re-roll Mind Checks to hold their nerve for Give 'Em Hell Reactions. This Unit may re-roll failed Morale Checks.

DURABLE: This Unit may ignore the first point of Piercing from an attack,

unless it has the Brutal, Blast or Torrent Quality.

TINMAN: This Unit may use the Mind Attribute of any friendly MARSHAL Unit within Line of Sight of this Unit for Morale checks. Once per Round, for the duration of their Activation, this Unit may gain a point of Fortune while within 7" of a friendly MARSHAL or SHERIFF Unit (not including themselves).