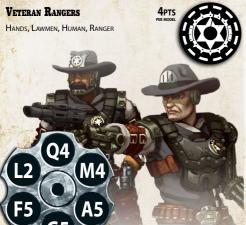

## VETERAN RANGERS

themselves).

## THIS UNIT HAS THE POLLOWING SPECIAL RULES:

DEAD OR ALIVE: While making Actions against a Stunned or Disordered Model, this Unit gains the Lethal guality on Melee Weapons.

DISCIPLINED: This Unit may re-roll Mind Checks to hold their nerve for Give Em Hell Reactions. This Unit may re-roll failed Morale Checks.

DURABLE: This Unit may ignore the first point of Piercing from an attack, unless it has the Brutal. Blast or Torrent Quality.

TINMAN: This Unit may use the Mind Attribute of any friendly MARSHAL Unit within Line of Sight of this Unit for Morale checks. Once per Round, for the duration of their Activation, this Unit may gain a point of Fortune while within 7" of a friendly MARSHAL or SHERIFF Unit (not including

TRAILFINDER: After both sides are deployed, starting with Player B, each player may choose one of their Units with the Trailfinder make a Free Run Action with it. This does not count as the unit's Activation. Trailfinder selection and movement alternates and continues until all Units with Trailfinder have been moved once.