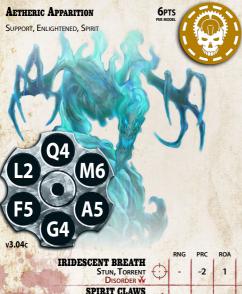

## AETHERIC APPARITION

## THIS UNIT HAS THE POLLOWING SPECIAL RULES:

GHOST ARMOUR: Once per Round, during its Activation, this Unit may make a Mind check. If successful this Unit may add +1 to its Grit until the start of its next Activation and can re-roll failed Grit checks, unless the attack has the Blast or Torrent Quality.

LEECHED ABILITY: Whenever this Unit successfully destroys an Enemy Unit, this Unit may select a single Attribute from the destroyed Unit's card. This selected Attribute replaces the same Attribute on this Unit for the remainder of the Adventure. Mutiple Attributes may be replaced in this way over the duration of an Adventure.

MONSTROUS: If an enemy Unit takes a Morale Check within 5" of this Unit, the Morale Check must be re-rolled if sucessful.

PORTAL SHUNT: SPECIAL ACTION - This Model may be placed anywhere in the Play Area within a number of inches from it's current position equal to 2D10 plus this Unit's Mind Attribute, If either D10 is a 1, this Unit becomes Stunned once Placed. The Unit must not end this Action in Impassable terrain or Engaged in combat.

SPLIT PERSONALITY: When Activated, the Unit must discard their Action Card and draw a new Action Card from the deck. The new card is applied immediately.

VOLATILE: If this Model is Wounded, before it is removed, all Models within 2" receive the Hazard Condition

ATTUNED