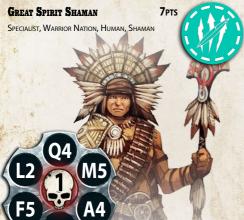

## GREAT SPIRIT SHAMAN

1 x

## THIS UNIT HAS THE FOLLOWING SPECIAL RULES:

CHILD OF THE GREAT SPIRIT: The Unit may not be included in a Force with TAINTED units.

PORTAL MASTERY: This Unit may create a Portal Marker or remove a Friendly or Enemy Portal Marker. This Unit may make a Manipulate Portal Special Action for no Action Points cost each Activation and may determine the direction of any scatter for Portals Markers they create. The distance the second Portal Marker may be placed is increased up to 12" rather than the usual 10" and does not scatter.

SAVANT: SPECIAL ACTION - Select and examine up to two random cards in the opponent's hand of Adventure cards. One of the chosen cards is discarded, the remaining is returned to the opponent's hand

WEIRDING: This Unit may allow a friendly Unit within 5" of this Unit to spend this Unit's Fortune as though it was their own.