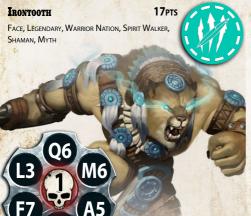

## IRONTOOTH

2

## THIS UNIT HAS THE FOLLOWING SPECIAL RULES:

TEAMWORK, METTLE, THE QUICK AND THE DEAD, TARGET PRIORITY, (For more details see p.12 of the Rules)

CHILD OF THE GREAT SPIRIT: The Unit may not be included in a Force with TAINTED units.

MONSTROUS: If an enemy Unit takes a Morale Check within 5" of this Unit. the Morale Check must be re-rolled if sucessful.

PORTAL MASTERY: This Unit may create a Portal Marker or remove a Friendly or Enemy Portal Marker. This Unit may make a Manipulate Portal Special Action for no Action Points cost each Activation and may determine the direction of any scatter for Portals Markers they create. The distance the second Portal Marker may be placed is increased up to 12"rather than the usual 10" and does not scatter.

RAPID: When this Unit makes a Focused Move Action, or the Free Move Action as part of a Charge it moves an additional 3"instead of the normal 2". It also adds +1 to any Sprint rolls it makes.

SAVANT: SPECIAL ACTION - Select and examine up to two random cards in the opponent's hand of Adventure cards. One of the chosen cards is discarded, the remaining is returned to the opponent's hand

TOTEMIC: Any WARRIOR NATION Units within 10" of this Unit may ignore the penalty for Uneven Ground. Successful Aim Checks against Size 1 WARRIOR NATION Units within 10" of this Unit must be re-rolled, unless the attack has the Blast or Torrent Quality.

UNDERBOSS: For +3 points this Unit may replace its FACE Trait for a BOSS Trait, it is now considered a BOSS Unit rather than a Face Unit and loses the Teamwork rule. Furthermore the Unit gains +2 Fortune and the Largesse rule. As a BOSS it may take a Faction Posse as normal.