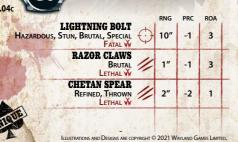

it suffer a -4 penalty.

FATEWEAVER: SPECIAL ACTION - Look at the top card from either their opponent's Adventure Deck or Action Deck. Discard that card or return it to the top of the deck.

GALVANIC: The Stun and Disorder Qualities do not cause Attribute penalties to be suffered by this unit, though they still count as having the Condition.

INDOMITABLE: Once per Round, when the Unit is declared as an Initial target of an attack, the Unit can take a Mind check (with a modifier equal to the Round number, so Round 3 is a -3 Modifier). If the Check is passed, this Unit remove a single Condition that has already been are applied to it at that time. If failed, the Condition remains as normal.

XL BASED UNIT: This Unit has a Size 4 Base and can never be Hunkered. It ignores the Fatal Quality.