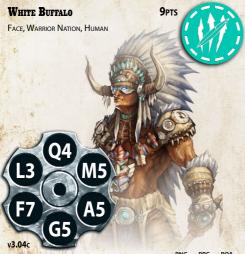

## WHITE BUFFALO

x 1

## THIS UNIT HAS THE FOLLOWING SPECIAL RULES:

TEAMWORK, METTLE, THE QUICK AND THE DEAD, TARGET PRIORITY, (For more details see p.12 of the Rules)

CHILD OF THE GREAT SPIRIT: The Unit may not be included in a Force with TAINTED units.

QUICK STRIKE: Once per Activation if this Unit successfully hits with a Strike Action, it may make a second Strike Action at the same or a different target Unit for one Action Point rather than the usual two for a repeated Action.