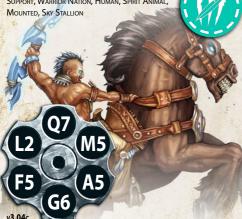

| SPIRIT BOW ATTUNED FATAL | 20" | PRC -2 | ROA<br>1 |  |
|--------------------------|-----|--------|----------|--|
| TOMAHAWK THROWN FATAL W  | 1   | -1     | 1        |  |
| 1 1 1                    |     |        |          |  |

## THIS UNIT HAS THE FOLLOWING SPECIAL RULES:

CHILD OF THE GREAT SPIRIT: The Unit may not be included in a Force with TAINTED units.

ELUSIVE: Backstab Reactions against this Unit suffer a -4 penalty.

NIMBLE: Models in this Unit move as if they were mounted on a round base and do not use the Turning Template. This Unit can never be Hunkered

SKY-LEAP: This Unit may make a Sky-Leap Special Action. Units making a Sky-Leap may be placed up to 7" from its position at the start of the Action, Ignore any terrain restrictions on the movement but the Unit must not end their Sky-Leap in Impassable terrain or Engaged in combat. You cannot Focus a Sky-Leap Action.

SPIRIT AIM: Once per Round, during its Activation, this Unit may make a Mind check. If successful this Unit may adds +1 to its Aim unit the start of its next Activation and can re-roll failed Shoot Actions, Furthermore, successful Shoot Actions cannot be re-rolled.