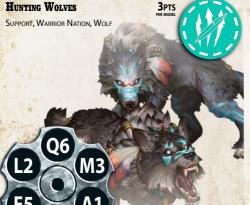

**TEETH & CLAWS** 

TANGLE

## THIS UNIT HAS THE POLLOWING SPECIAL RULES:

AGILE: This Model passes Quick Checks for climbing and jumping automatically and may re-roll failed Grit Checks from falling.

COORDINATED ATTACKS: If the Initial target of a Model in the Unit's Strike Action is engaged with another Model in this Unit, it may reroll any failed Strike rolls without spending fortune.

NIMBLE: Models in this Unit move as if they were mounted on a round base and do not use the Turning Template. This Unit can never be Hunkered.

SURE FOOT: The Unit ignores the penalty for Uneven Ground and may re-roll Quick Checks.

TRAILFINDER: After both sides are deployed, starting with Player B, each player may choose one of their Units with the Trailfinder make a Free Run Action with it This does not count as the unit's Activation Trailfinder selection and movement alternates and continues until all Units with Trailfinder have been moved once.