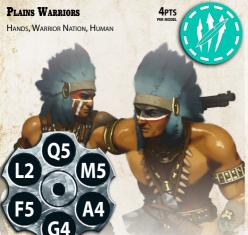

|        |                                  |            | RNG | PRC | ROA |  |
|--------|----------------------------------|------------|-----|-----|-----|--|
|        | CLOSE WORK, REFINED (-1 PIERCE W | $\Diamond$ | 10" | 0   | 1   |  |
| TRIBAI | MELEE WEAPONS THROWN FATAL W     | 190        | 1″  | 0   | 2   |  |
| 4      |                                  | 100        |     |     |     |  |

## PLAINS WARRIORS

-6 x

## THIS UNIT HAS THE FOLLOWING SPECIAL RULES:

CHILD OF THE GREAT SPIRIT: The Unit may not be included in a Force with TAINTED units.

HARDY: The Unit may re-roll failed Grit checks, unless the attack has the Blast or Torrent Quality.