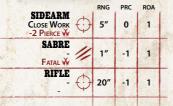

or each Unit in the Force that has this rule, once both sides have deployed but before any Trailfinder moves have been made, the players take it in Rounds (in initiative order) to redeploy a single Unit within their Deployment Zone if they wish, Each additional instance of Counter Intelligence in a Force allows an additional Unit to be redeployed. Each Unit may only be redeployed once.

DISCIPLINED: This Unit may re-roll Mind Checks to hold their nerve for Give 'Em Hell Reactions. This Unit may re-roll failed Morale Checks.

TACTICAL BRILLIANCE: This Unit gains +1 to Reserve Checks. Once per Round the unit, when Activated, may spend two Action Points to look at the top three cards from either their Adventure Deck or their Action Deck and replace them in any order on the top of that deck.



ILLUSTRATIONS AND DESIGNS ARE COPYRIGHT © 2021 WAYLAND GAMES LIMITED.